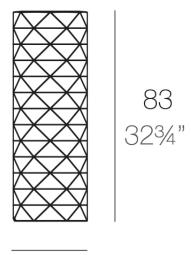

#### Description

Made of polyethylene resin by rotational moulding. 100% Recyclable. Item suitable for indoor and outdoor use. Available in different finishes.

Weight: 4.5 Kg

Ø30 - Ø11¾"

#### MARQUIS Lámpara Ø30x83 MARQUIS Lamp Ø11¾"x32¾"