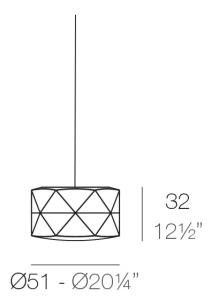

#### Description

Made of polyethylene resin by rotational moulding. 100% Recyclable. Item suitable for indoor and outdoor use. Available in different finishes.

Weight: 4.5 Kg

MARQUIS Lámpara colgante Ø51x32 MARQUIS Hanging Lamp Ø201/4"x121/2"