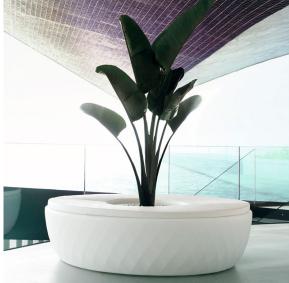

## Vases island

by JM Ferrero

VASES Collection, is made up of <u>flowerpots</u>, <u>furniture</u> and <u>lighting</u> designed by the <u>Valencian designer JM Ferrero</u>. The shapes of the pieces draw inspiration from diamond cutting, resulting in clear-cut shapes with great style that create a visually striking impact.

## Description

Pot made of polyethylene resin by rotational moulding. 100% Recyclable. Item suitable for indoor and outdoor use. Available in different finishes.

Weight: 60 Kg

VASES Isla. Grosor Acolchado Isla: 4 cm.
VASES Island. Thick Cushion: 4 cm / 1 ½"