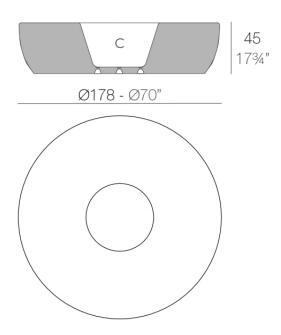

 $C = \emptyset 69 \times 39 \text{ cm}$  $C = \emptyset 27 \frac{1}{4} \times 15 \frac{1}{4} = 0$ 