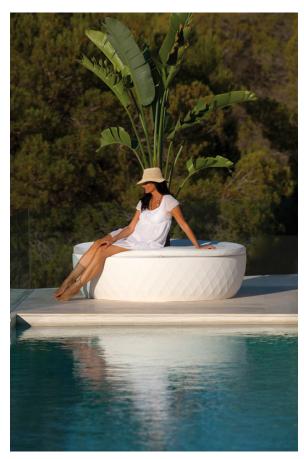

## Vases island

by JM Ferrero

VASES Collection, is made up of <u>flowerpots</u>, <u>furniture</u> and <u>lighting</u> designed by the <u>Valencian designer JM Ferrero</u>. The shapes of the pieces draw inspiration from diamond cutting, resulting in clear-cut shapes with great style that create a visually striking impact.

## Description

Pot made of polyethylene resin by rotational moulding. 100% Recyclable. Item suitable for indoor and outdoor use. Available in different finishes.

Weight: 60 Kg

VASES Isla. Grosor Acolchado Isla: 4 cm.
VASES Island. Thick Cushion: 4 cm / 1 ½"