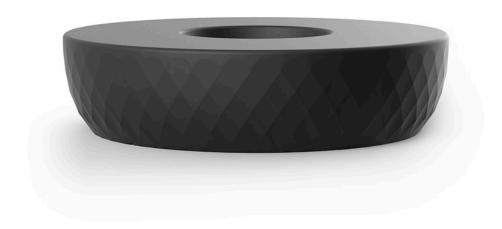

## Vases island

by JM Ferrero

VASES Collection, is made up of <u>flowerpots</u>, <u>furniture</u> and <u>lighting</u> designed by the <u>Valencian designer JM Ferrero</u>. The shapes of the pieces draw inspiration from diamond cutting, resulting in clear-cut shapes with great style that create a visually striking impact.

## Description

Pot made of polyethylene resin by rotational moulding. 100% Recyclable. Item suitable for indoor and outdoor use. Available in different finishes.

Weight: 60 Kg

VASES Isla. Grosor Acolchado Isla: 4 cm.
VASES Island. Thick Cushion: 4 cm / 1 ½"