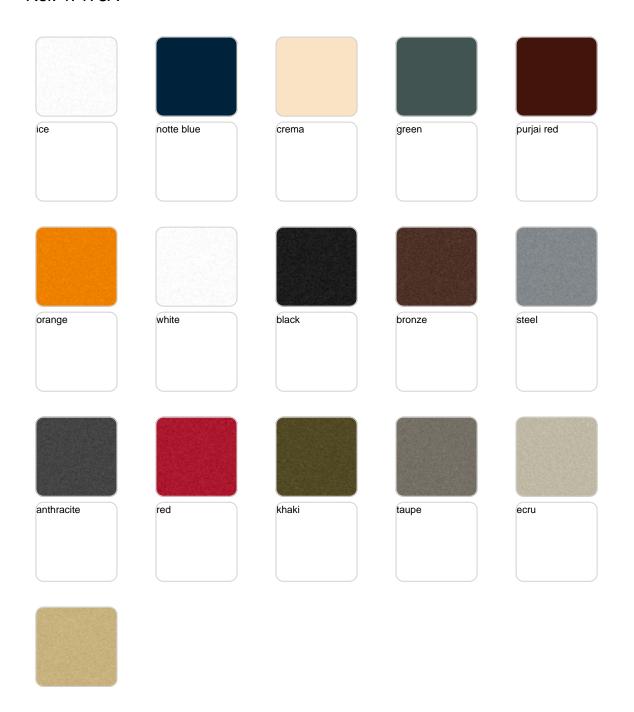

d

by JM Ferrero

VASES Collection, is made up of <u>flowerpots</u>, <u>furniture</u> and <u>lighting</u> designed by the <u>Valencian designer JM Ferrero</u>. The shapes of the pieces draw inspiration from diamond cutting, resulting in clear-cut shapes with great style that create a visually striking impact.





### Info

## Description

Pot made of polyethylene resin by rotational moulding. 100% Recyclable. Item suitable for indoor and outdoor use. Available in different finishes.

Weight: 60 Kg



VASES Isla. Grosor Acolchado Isla: 4 cm.
VASES Island. Thick Cushion: 4 cm / 1 ½"

 $C = \emptyset 69 \times 39 \text{ cm}$  $C = \emptyset 27 \frac{1}{4} \times 15 \frac{1}{4} = 0$ 



## **Accessories**

• Fabric

Fabric

# **VOUDOM**

## **Finishes**

### finishes

#### BASIC Ref. 47178A







Matt Polyethylene

#### SELF-WATERING Ref. 47178R







Self-watering system included in all planters except those with basic finish

#### LACQUERED Ref. 47178F







Lacquered Polyethylene

### lighting

WHITE LED Ref. 47178W



White internally lit unit with LED technology. Available only in matte ice white finish.

RGBW LED Ref. 47178L



Unit with internal lighting with RGBW LED technology and remote control unit for switching colors. Available only in matte ice white finish. Remote control included.



RGBW LED DMX Ref. 47178D



Unit with internal lighting with RGBW LED technology and remote control unit for switching colors. Also controlLED by DMX-1024 (wireless), enabling communication between one or more products simultaneously via the DMX transmitter (not included). There