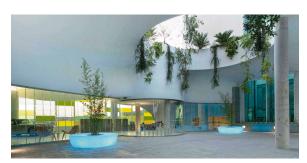

via the DMX transmitter (not included). There are two options to choose from: Professional XLR DMX and Home WIFI DMX. (Remote control included). Optional battery

RGBW LED BATTERY Ref. 47178Y



Unit with internal lighting with battery-powered RGBW LED technology. Includes charger and remote control for switching colors and charger. Available only in matte ice white finish.

RGBW LED DMX BATTERY Ref. 47178DY





Unit with internal lighting with RGBW LED technology and remote control unit for switching colors. Also controlLED by DMX-1024 (wireless), enabling communication between one or more products simultaneously via the DMX transmitter (not included). There are two options to choose from: Professional XLR DMX and Home WIFI DMX. (Remote control included).

# **VOUDOM**

## **Ambients**





# **VOUDOM**