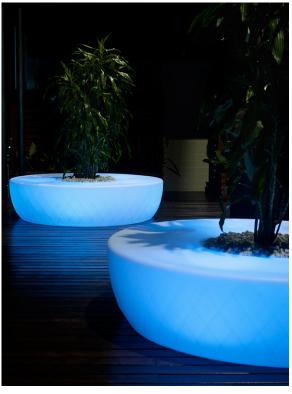

### lighting

WHITE LED Ref. 47178W

White internally lit unit with LED technology. Available only in matte ice white finish.

RGBW LED Ref. 47178L

Unit with internal lighting with RGBW LED technology and remote control unit for switching colors. Available only in matte ice white finish. Remote control included.