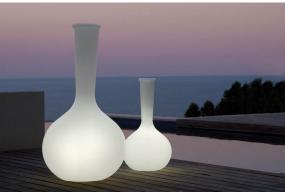

### lighting

WHITE LED Ref. 49055W

White internally lit unit with LED technology. Available only in matte ice white finish.

RGBW LED Ref. 49055L

Unit with internal lighting with RGBW LED technology and remote control unit for switching colors. Available only in matte ice white finish. Remote control included.