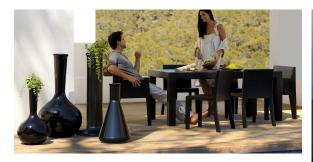

via the DMX transmitter (not included). There are two options to choose from: Professional XLR DMX and Home WIFI DMX. (Remote control included). Optional battery

RGBW LED BATTERY Ref. 49055Y



Unit with internal lighting with battery-powered RGBW LED technology. Includes charger and remote control for switching colors and charger. Available only in matte ice white finish.

RGBW LED DMX BATTERY Ref. 49055DY





Unit with internal lighting with RGBW LED technology and remote control unit for switching colors. Also controlLED by DMX-1024 (wireless), enabling communication between one or more products simultaneously via the DMX transmitter (not included). There are two options to choose from: Professional XLR DMX and Home WIFI DMX. (Remote control included).

# **VOUDOM**

## **Ambients**