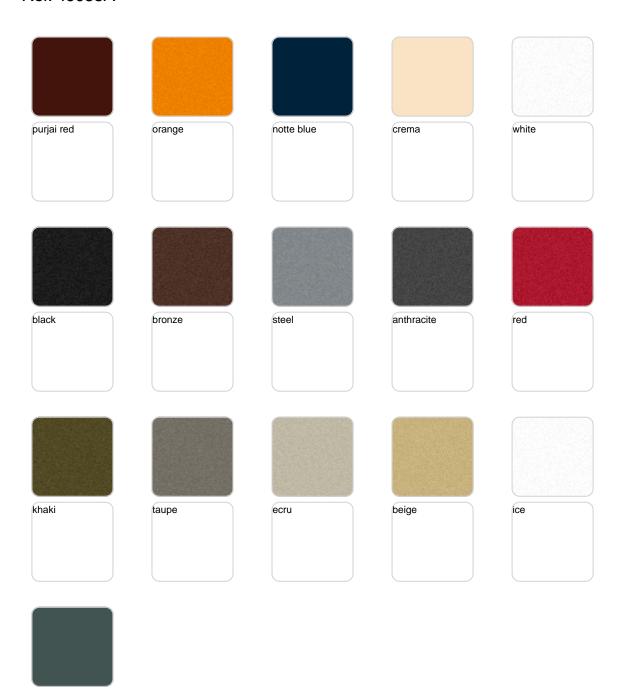

### **Finishes**

### finishes

#### BASIC Ref. 49055A

#### Matt Polyethylene

#### LACQUERED Ref. 49055F

Lacquered Polyethylene