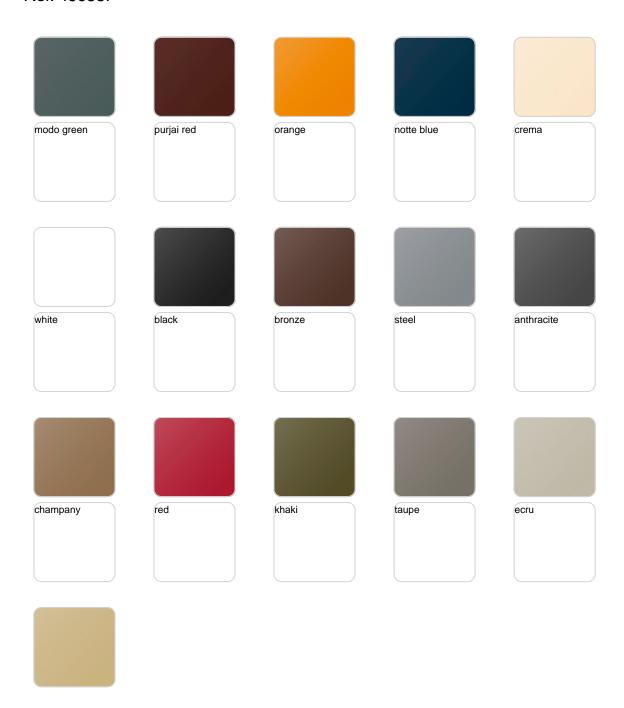

#### BASIC Ref. 49055A

#### Matt Polyethylene

#### LACQUERED Ref. 49055F

Lacquered Polyethylene