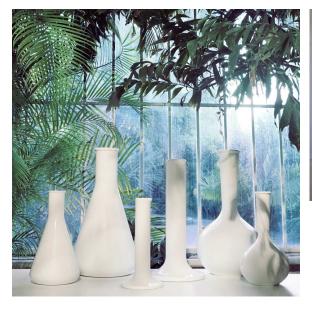

## Chemistubes flask ø55×100

by Teresa Sapey

CHEMISTUBES relies on the concept of "decontextualization" to create a new object. By increasing its size, using different materials than the original, and repurposing it from its original use, a laboratory container has been transformed into a designer planter that can be used for both **indoor and outdoor** decoration. Specifically, this was achieved by utilizing ecological resin made from polyethylene and applying the rotational molding technique.

### Description

Made of polyethylene resin by rotational moulding.100% Recyclable. Item suitable for indoor and outdoor use. Available in different finishes.

Weight: 6 Kg

FLASK Maceta 100 C = 5 L

FLASK Planter 100  $C = 1\frac{1}{2}$  gal