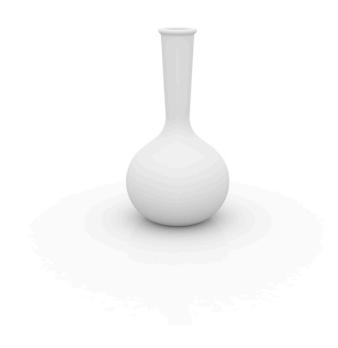

## Chemistubes flask ø55×100

by Teresa Sapey

CHEMISTUBES relies on the concept of "decontextualization" to create a new object. By increasing its size, using different materials than the original, and repurposing it from its original use, a laboratory container has been transformed into a designer planter that can be used for both **indoor and outdoor** decoration. Specifically, this was achieved by utilizing ecological resin made from polyethylene and applying the rotational molding technique.