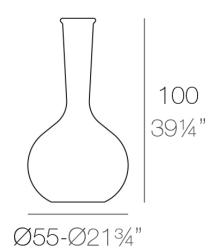

### Description

Made of polyethylene resin by rotational moulding.100% Recyclable. Item suitable for indoor and outdoor use. Available in different finishes.

Weight: 6 Kg

FLASK Maceta 100 C = 5 L

FLASK Planter 100  $C = 1\frac{1}{2}$  gal