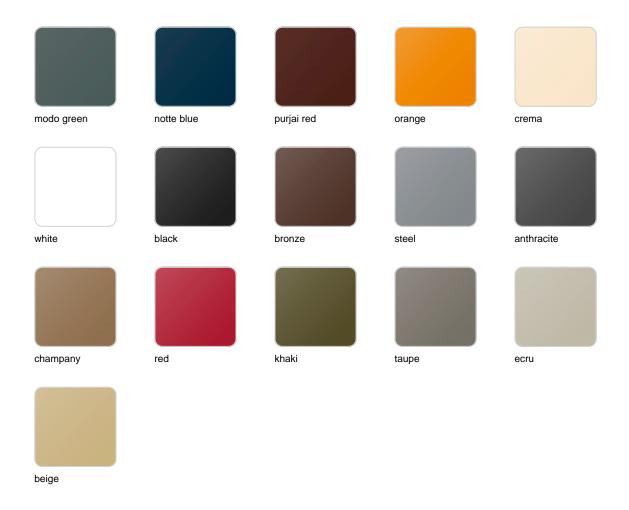

#### BASIC Ref. 49057A

Matt Polyethylene

LACQUERED Ref. 49057F

Lacquered Polyethylene