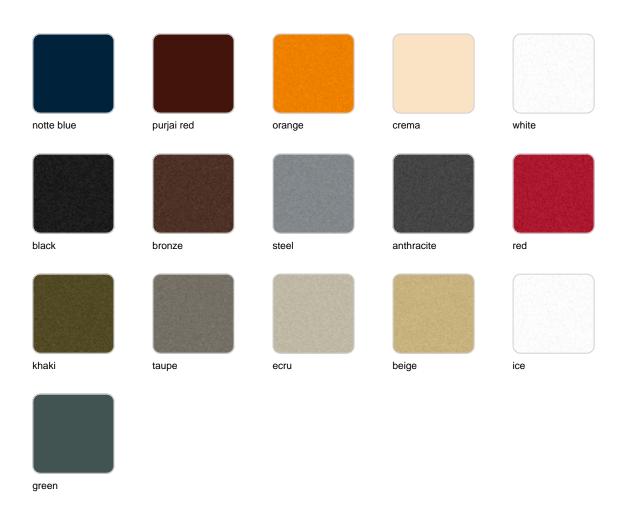

#### BASIC Ref. 49057A

Matt Polyethylene

LACQUERED Ref. 49057F

Lacquered Polyethylene