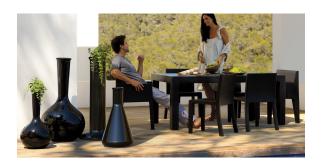

57A



Matt Polyethylene

LACQUERED Ref. 49057F



Lacquered Polyethylene

### lighting

WHITE LED Ref. 49057W



White internally lit unit with LED technology. Available only in matte ice white finish.





Unit with internal lighting with battery-powered RGBW LED technology. Includes charger and remote control for switching colors and charger. Available only in matte ice white finish.



RGBW LED DMX BATTERY Ref. 49057DY



Unit with internal lighting with RGBW LED technology and remote control unit for switching colors. Also controlLED by DMX-1024 (wireless), enabling communication between one or more products simultaneously via the DMX transmitter (not included). There are two options to choose from: Professional XLR DMX and Home WIFI DMX. (Remote control included).

### **Ambients**