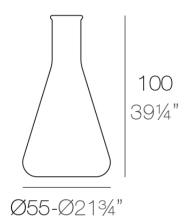

Products / Objects / Chemistubes Erlenmeyer ø55×100

# Chemistubes erlenmeyer ø55×100

by Teresa Sapey

CHEMISTUBES relies on the concept of "decontextualization" to create a new object. By increasing its size, using different materials than the original, and repurposing it from its original use, a laboratory container has been transformed into a designer planter that can be used for both **indoor and outdoor** decoration. Specifically, this was achieved by utilizing ecological resin made from polyethylene and applying the rotational molding technique.