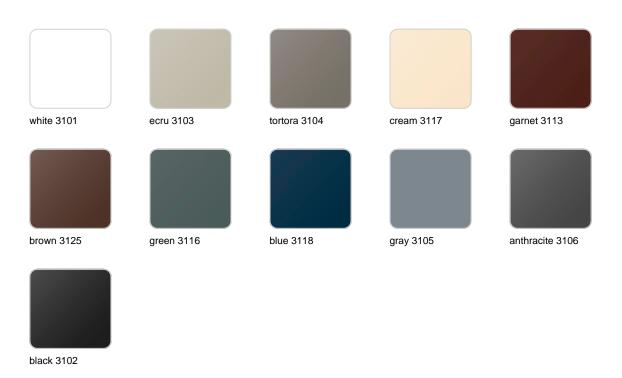

## **Finishes**

#### finishes

#### BASIC Ref. 49059A

Matt Polyethylene

LACQUERED Ref. 49059F

Lacquered Polyethylene