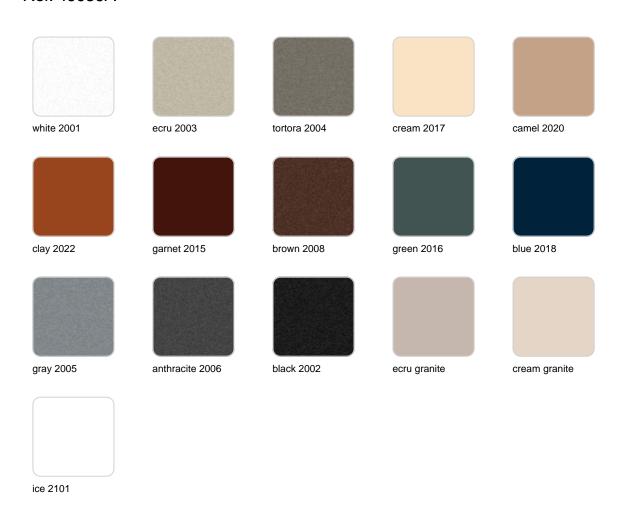

## **Finishes**

#### finishes

#### BASIC Ref. 49059A

Matt Polyethylene

LACQUERED Ref. 49059F

Lacquered Polyethylene