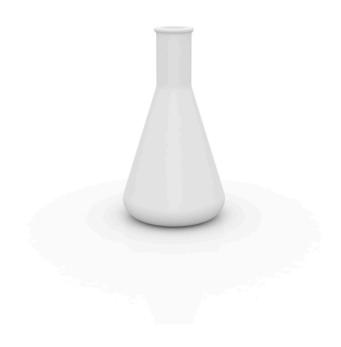

# Chemistubes erlenmeyer ø55×100

by Teresa Sapey

CHEMISTUBES relies on the concept of "decontextualization" to create a new object. By increasing its size, using different materials than the original, and repurposing it from its original use, a laboratory container has been transformed into a designer planter that can be used for both **indoor and outdoor** decoration. Specifically, this was achieved by utilizing ecological resin made from polyethylene and applying the rotational molding technique.

### Description

Made of polyethylene resin by rotational moulding.100% Recyclable. Item suitable for indoor and outdoor use. Available in different finishes.

Weight: 6 Kg