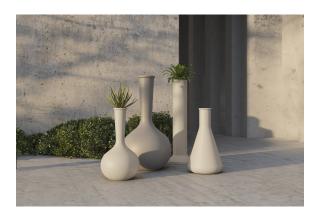

smitter (not included). There are two options to choose from: Professional XLR DMX and Home WIFI DMX. (Remote control included). Optional battery

**RGBW LED BATTERY** Ref. 49059Y



ice 2101

Unit with internal lighting with battery-powered RGBW LED technology. Includes charger and remote control for switching colors and charger. Available only in matte ice white finish.

**RGBW LED DMX BATTERY** 



Ref. 49059DY



ice 2101

Unit with internal lighting with RGBW LED technology and remote control unit for switching colors. Also controlLED by DMX-1024 (wireless), enabling communication between one or more products simultaneously via the DMX transmitter (not included). There are two options to choose from: Professional XLR DMX and Home WIFI DMX. (Remote control included).

## **Ambients**