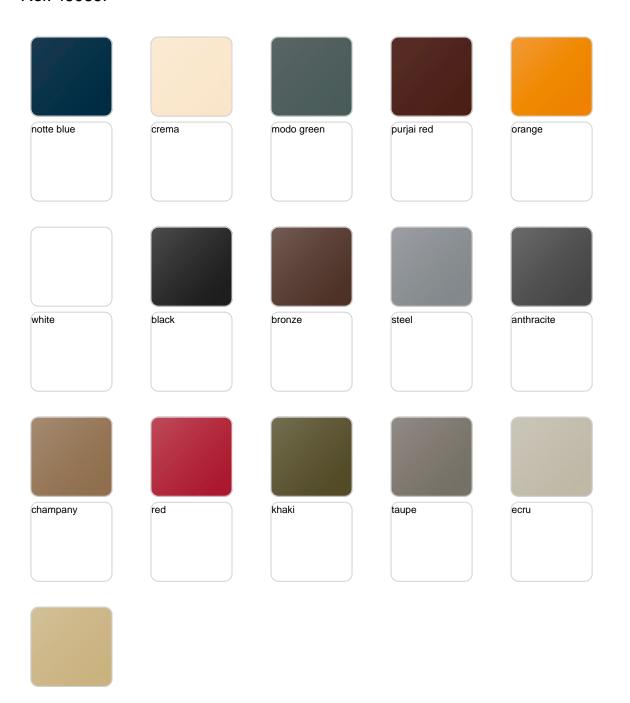

## **Finishes**

#### finishes

#### LACQUERED Ref. 49069F

Lacquered Polyethylene