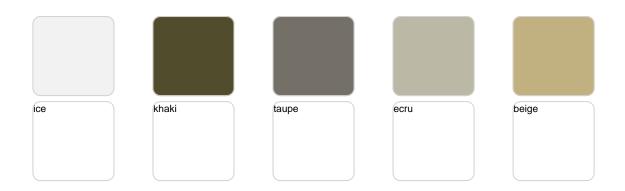

## **Finishes**

#### finishes

#### LACQUERED Ref. 49069F

Lacquered Polyethylene