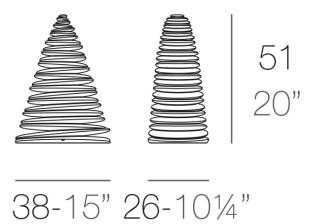

#### Description

Made of polyethylene resin by rotational moulding. 100% Recyclable. Item suitable for indoor and outdoor use. Available in different finishes.

Weight: 3.42 Kg

CHRISMY Árbol 50cm CHRISMY Tree 1934"