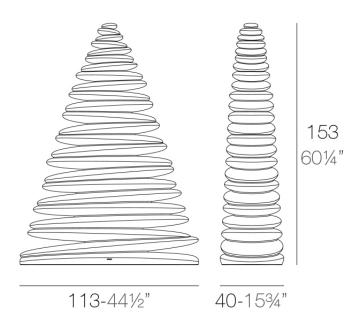

## Description

Made of polyethylene resin by rotational moulding. 100% Recyclable. Item suitable for indoor and outdoor use. Available in different finishes.

Weight: 20.44 Kg

CHRISMY Árbol 150cm CHRISMY Tree 59"