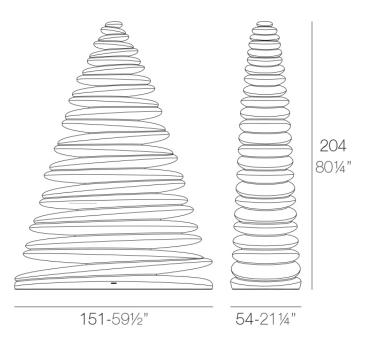

### Chrismy 2m by Teresa Sapey

Chrismy is the reinvented Modern Christmas tree by <u>Teresa Sapey</u> for <u>Vondom</u>. This design takes inspiration from **natural**, **organic**, **and elegant** shapes that ascend towards their peak with a gentle back-and-forth motion in each silhouette.

#### Description

Made of polyethylene resin by rotational moulding. 100% Recyclable. Item suitable for indoor and outdoor use. Available in different finishes.

Weight: 61.05 Kg

CHRISMY Árbol 200cm CHRISMY Tree 78%"