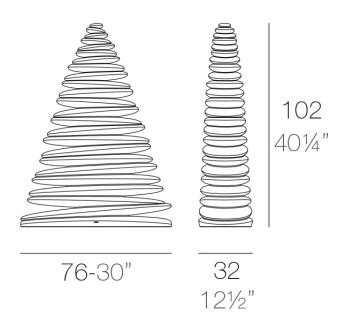

#### Description

Made of polyethylene resin by rotational moulding. 100% Recyclable. Item suitable for indoor and outdoor use. Available in different finishes.

Weight: 10.24 Kg

CHRISMY Árbol 100cm CHRISMY Tree 391/4"