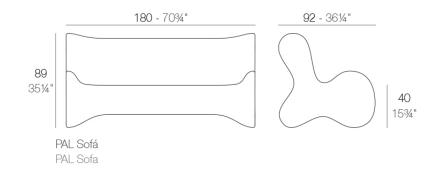

### Description

Made of polyethylene resin by rotational moulding. 100% Recyclable. Item suitable for indoor and outdoor use. Available in different finishes.

Weight: 40.01 Kg