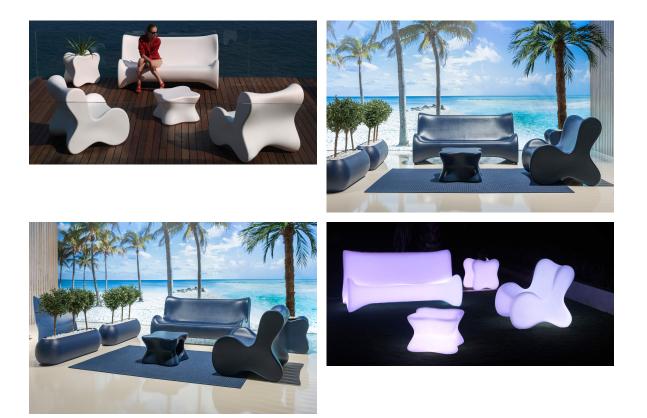

ltaneously via the DMX transmitter (not included). There are two options to choose from: Professional XLR DMX and Home WIFI DMX. (Remote control included). Optional battery

RGBW LED BATTERY Ref. 51002Y



Unit with internal lighting with battery-powered RGBW LED technology. Includes charger and remote control for switching colors and charger. Available only in matte ice white finish. RGBW LED DMX BATTERY



#### Ref. 51002DY



Unit with internal lighting with RGBW LED technology and remote control unit for switching colors. Also controlLED by DMX-1024 (wireless), enabling communication between one or more products simultaneously via the DMX transmitter (not included). There are two options to choose from: Professional XLR DMX and Home WIFI DMX. (Remote control included).



## Ambients