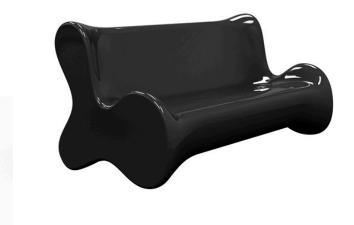

## Pal sofa by Karim Rashid

Pal is, as the name suggests, a friendly and modern line of indoor & outdoor furniture design by Karim Rashid for the Spanish brand Vondom. This collection features a range of design furniture that is exclusive, minimalistic, and comes in a variety of colors.

### Description

Made of polyethylene resin by rotational moulding. 100% Recyclable. Item suitable for indoor and outdoor use. Available in different finishes.

Weight: 40.01 Kg