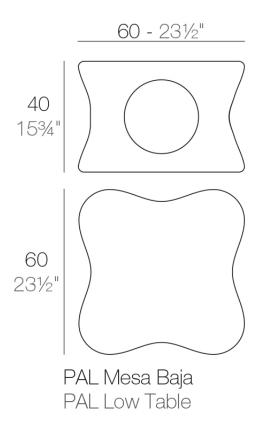

### Description

Made of polyethylene resin by rotational moulding. 100% Recyclable. Item suitable for indoor and outdoor use. Available in different finishes.

Weight: 9.5 Kg