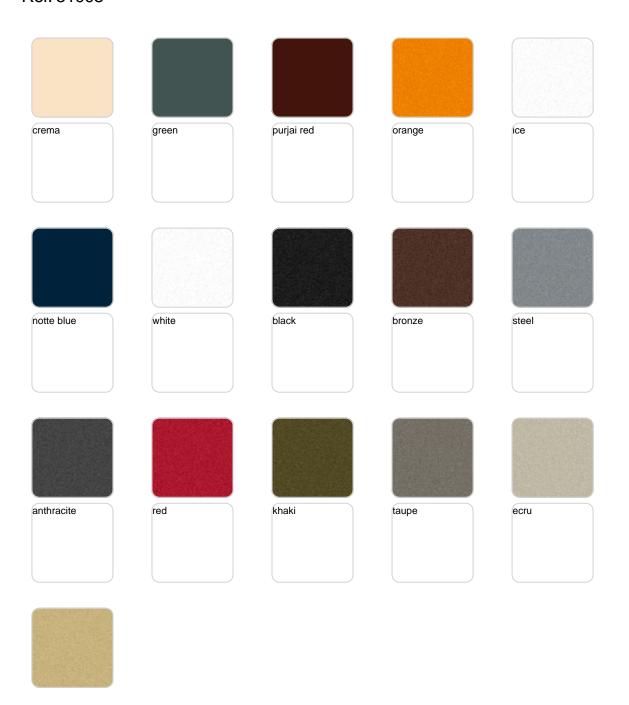

### finishes

#### BASIC Ref. 51003

Matt Polyethylene

#### LACQUERED Ref. 51003F

Lacquered Polyethylene