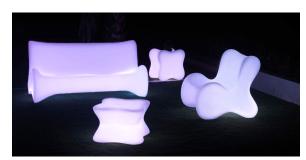

## lighting

WHITE LED Ref. 51003W

White internally lit unit with LED technology. Available only in matte ice white finish.

RGBW LED Ref. 51003L

Unit with internal lighting with RGBW LED technology and remote control unit for switching colors. Available only in matte ice white finish. Remote control included.

## **Ambients**