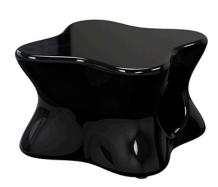

## Pal coffee table

by Karim Rashid

Pal is, as the name suggests, a friendly and modern line of indoor & outdoor furniture design by Karim Rashid for the Spanish brand Vondom. This collection features a range of design furniture that is exclusive, minimalistic, and comes in a variety of colors.

### Description

Made of polyethylene resin by rotational moulding. 100% Recyclable. Item suitable for indoor and outdoor use. Available in different finishes.

Weight: 9.5 Kg