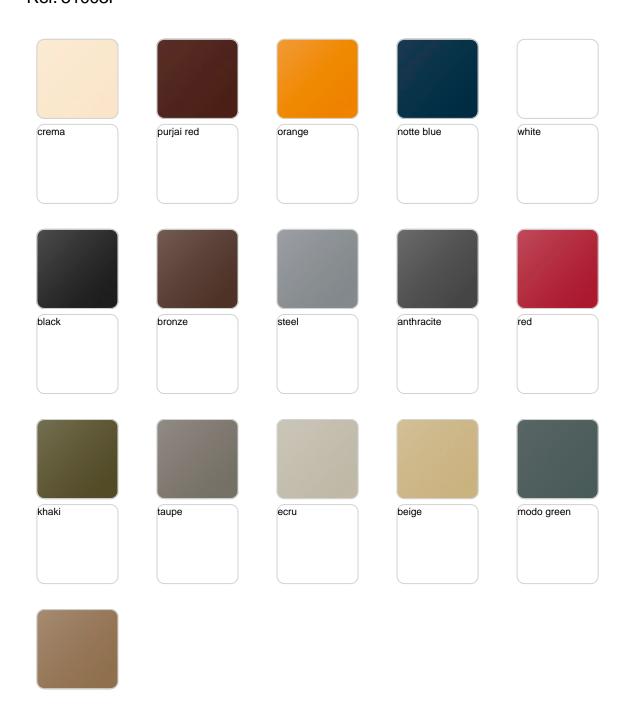

### finishes

#### BASIC Ref. 51003

Matt Polyethylene

#### LACQUERED Ref. 51003F

Lacquered Polyethylene