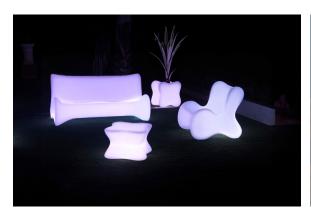

mitter (not included). There are two options to choose from: Professional XLR DMX and Home WIFI DMX. (Remote control included). Optional battery

**RGBW LED BATTERY** Ref. 51004Y



ice 2101

Unit with internal lighting with battery-powered RGBW LED technology. Includes charger and remote control for switching colors and charger. Available only in matte ice white finish.

**RGBW LED DMX BATTERY** 



Ref. 51004DY



ice 2101

Unit with internal lighting with RGBW LED technology and remote control unit for switching colors. Also controlLED by DMX-1024 (wireless), enabling communication between one or more products simultaneously via the DMX transmitter (not included). There are two options to choose from: Professional XLR DMX and Home WIFI DMX. (Remote control included).

### **Ambients**