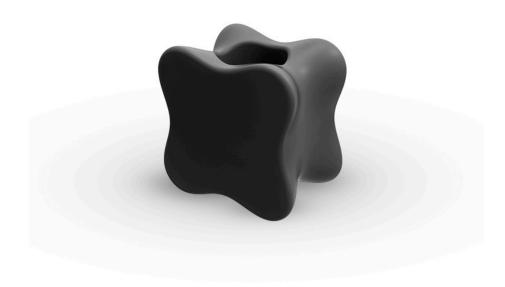

# Pal planter

by Karim Rashid

Pal is, as the name suggests, a friendly and modern line of indoor & outdoor furniture design by Karim Rashid for the Spanish brand Vondom. This collection features a range of design furniture that is exclusive, minimalistic, and comes in a variety of colors.

#### Description

Pot made of polyethylene resin by rotational moulding. 100% Recyclable. Item suitable for indoor and outdoor use. Available in different finishes.

Weight: 12.32 Kg