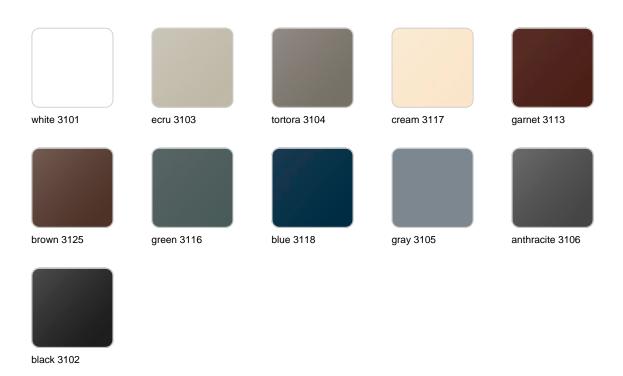

### **Finishes**

#### finishes

#### SELF-WATERING Ref. 51004R

Self-watering system included in all planters except those with basic finish

LACQUERED Ref. 51004F

Lacquered Polyethylene