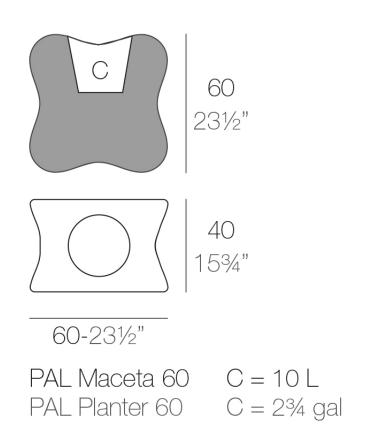

#### Description

Pot made of polyethylene resin by rotational moulding. 100% Recyclable. Item suitable for indoor and outdoor use. Available in different finishes.

Weight: 12.32 Kg