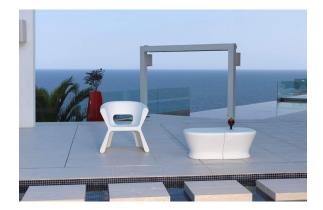

ltaneously via the DMX transmitter (not included). There are two options to choose from: Professional XLR DMX and Home WIFI DMX. (Remote control included). Optional battery

RGBW LED BATTERY Ref. 51006Y



Unit with internal lighting with battery-powered RGBW LED technology. Includes charger and remote control for switching colors and charger. Available only in matte ice white finish.



#### RGBW LED DMX BATTERY Ref. 51006DY



Unit with internal lighting with RGBW LED technology and remote control unit for switching colors. Also controlLED by DMX-1024 (wireless), enabling communication between one or more products simultaneously via the DMX transmitter (not included). There are two options to choose from: Professional XLR DMX and Home WIFI DMX. (Remote control included).



## Ambients