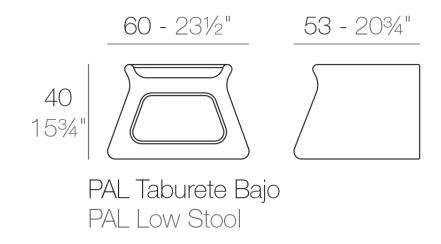

# Pal table/stool

by Karim Rashid

Pal is, as the name suggests, a friendly and modern line of indoor & outdoor furniture design by Karim Rashid for the Spanish brand Vondom. This collection features a range of design furniture that is exclusive, minimalistic, and comes in a variety of colors.

### Description

Made of polyethylene resin by rotational moulding. 100% Recyclable. Item suitable for indoor and outdoor use. Available in different finishes.

Weight: 7 Kg