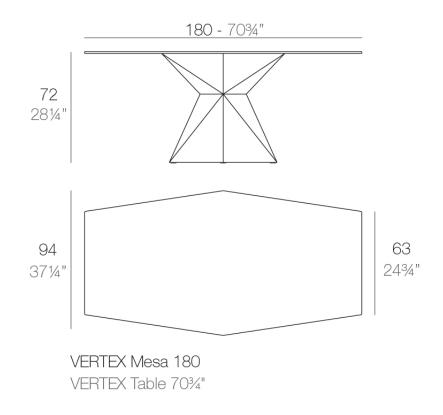

### Description

Made of polyethylene resin by rotational moulding. 100% Recyclable. Item suitable for indoor and outdoor use. Available in different finishes. Tabletop with HPL.

Weight: 62.98 Kg