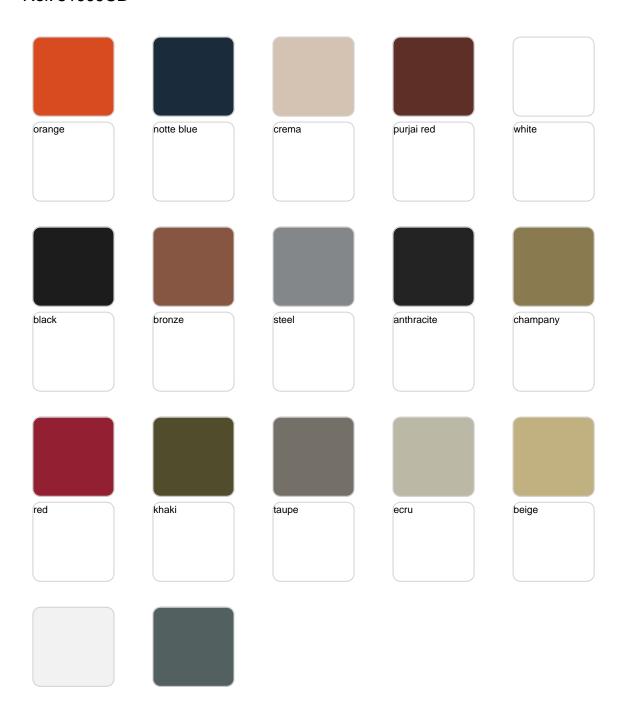

## **Finishes**

### finishes

#### BASIC Ref. 51009CB

### Matt Polyethylene

#### LACQUERED Ref. 51009CF

Lacquered Polyethylene