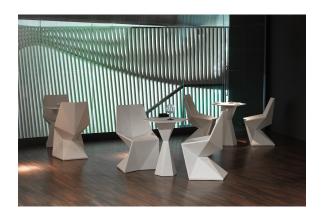

remote control for switching colors and charger. Available only in matte ice white finish.

RGBW LED DMX BATTERY Ref. 51009CDY





Unit with internal lighting with RGBW LED technology and remote control unit for switching colors. Also controlLED by DMX-1024 (wireless), enabling communication between one or more products simultaneously via the DMX transmitter (not included). There are two options to choose from: Professional XLR DMX and Home WIFI DMX. (Remote control included).

### tabletops

Solid Core

Ref. VVAR00241

**HPL** 

Ref. VVAR00522



HPL black edge

Solid Core wood Ref. VVAR00241

## tabletops

#### Solid Core Ref. VVAR00244



Solid Core wood Ref. VVAR00244





| oak1 | oak2 |  |
|------|------|--|
|      |      |  |
|      |      |  |
|      |      |  |

## **Ambients**