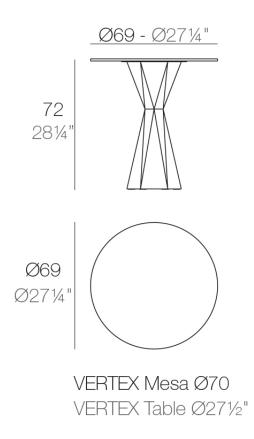

### Description

Made of polyethylene resin by rotational moulding. 100% Recyclable. Item suitable for indoor and outdoor use. Available in different finishes. Tabletop with HPL.

Weight: 51.56 Kg