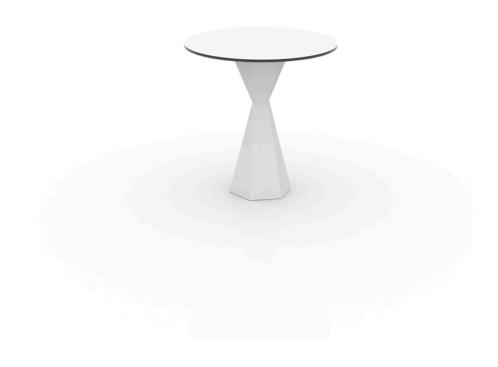

# Vertex table 70×70 hpl

by Karim Rashid

**KARIM RASHID**'s latest masterpiece can be witnessed in **VERTEX** – a range of contemporary and sculpted <u>outdoor and indoor designer furniture collection</u> created exclusively for the Spanish brand **VONDOM**.

### Description

Made of polyethylene resin by rotational moulding. 100% Recyclable. Item suitable for indoor and outdoor use. Available in different finishes. Tabletop with HPL.

Weight: 51.56 Kg