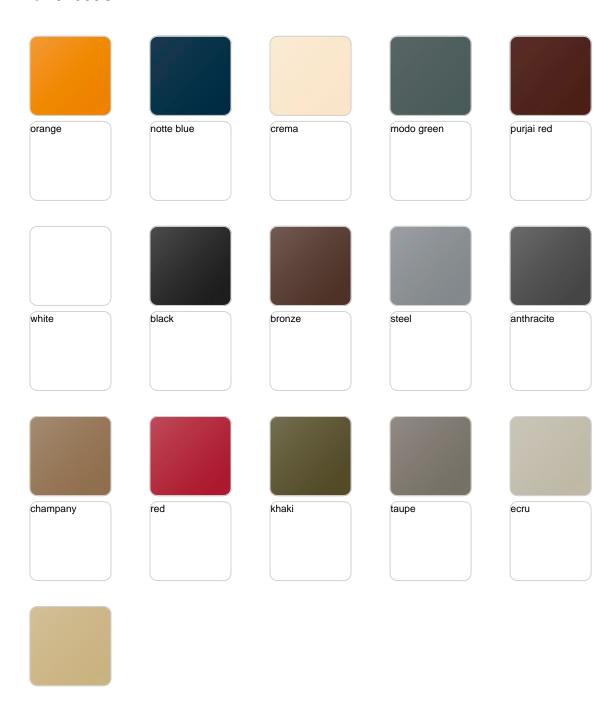

## **Finishes**

### finishes

#### BASIC Ref. 51009CB

### Matt Polyethylene

#### LACQUERED Ref. 51009CF

Lacquered Polyethylene