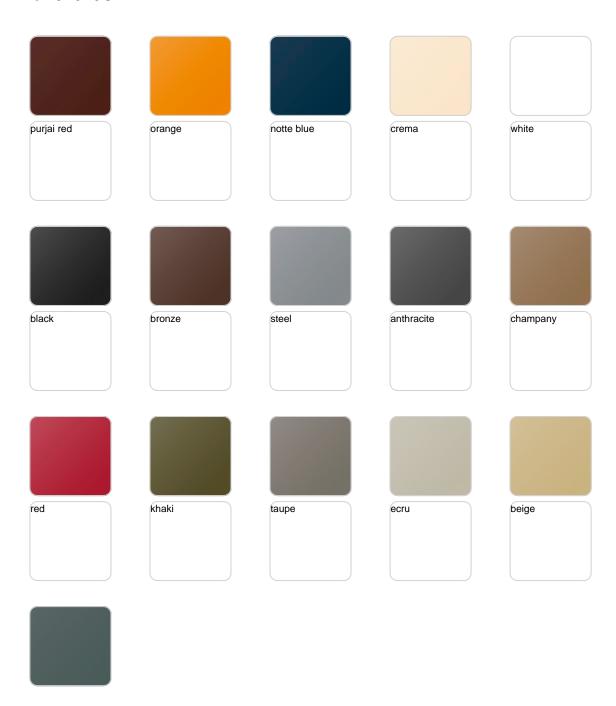

## **Finishes**

#### finishes

#### BASIC Ref. 51010CB

#### Matt Polyethylene

# LACQUERED Ref. 51010CF

Lacquered Polyethylene