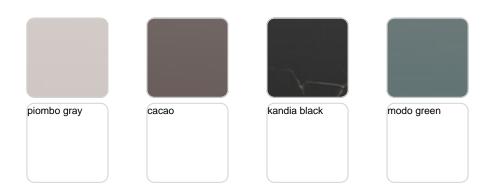

from: Professional XLR DMX and Home WIFI DMX. (Remote control included). Optional battery

RGBW LED BATTERY Ref. 51010CDYB

Unit with internal lighting with battery-powered RGBW LED technology. Includes charger and remote control for switching colors and charger. Available only in matte ice white finish.

RGBW LED DMX BATTERY Ref. 51010CDY



Unit with internal lighting with RGBW LED technology and remote control unit for switching colors. Also controlLED by DMX-1024 (wireless), enabling communication between one or more products simultaneously via the DMX transmitter (not included). There are two options to choose from: Professional XLR DMX and Home WIFI DMX. (Remote control included).

#### tabletops

**HPL** 

Ref. VVAR00525

HPL black edge

#### tabletops

Solid Core Ref. VVAR00039





Solid Core wood Ref. VVAR00039



HPL Ref. VVAR00039



HPL black edge