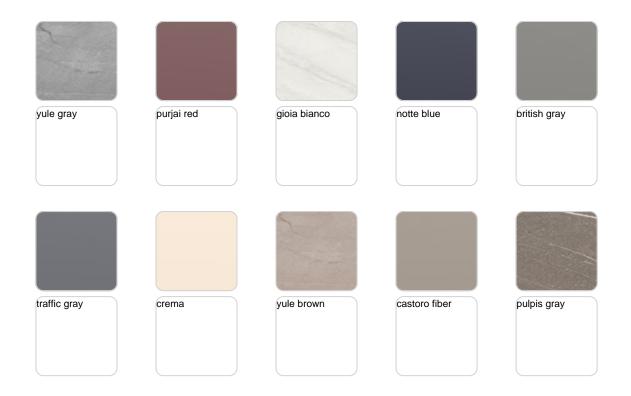

e from: Professional XLR DMX and Home WIFI DMX. (Remote control included). Optional battery

RGBW LED BATTERY Ref. 51010CDYB

Unit with internal lighting with battery-powered RGBW LED technology. Includes charger and remote control for switching colors and charger. Available only in matte ice white finish.

RGBW LED DMX BATTERY Ref. 51010CDY



Unit with internal lighting with RGBW LED technology and remote control unit for switching colors. Also controlLED by DMX-1024 (wireless), enabling communication between one or more products simultaneously via the DMX transmitter (not included). There are two options to choose from: Professional XLR DMX and Home WIFI DMX. (Remote control included).

#### tabletops

**HPL** 

Ref. VVAR00525

HPL black edge

#### tabletops

Solid Core Ref. VVAR00039





Solid Core wood Ref. VVAR00039



HPL Ref. VVAR00039



HPL black edge