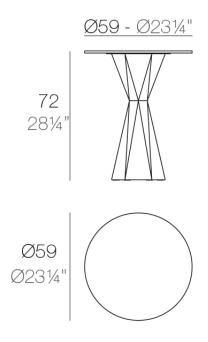

#### Description

Made of polyethylene resin by rotational moulding. 100% Recyclable. Item suitable for indoor and outdoor use. Available in different finishes. Tabletop with HPL.

Weight: 23.81 Kg

VERTEX Mesa Ø60 VERTEX Table Ø231/2"