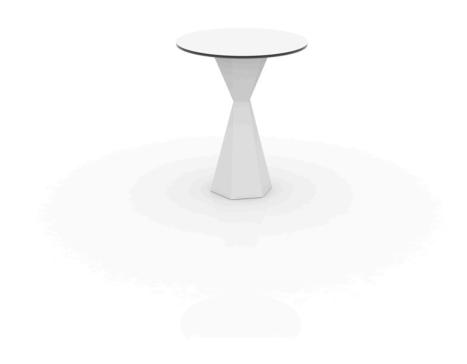

# Vertex table 60×60 hpl

by Karim Rashid

**KARIM RASHID**'s latest masterpiece can be witnessed in **VERTEX** – a range of contemporary and sculpted <u>outdoor and indoor designer furniture collection</u> created exclusively for the Spanish brand **VONDOM**.

#### Description

Made of polyethylene resin by rotational moulding. 100% Recyclable. Item suitable for indoor and outdoor use. Available in different finishes. Tabletop with HPL.

Weight: 23.81 Kg

VERTEX Mesa Ø60 VERTEX Table Ø231/2"