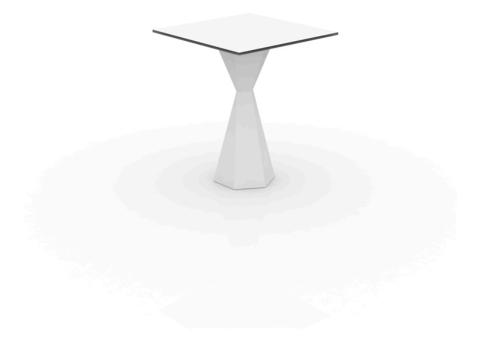

# Vertex table 60×60 hpl

by Karim Rashid

**KARIM RASHID**'s latest masterpiece can be witnessed in **VERTEX** – a range of contemporary and sculpted <u>outdoor and indoor designer furniture collection</u> created exclusively for the Spanish brand <u>VONDOM</u>.

## Description

Made of polyethylene resin by rotational moulding. 100% Recyclable. Item suitable for indoor and outdoor use. Available in different finishes. Tabletop with HPL.

Weight: 23.81 Kg