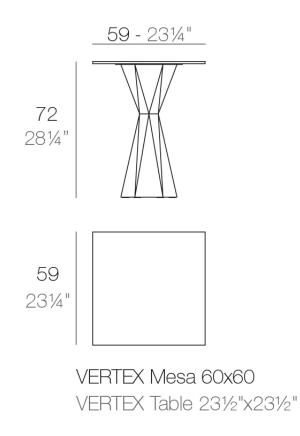

## Description

Made of polyethylene resin by rotational moulding. 100% Recyclable. Item suitable for indoor and outdoor use. Available in different finishes. Tabletop with HPL.

Weight: 23.81 Kg