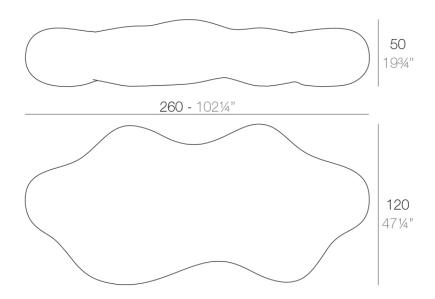

### Info

### Description

Made of polyethylene resin by rotational moulding. 100% Recyclable. Item suitable for indoor and outdoor use. Available in different finishes.

Weight: 46.07 Kg

LAVA Banco LAVA Bench