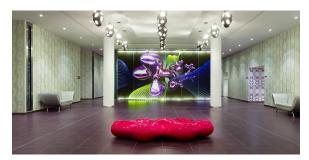

via the DMX transmitter (not included). There are two options to choose from: Professional XLR DMX and Home WIFI DMX. (Remote control included). Optional battery

RGBW LED BATTERY Ref. 51012Y



Unit with internal lighting with battery-powered RGBW LED technology. Includes charger and remote control for switching colors and charger. Available only in matte ice white finish.

RGBW LED DMX BATTERY Ref. 51012DY





Unit with internal lighting with RGBW LED technology and remote control unit for switching colors. Also controlLED by DMX-1024 (wireless), enabling communication between one or more products simultaneously via the DMX transmitter (not included). There are two options to choose from: Professional XLR DMX and Home WIFI DMX. (Remote control included).

# **VOUDOM**

## **Ambients**