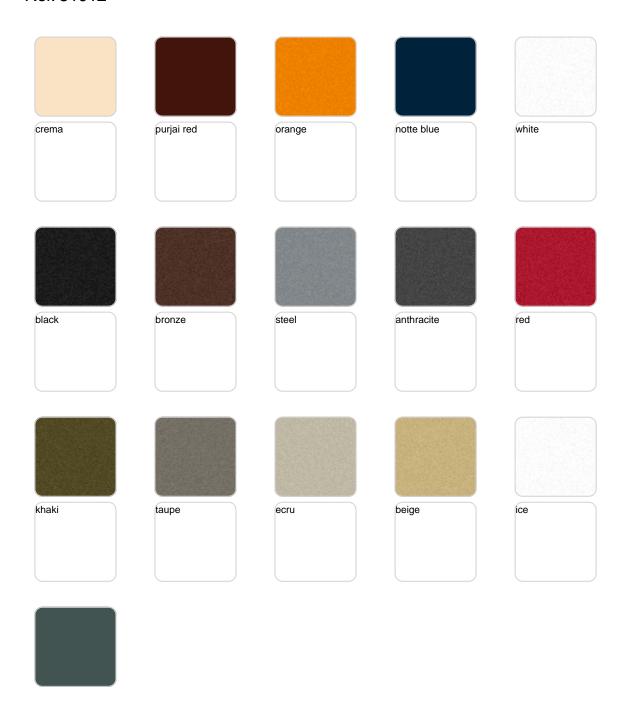

## **Finishes**

#### finishes

#### BASIC Ref. 51012

Matt Polyethylene

#### LACQUERED Ref. 51012F

Lacquered Polyethylene