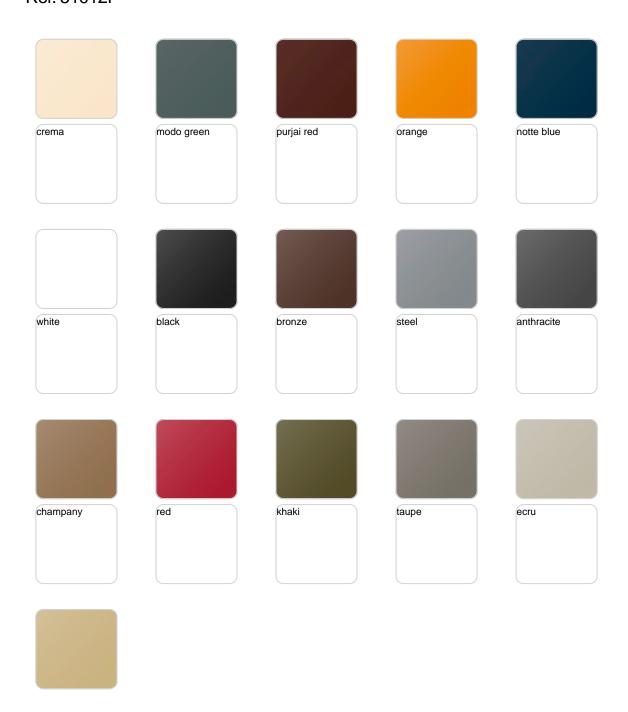

#### finishes

#### BASIC Ref. 51012

Matt Polyethylene

#### LACQUERED Ref. 51012F

Lacquered Polyethylene