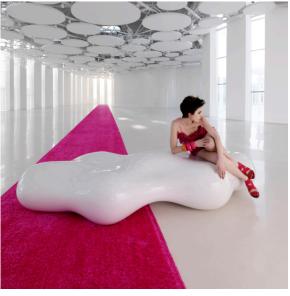

a the DMX transmitter (not included). There are two options to choose from: Professional XLR DMX and Home WIFI DMX. (Remote control included). Optional battery

RGBW LED BATTERY Ref. 51012Y



Unit with internal lighting with battery-powered RGBW LED technology. Includes charger and remote control for switching colors and charger. Available only in matte ice white finish.

RGBW LED DMX BATTERY Ref. 51012DY





Unit with internal lighting with RGBW LED technology and remote control unit for switching colors. Also controlLED by DMX-1024 (wireless), enabling communication between one or more products simultaneously via the DMX transmitter (not included). There are two options to choose from: Professional XLR DMX and Home WIFI DMX. (Remote control included).

# **VOUDOM**

## **Ambients**