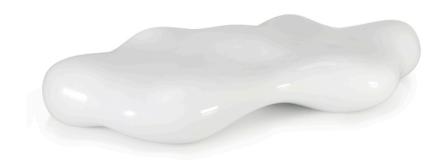

## Lava bench

by Karim Rashid

**Lava** design bench, designed by <u>Karim Rashid</u> for the Spanish brand <u>Vondom</u>, represents a unique experience where beauty, luxury, performance, and functionality come together seamlessly.

### Description

Made of polyethylene resin by rotational moulding. 100% Recyclable. Item suitable for indoor and outdoor use. Available in different finishes.

Weight: 46.07 Kg

LAVA Banco LAVA Bench