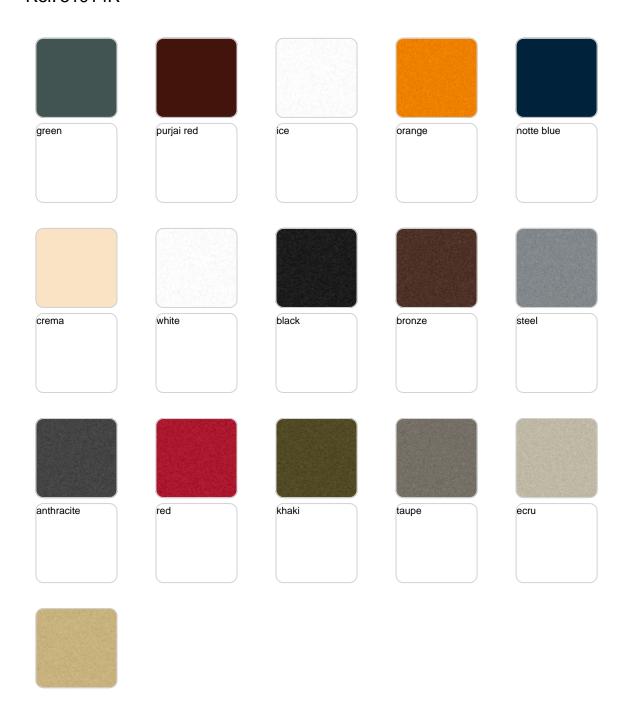

Products / Planters / Pal Planter ø55×100

# Pal planter ø55×100

by Karim Rashid

Pal is, as the name suggests, a friendly and modern line of indoor & outdoor furniture design by Karim Rashid for the Spanish brand Vondom. This collection features a range of design furniture that is exclusive, minimalistic, and comes in a variety of colors.



## **VOUDOM**

### Info

### Description

Pot made of polyethylene resin by rotational moulding. 100% Recyclable. Item suitable for indoor and outdoor use. Available in different finishes.

Weight: 8.5 Kg



PAL Macetero 100 C = 20 LPAL Planter 100  $C = 5\frac{1}{2} gal$ 

# **VOUDOM**

## **Finishes**

### finishes

#### BASIC Ref. 51014A







Matt Polyethylene

#### SELF-WATERING Ref. 51014R







Self-watering system included in all planters except those with basic finish

#### LACQUERED Ref. 51014F







Lacquered Polyethylene

## lighting

WHITE LED Ref. 51014W



White internally lit unit with LED technology. Available only in matte ice white finish.

RGBW LED Ref. 51014L



Unit with internal lighting with RGBW LED technology and remote control unit for switching colors. Available only in matte ice white finish. Remote control included.



RGBW LED DMX Ref. 51014D



Unit with internal lighting with RGBW LED technology and remote control unit for switching colors. Also controlLED by DMX-1024 (wireless), enabling communication between one or more products simultaneously via the DMX transmitter (not included). There are two options to choose from: Professional XLR DMX and