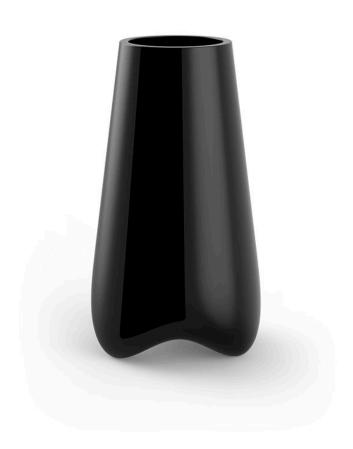

# Pal planter ø55×100

by Karim Rashid

Pal is, as the name suggests, a friendly and modern line of indoor & outdoor furniture design by Karim Rashid for the Spanish brand Vondom. This collection features a range of design furniture that is exclusive, minimalistic, and comes in a variety of colors.

### Description

Pot made of polyethylene resin by rotational moulding. 100% Recyclable. Item suitable for indoor and outdoor use. Available in different finishes.

Weight: 8.5 Kg

PAL Macetero 100 C = 20 LPAL Planter 100  $C = 5\frac{1}{2} gal$ 