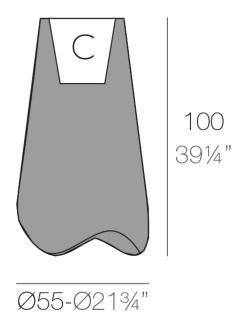

### Description

Pot made of polyethylene resin by rotational moulding. 100% Recyclable. Item suitable for indoor and outdoor use. Available in different finishes.

Weight: 8.5 Kg

PAL Macetero 100 C = 20 LPAL Planter 100  $C = 5\frac{1}{2} gal$ 