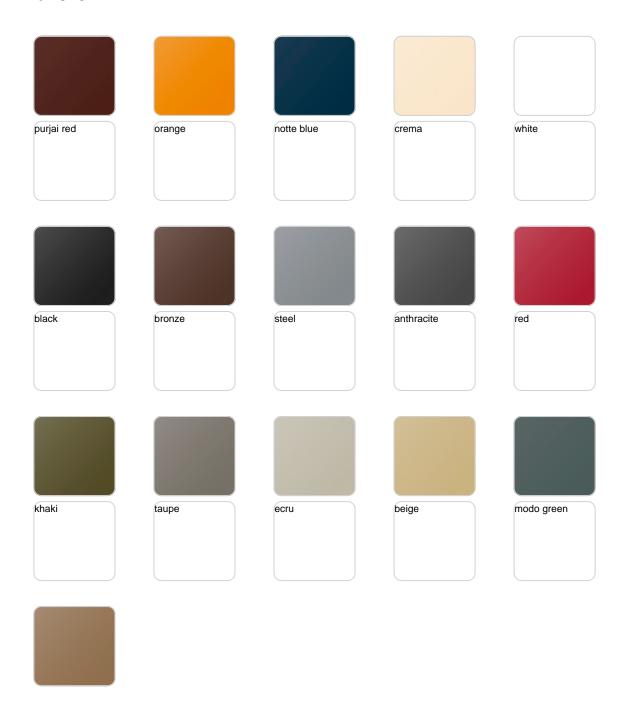

#### SELF-WATERING Ref. 51014R

Self-watering system included in all planters except those with basic finish

#### LACQUERED Ref. 51014F

Lacquered Polyethylene