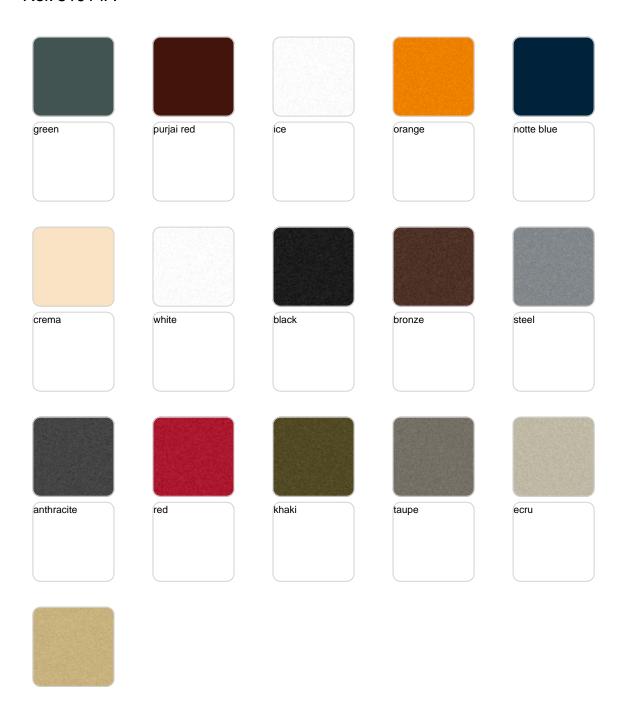

Products / Planters / Pal Planter ø55×100

# Pal planter ø55×100

by Karim Rashid

Pal is, as the name suggests, a friendly and modern line of indoor & outdoor furniture design by Karim Rashid for the Spanish brand Vondom. This collection features a range of design furniture that is exclusive, minimalistic, and comes in a variety of colors.



## **VOUDOM**

### Info

### Description

Pot made of polyethylene resin by rotational moulding. 100% Recyclable. Item suitable for indoor and outdoor use. Available in different finishes.

Weight: 8.5 Kg



PAL Macetero 100 C = 20 LPAL Planter 100  $C = 5\frac{1}{2} gal$ 

# **VOUDOM**

## **Finishes**

### finishes

#### BASIC Ref. 51014A







Matt Polyethylene

#### SELF-WATERING Ref. 51014R







Self-watering system included in all planters except those with basic finish

#### LACQUERED Ref. 51014F







Lacquered Polyethylene

## lighting

WHITE LED Ref. 51014W



White internally lit unit with LED technology. Available only in matte ice white finish.

RGBW LED Ref. 51014L



Unit with internal lighting with RGBW LED technology and remote control unit for switching colors. Available only in matte ice white finish. Remote control included.



RGBW LED DMX Ref. 51014D



Unit with internal lighting with RGBW LED technology and remote control unit for switching colors. Also controlLED by DMX-1024 (wireless), enabling communication between one or more products simultaneously via the DMX transmitter (not included). There