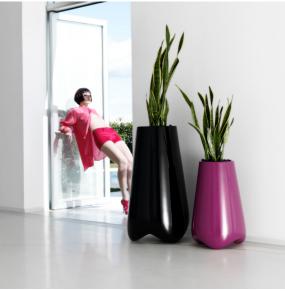

a the DMX transmitter (not included). There are two options to choose from: Professional XLR DMX and Home WIFI DMX. (Remote control included). Optional battery

RGBW LED BATTERY Ref. 51014Y



Unit with internal lighting with battery-powered RGBW LED technology. Includes charger and remote control for switching colors and charger. Available only in matte ice white finish.

RGBW LED DMX BATTERY Ref. 51014DY





Unit with internal lighting with RGBW LED technology and remote control unit for switching colors. Also controlLED by DMX-1024 (wireless), enabling communication between one or more products simultaneously via the DMX transmitter (not included). There are two options to choose from: Professional XLR DMX and Home WIFI DMX. (Remote control included).

# **VOUDOM**

## **Ambients**