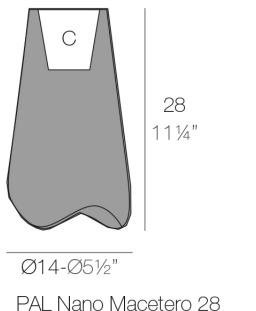

### Description

Pot made of polyethylene resin by rotational moulding. 100% Recyclable. Item suitable for indoor and outdoor use. Available in different finishes.

Weight: 0.5 Kg

PAL Nano Planter 28

C = 1 L C = ¼ gal