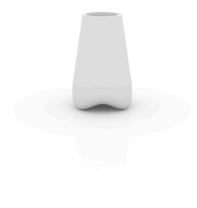

# Pal nano planter Ø14×28 by Karim Rashid

Pal is, as the name suggests, a friendly and modern line of indoor & outdoor furniture design by Karim Rashid for the Spanish brand Vondom. This collection features a range of design furniture that is exclusive, minimalistic, and comes in a variety of colors.

### Description

Pot made of polyethylene resin by rotational moulding. 100% Recyclable. Item suitable for indoor and outdoor use. Available in different finishes.

Weight: 0.5 Kg

PAL Nano Planter 28

C = 1 L C = ¼ gal