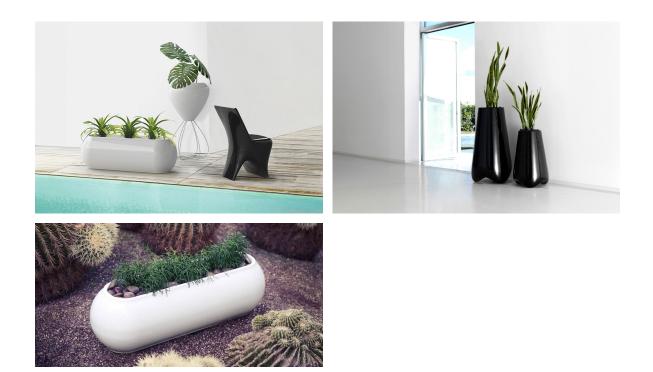

# Pal nano planter Ø14×28 by Karim Rashid

Pal is, as the name suggests, a friendly and modern line of indoor & outdoor furniture design by Karim Rashid for the Spanish brand Vondom. This collection features a range of design furniture that is exclusive, minimalistic, and comes in a variety of colors.

### Description

Pot made of polyethylene resin by rotational moulding. 100% Recyclable. Item suitable for indoor and outdoor use. Available in different finishes.

Weight: 0.5 Kg

PAL Nano Planter 28

C = 1 L C = ¼ gal