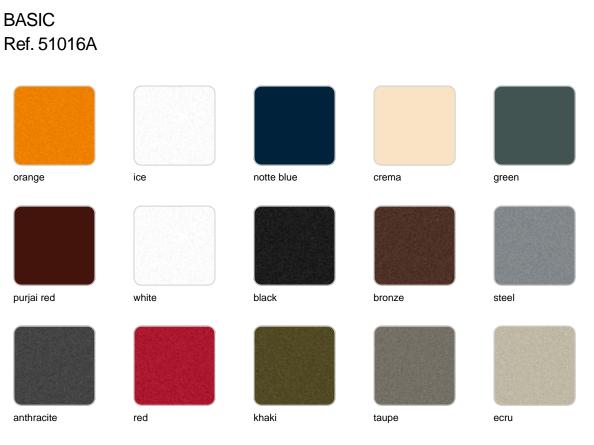

## Finishes

finishes

beige

Matt Polyethylene

#### LACQUERED Ref. 51016F

| orange | ice   | notte blue | crema | purjai red |
|--------|-------|------------|-------|------------|
|        |       |            |       |            |
| white  | black | bronze     | steel | anthracite |
|        |       |            |       |            |
| red    | khaki | taupe      | ecru  | beige      |
|        |       |            |       |            |