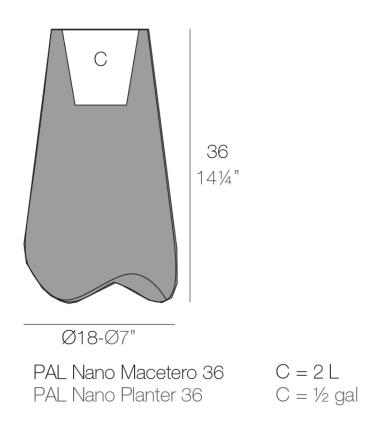

Products / Planters / Pal Nano Planter ø18x36

#### Description

Pot made of polyethylene resin by rotational moulding. 100% Recyclable. Item suitable for indoor and outdoor use. Available in different finishes.

Weight: 0.95 Kg