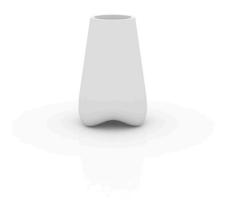

## Pal nano planter Ø18x36 by Karim Rashid

Pal is, as the name suggests, a friendly and modern line of indoor & outdoor furniture design by Karim Rashid for the Spanish brand Vondom. This collection features a range of design furniture that is exclusive, minimalistic, and comes in a variety of colors.

#### Description

Pot made of polyethylene resin by rotational moulding. 100% Recyclable. Item suitable for indoor and outdoor use. Available in different finishes.

Weight: 0.95 Kg