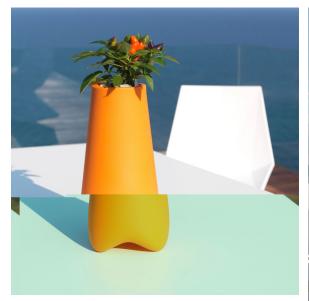

## Pal nano planter Ø18x36 by Karim Rashid

Pal is, as the name suggests, a friendly and modern line of indoor & outdoor furniture design by Karim Rashid for the Spanish brand Vondom. This collection features a range of design furniture that is exclusive, minimalistic, and comes in a variety of colors.

#### Description

Pot made of polyethylene resin by rotational moulding. 100% Recyclable. Item suitable for indoor and outdoor use. Available in different finishes.

Weight: 0.95 Kg

### Ambients