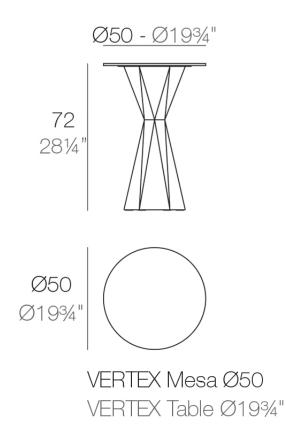

### Description

Made of polyethylene resin by rotational moulding. 100% Recyclable. Item suitable for indoor and outdoor use. Available in different finishes.

Weight: 21.41 Kg