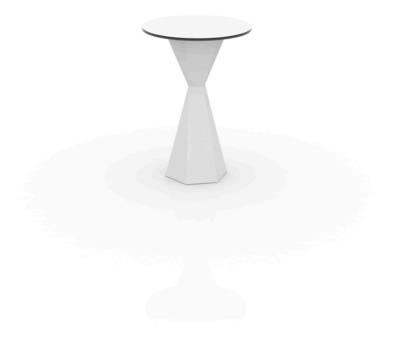

# Vertex table 50×50 hpl

by Karim Rashid

**KARIM RASHID**'s latest masterpiece can be witnessed in **VERTEX** – a range of contemporary and sculpted <u>outdoor and indoor designer furniture collection</u> created exclusively for the Spanish brand <u>VONDOM</u>.

### Description

Made of polyethylene resin by rotational moulding. 100% Recyclable. Item suitable for indoor and outdoor use. Available in different finishes.

Weight: 21.41 Kg