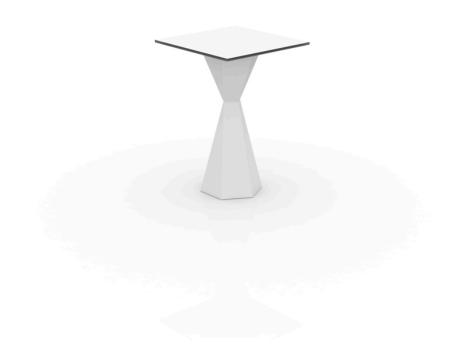

# Vertex table 50×50 hpl

by Karim Rashid

**KARIM RASHID**'s latest masterpiece can be witnessed in **VERTEX** – a range of contemporary and sculpted <u>outdoor and indoor designer furniture collection</u> created exclusively for the Spanish brand **VONDOM**.

## Description

Made of polyethylene resin by rotational moulding. 100% Recyclable. Item suitable for indoor and outdoor use. Available in different finishes.

Weight: 21.41 Kg