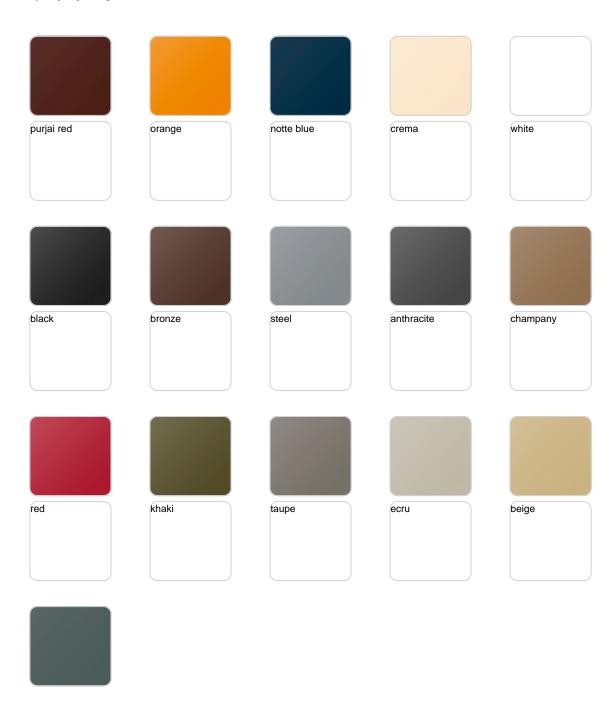

#### finishes

#### BASIC Ref. 51017CB

#### Matt Polyethylene

# LACQUERED Ref. 51017CF

Lacquered Polyethylene