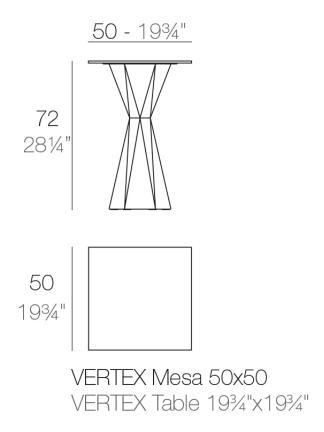

### Info

## Description

Made of polyethylene resin by rotational moulding. 100% Recyclable. Item suitable for indoor and outdoor use. Available in different finishes.

Weight: 21.41 Kg