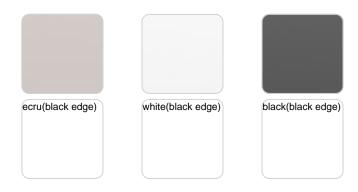

ransmitter (not included). There are two options to choose from: Professional XLR DMX and Home WIFI DMX. (Remote control included). Optional battery

RGBW LED BATTERY Ref. 51017CDYB

Unit with internal lighting with battery-powered RGBW LED technology. Includes charger and remote control for switching colors and charger. Available only in matte ice white finish.

RGBW LED DMX BATTERY Ref. 51017CDY





Unit with internal lighting with RGBW LED technology and remote control unit for switching colors. Also controlLED by DMX-1024 (wireless), enabling communication between one or more products simultaneously via the DMX transmitter (not included). There are two options to choose from: Professional XLR DMX and Home WIFI DMX. (Remote control included).

#### tabletops

**HPL** 

Ref. VVAR00038



HPL black edge

#### tabletops

Solid Core Ref. VVAR00242



# **VOUDOM**



#### Solid Core wood Ref. VVAR00242