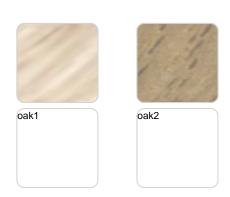

trol included). Optional battery

RGBW LED BATTERY Ref. 51017CDYB

Unit with internal lighting with battery-powered RGBW LED technology. Includes charger and remote control for switching colors and charger. Available only in matte ice white finish.

RGBW LED DMX BATTERY Ref. 51017CDY





Unit with internal lighting with RGBW LED technology and remote control unit for switching colors. Also controlLED by DMX-1024 (wireless), enabling communication between one or more products simultaneously via the DMX transmitter (not included). There are two options to choose from: Professional XLR DMX and Home WIFI DMX. (Remote control included).

#### tabletops

**HPL** 

Ref. VVAR00038



HPL black edge

#### tabletops

Solid Core Ref. VVAR00242



# **VOUDOM**



#### Solid Core wood Ref. VVAR00242