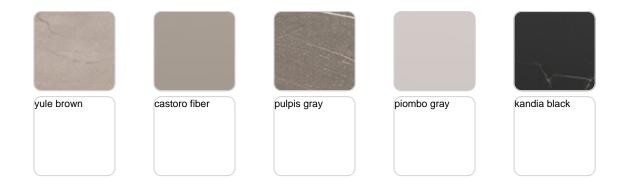

om: Professional XLR DMX and Home WIFI DMX. (Remote control included). Optional battery

RGBW LED BATTERY Ref. 51017CDYB

Unit with internal lighting with battery-powered RGBW LED technology. Includes charger and remote control for switching colors and charger. Available only in matte ice white finish.

RGBW LED DMX BATTERY Ref. 51017CDY





Unit with internal lighting with RGBW LED technology and remote control unit for switching colors. Also controlLED by DMX-1024 (wireless), enabling communication between one or more products simultaneously via the DMX transmitter (not included). There are two options to choose from: Professional XLR DMX and Home WIFI DMX. (Remote control included).

#### tabletops

**HPL** 

Ref. VVAR00038



HPL black edge

#### tabletops

Solid Core Ref. VVAR00242



# **VOUDOM**



#### Solid Core wood Ref. VVAR00242