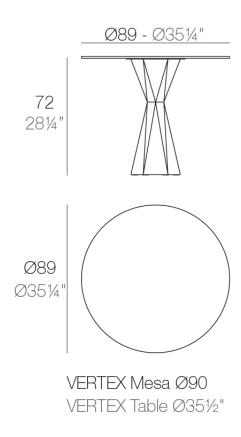

## Description

Made of polyethylene resin by rotational moulding. 100% Recyclable. Item suitable for indoor and outdoor use. Available in different finishes. Tabletop with HPL.

Weight: 54.19 Kg