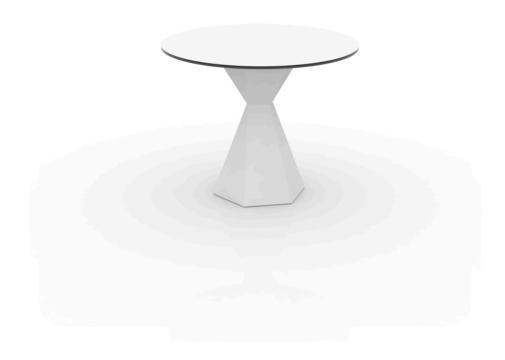

# Vertex table 90×90 hpl

by Karim Rashid

**KARIM RASHID**'s latest masterpiece can be witnessed in **VERTEX** – a range of contemporary and sculpted <u>outdoor and indoor designer furniture collection</u> created exclusively for the Spanish brand **VONDOM**.

## Description

Made of polyethylene resin by rotational moulding. 100% Recyclable. Item suitable for indoor and outdoor use. Available in different finishes. Tabletop with HPL.

Weight: 54.19 Kg