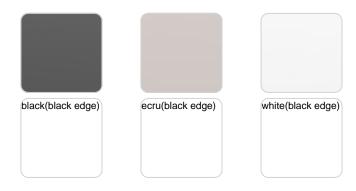

DMX transmitter (not included). There are two options to choose from: Professional XLR DMX and Home WIFI DMX. (Remote control included). Optional battery

RGBW LED BATTERY Ref. 51018CDYB

Unit with internal lighting with battery-powered RGBW LED technology. Includes charger and remote control for switching colors and charger. Available only in matte ice white finish.

RGBW LED DMX BATTERY Ref. 51018CDY





Unit with internal lighting with RGBW LED technology and remote control unit for switching colors. Also controlLED by DMX-1024 (wireless), enabling communication between one or more products simultaneously via the DMX transmitter (not included). There are two options to choose from: Professional XLR DMX and Home WIFI DMX. (Remote control included).

### tabletops

HPL

Ref. VVAR00577



HPL black edge

### tabletops

Solid Core Ref. VVAR00526



# **VOUDOM**



#### Solid Core wood Ref. VVAR00526