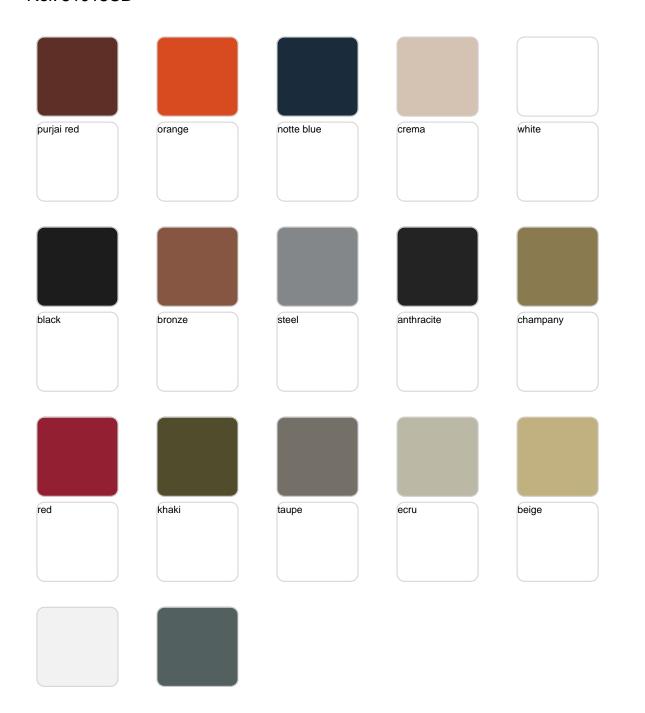

# **Finishes**

### finishes

#### BASIC Ref. 51018CB

#### Matt Polyethylene

#### LACQUERED Ref. 51018CF

Lacquered Polyethylene