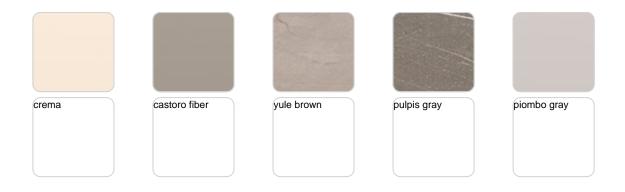

oose from: Professional XLR DMX and Home WIFI DMX. (Remote control included). Optional battery

RGBW LED BATTERY Ref. 51018CDYB

Unit with internal lighting with battery-powered RGBW LED technology. Includes charger and remote control for switching colors and charger. Available only in matte ice white finish.

RGBW LED DMX BATTERY Ref. 51018CDY





Unit with internal lighting with RGBW LED technology and remote control unit for switching colors. Also controlLED by DMX-1024 (wireless), enabling communication between one or more products simultaneously via the DMX transmitter (not included). There are two options to choose from: Professional XLR DMX and Home WIFI DMX. (Remote control included).

### tabletops

HPL

Ref. VVAR00577



HPL black edge

### tabletops

Solid Core Ref. VVAR00526



# **VOUDOM**



#### Solid Core wood Ref. VVAR00526