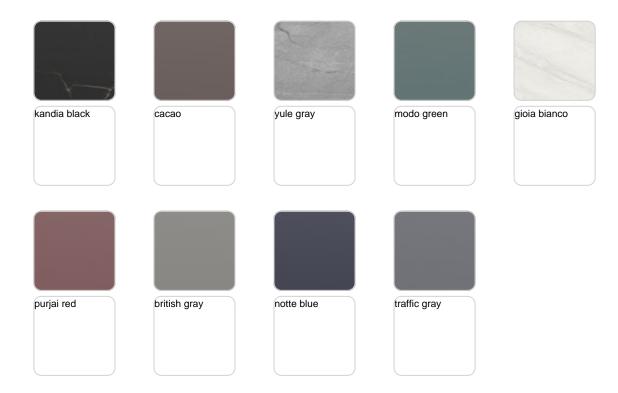

ssional XLR DMX and Home WIFI DMX. (Remote control included). Optional battery

RGBW LED BATTERY Ref. 51018CDYB

Unit with internal lighting with battery-powered RGBW LED technology. Includes charger and remote control for switching colors and charger. Available only in matte ice white finish.

RGBW LED DMX BATTERY Ref. 51018CDY





Unit with internal lighting with RGBW LED technology and remote control unit for switching colors. Also controlLED by DMX-1024 (wireless), enabling communication between one or more products simultaneously via the DMX transmitter (not included). There are two options to choose from: Professional XLR DMX and Home WIFI DMX. (Remote control included).

### tabletops

HPL

Ref. VVAR00577



HPL black edge

### tabletops

Solid Core Ref. VVAR00526



# **VOUDOM**



#### Solid Core wood Ref. VVAR00526