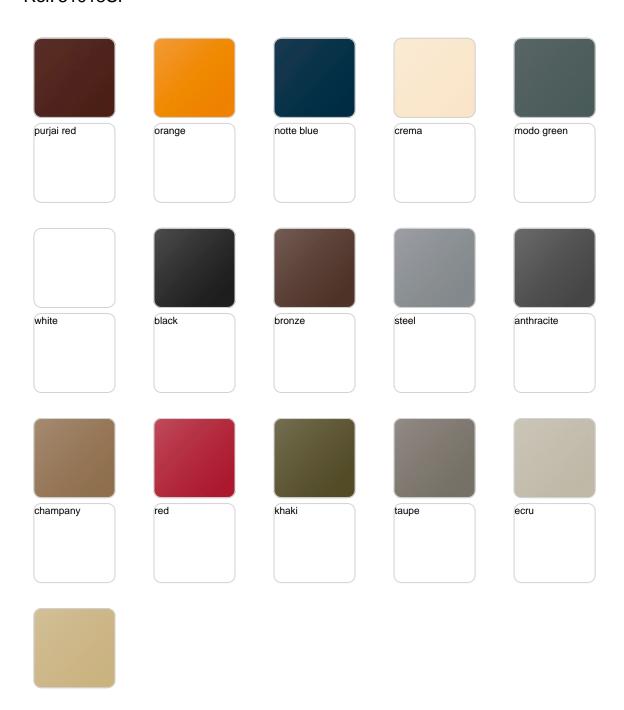

### finishes

#### BASIC Ref. 51018CB

#### Matt Polyethylene

#### LACQUERED Ref. 51018CF

Lacquered Polyethylene