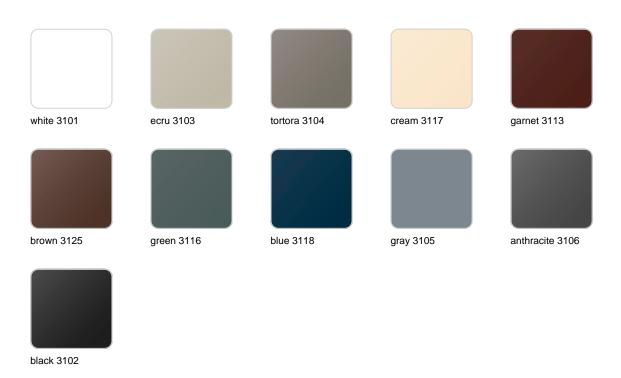

### finishes

#### BASIC Ref. 51019CB

Matt Polyethylene

LACQUERED Ref. 51019CF

Lacquered Polyethylene