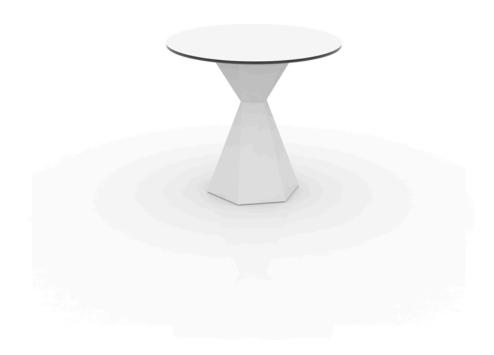

# Vertex table 80×80 hpl

by Karim Rashid

**KARIM RASHID**'s latest masterpiece can be witnessed in **VERTEX** – a range of contemporary and sculpted <u>outdoor and indoor designer furniture collection</u> created exclusively for the Spanish brand **VONDOM**.

### Description

Made of polyethylene resin by rotational moulding. 100% Recyclable. Item suitable for indoor and outdoor use. Available in different finishes. Tabletop with HPL.

Weight: 50.39 Kg