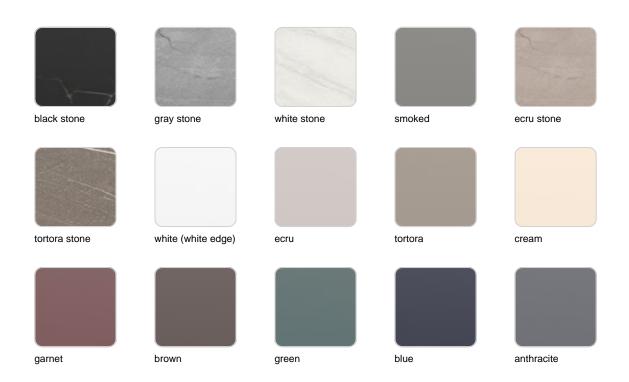

## **Finishes**

### finishes

#### BASIC Ref. 51019CB

Matt Polyethylene

LACQUERED Ref. 51019CF

Lacquered Polyethylene