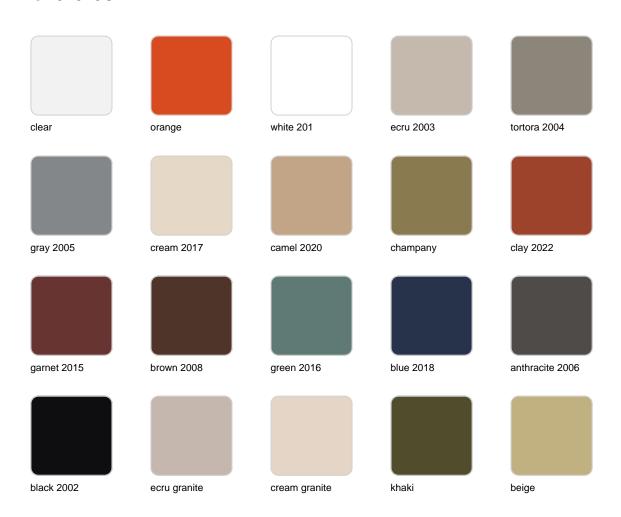

### finishes

#### BASIC Ref. 51019CB

Matt Polyethylene

LACQUERED Ref. 51019CF

Lacquered Polyethylene