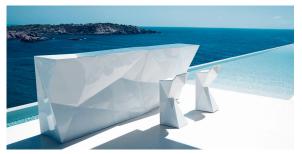

030



Matt Polyethylene

LACQUERED Ref. 51030F



Lacquered Polyethylene

## lighting

WHITE LED Ref. 51030W



White internally lit unit with LED technology. Available only in matte ice white finish.





Unit with internal lighting with battery-powered RGBW LED technology. Includes charger and remote control for switching colors and charger. Available only in matte ice white finish.



RGBW LED DMX BATTERY Ref. 51030DY



Unit with internal lighting with RGBW LED technology and remote control unit for switching colors. Also controlLED by DMX-1024 (wireless), enabling communication between one or more products simultaneously via the DMX transmitter (not included). There are two options to choose from: Professional XLR DMX and Home WIFI DMX. (Remote control included).

## **Ambients**