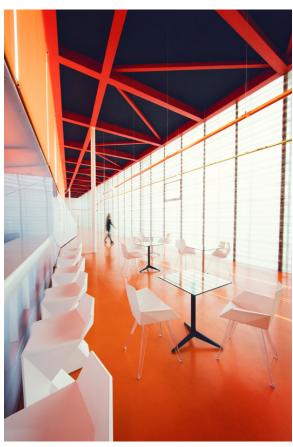

Matt Polyethylene

LACQUERED Ref. 51030F



Lacquered Polyethylene

## lighting

WHITE LED Ref. 51030W



White internally lit unit with LED technology. Available only in matte ice white finish.





Unit with internal lighting with battery-powered RGBW LED technology. Includes charger and remote control for switching colors and charger. Available only in matte ice white finish.



RGBW LED DMX BATTERY Ref. 51030DY



Unit with internal lighting with RGBW LED technology and remote control unit for switching colors. Also controlLED by DMX-1024 (wireless), enabling communication between one or more products simultaneously via the DMX transmitter (not included). There are two options to choose from: Professional XLR DMX and Home WIFI DMX. (Remote control included).

## **Ambients**