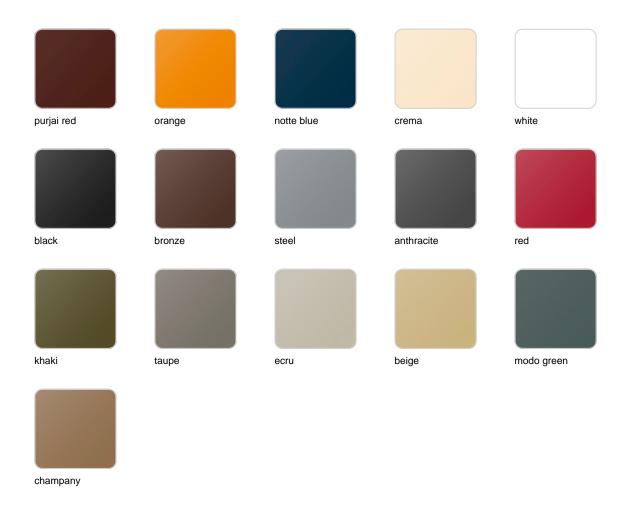

## **Finishes**

#### finishes

#### BASIC Ref. 51030

Matt Polyethylene

LACQUERED Ref. 51030F

Lacquered Polyethylene