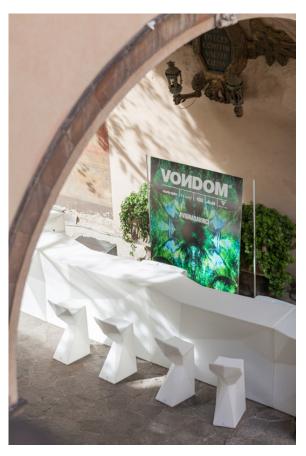

Matt Polyethylene

LACQUERED Ref. 51030F



Lacquered Polyethylene

## lighting

WHITE LED Ref. 51030W



White internally lit unit with LED technology. Available only in matte ice white finish.





Unit with internal lighting with battery-powered RGBW LED technology. Includes charger and remote control for switching colors and charger. Available only in matte ice white finish.



RGBW LED DMX BATTERY Ref. 51030DY



Unit with internal lighting with RGBW LED technology and remote control unit for switching colors. Also controlLED by DMX-1024 (wireless), enabling communication between one or more products simultaneously via the DMX transmitter (not included). There are two options to choose from: Professional XLR DMX and Home WIFI DMX. (Remote control included).

## **Ambients**