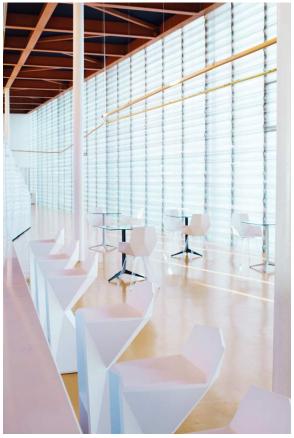

51030



Matt Polyethylene

LACQUERED Ref. 51030F



Lacquered Polyethylene

## lighting

WHITE LED Ref. 51030W



White internally lit unit with LED technology. Available only in matte ice white finish.





Unit with internal lighting with battery-powered RGBW LED technology. Includes charger and remote control for switching colors and charger. Available only in matte ice white finish.



RGBW LED DMX BATTERY Ref. 51030DY



Unit with internal lighting with RGBW LED technology and remote control unit for switching colors. Also controlLED by DMX-1024 (wireless), enabling communication between one or more products simultaneously via the DMX transmitter (not included). There are two options to choose from: Professional XLR DMX and Home WIFI DMX. (Remote control included).

## **Ambients**