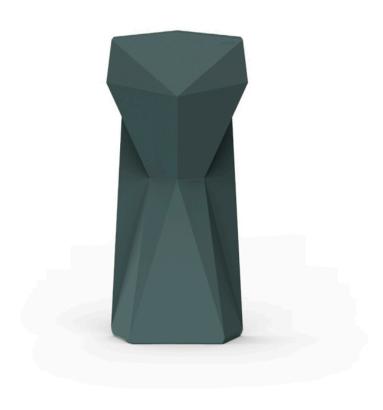

# Vertex bar stool

by Karim Rashid

**KARIM RASHID**'s latest masterpiece can be witnessed in **VERTEX** – a range of contemporary and sculpted <u>outdoor and indoor designer furniture collection</u> created exclusively for the Spanish brand **VONDOM**.

### Description

Made of polyethylene resin by rotational moulding. 100% Recyclable. Item suitable for indoor and outdoor use. Available in different finishes.

Weight: 5.51 Kg

#### BASIC Ref. 51030

Matt Polyethylene

LACQUERED Ref. 51030F

Lacquered Polyethylene