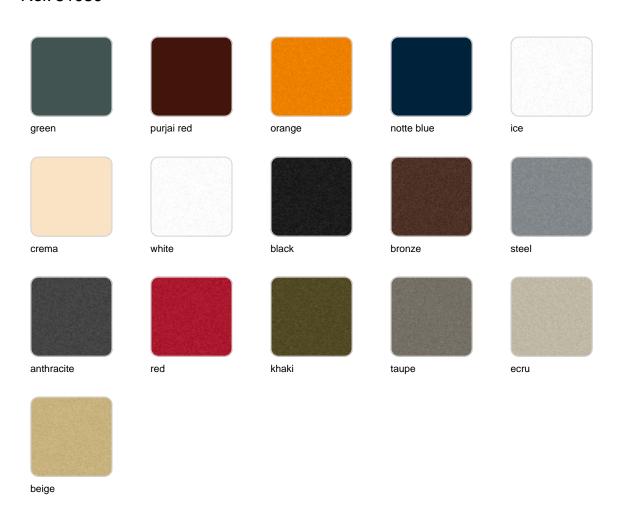

## **Finishes**

#### finishes

#### BASIC Ref. 51030

Matt Polyethylene

LACQUERED Ref. 51030F

Lacquered Polyethylene