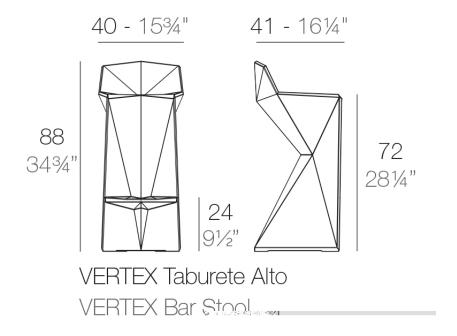

### Description

Made of polyethylene resin by rotational moulding. 100% Recyclable. Item suitable for indoor and outdoor use. Available in different finishes.

Weight: 5.51 Kg