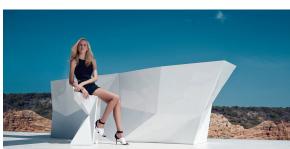

# Vertex bar stool

by Karim Rashid

**KARIM RASHID**'s latest masterpiece can be witnessed in **VERTEX** – a range of contemporary and sculpted <u>outdoor and indoor designer furniture collection</u> created exclusively for the Spanish brand **VONDOM**.

### Description

Made of polyethylene resin by rotational moulding. 100% Recyclable. Item suitable for indoor and outdoor use. Available in different finishes.

Weight: 5.51 Kg