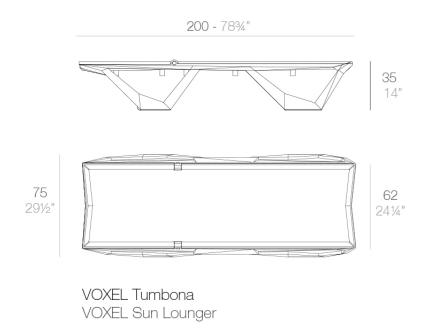

#### Description

Manufactured in polycarbonate by injection. Stackable. High resistance to breakage and impact. Available in various colors. Suitable for indoor and outdoor use. 100% recyclable.

Weight: 20.29 Kg