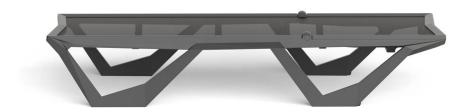

## Voxel sun chaise

by Karim Rashid

The contemporary design furniture Voxel Collection, designed by <u>Karim Rashid</u> for <u>Vondom</u>, is characterized by its **geometric and faceted forms**, all made through injection moulding plastic. Formed by a <u>chair</u>, an <u>armchair</u>, a <u>sun lounger</u> and the new bar stool.

#### Description

Manufactured in polycarbonate by injection. Stackable. High resistance to breakage and impact. Available in various colors. Suitable for indoor and outdoor use. 100% recyclable.

Weight: 20.29 Kg