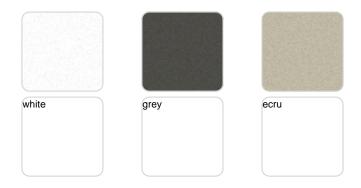

Products / Sun Loungers / Voxel Sun Chaise

## Voxel sun chaise

by Karim Rashid



The contemporary design furniture Voxel Collection, designed by <u>Karim Rashid</u> for <u>Vondom</u>, is characterized by its **geometric and faceted forms**, all made through injection moulding plastic. Formed by a <u>chair</u>, an <u>armchair</u>, a <u>sun lounger</u> and the new bar stool.



## **VOUDOM**

### Info

#### Description

Manufactured in polycarbonate by injection. Stackable. High resistance to breakage and impact. Available in various colors. Suitable for indoor and outdoor use. 100% recyclable.

Weight: 20.29 Kg



# **VOUDOM**

### **Finishes**

#### finishes

BASIC PP Ref. 51035



Available in various colors

# **VOUDOM**

## **Ambients**