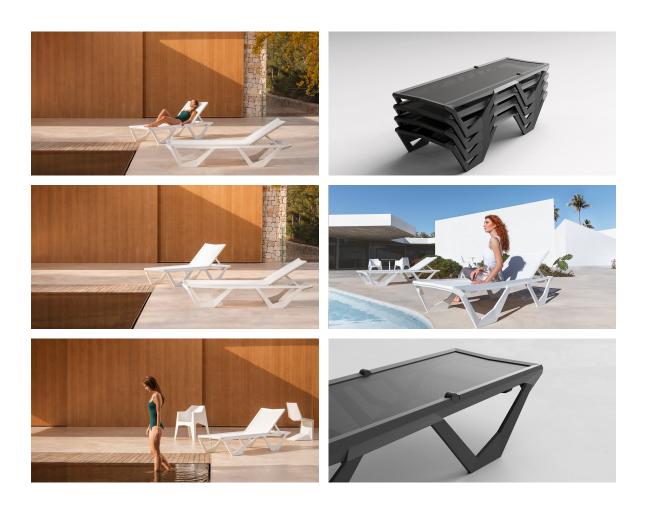

Products / Sun Loungers / Voxel Sun Chaise

## Voxel sun chaise

by Karim Rashid



The contemporary design furniture Voxel Collection, designed by <u>Karim Rashid</u> for <u>Vondom</u>, is characterized by its **geometric and faceted forms**, all made through injection moulding plastic. Formed by a <u>chair</u>, an <u>armchair</u>, a <u>sun lounger</u> and the new bar stool.



## **VOUDOM**

### Info

#### Description

Manufactured in polycarbonate by injection. Stackable. High resistance to breakage and impact. Available in various colors. Suitable for indoor and outdoor use. 100% recyclable.

Weight: 20.29 Kg



# **VOUDOM**

### **Finishes**

#### finishes

BASIC PP Ref. 51035



Available in various colors

# **VOUDOM**

## **Ambients**