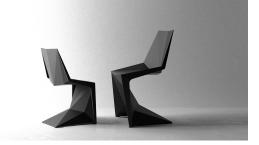

### Voxel mini chair

by Karim Rashid

The contemporary design furniture Voxel Collection, designed by <u>Karim Rashid</u> for <u>Vondom</u>, is characterized by its **geometric and faceted forms**, all made through injection moulding plastic. Formed by a <u>chair</u>, an <u>armchair</u>, a <u>sun lounger</u> and the new bar stool.