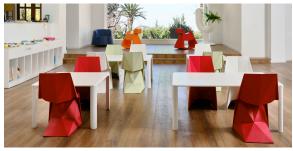

### Voxel mini chair

by Karim Rashid

The contemporary design furniture Voxel Collection, designed by <u>Karim Rashid</u> for <u>Vondom</u>, is characterized by its **geometric and faceted forms**, all made through injection moulding plastic. Formed by a <u>chair</u>, an <u>armchair</u>, a <u>sun lounger</u> and the new bar stool.

### **Ambients**