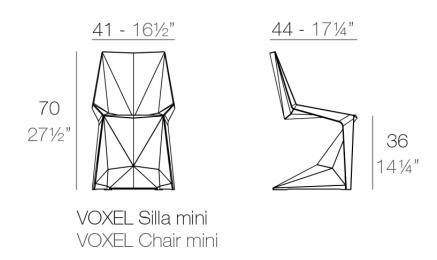

#### Description

Made of injected polypropylene with fiber glass. Stackable. Available in several colors. Item suitable for indoor and outdoor use.

Weight: 3 Kg