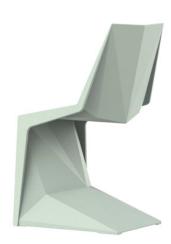

### Voxel mini chair

by Karim Rashid

The contemporary design furniture Voxel Collection, designed by <u>Karim Rashid</u> for <u>Vondom</u>, is characterized by its **geometric and faceted forms**, all made through injection moulding plastic. Formed by a <u>chair</u>, an <u>armchair</u>, a <u>sun lounger</u> and the new bar stool.