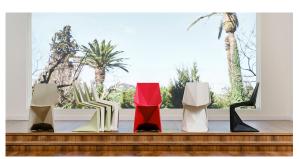

### Voxel mini chair

by Karim Rashid

The contemporary design furniture Voxel Collection, designed by <u>Karim Rashid</u> for <u>Vondom</u>, is characterized by its **geometric and faceted forms**, all made through injection moulding plastic. Formed by a <u>chair</u>, an <u>armchair</u>, a <u>sun lounger</u> and the new bar stool.

#### finishes

BASIC PP Ref. 51036

Available in various colors

### **Ambients**