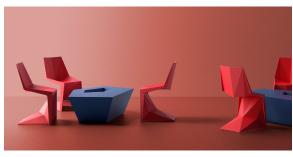

### Voxel mini chair

by Karim Rashid

The contemporary design furniture Voxel Collection, designed by <u>Karim Rashid</u> for <u>Vondom</u>, is characterized by its **geometric and faceted forms**, all made through injection moulding plastic. Formed by a <u>chair</u>, an <u>armchair</u>, a <u>sun lounger</u> and the new bar stool.

### **Ambients**