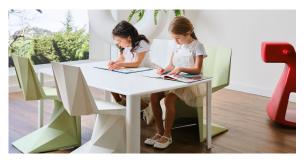

### Voxel mini chair

by Karim Rashid

The contemporary design furniture Voxel Collection, designed by <u>Karim Rashid</u> for <u>Vondom</u>, is characterized by its **geometric and faceted forms**, all made through injection moulding plastic. Formed by a <u>chair</u>, an <u>armchair</u>, a <u>sun lounger</u> and the new bar stool.

### **Ambients**