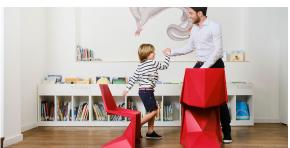

### Voxel mini chair

by Karim Rashid

The contemporary design furniture Voxel Collection, designed by <u>Karim Rashid</u> for <u>Vondom</u>, is characterized by its **geometric and faceted forms**, all made through injection moulding plastic. Formed by a <u>chair</u>, an <u>armchair</u>, a <u>sun lounger</u> and the new bar stool.

### **Ambients**