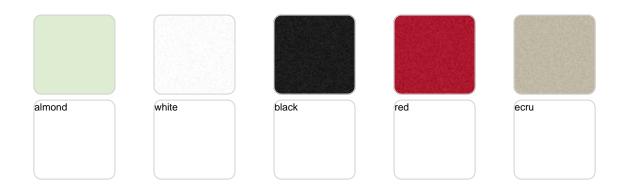

Products / Chairs / Voxel Mini Chair

### Voxel mini chair

by Karim Rashid



The contemporary design furniture Voxel Collection, designed by <u>Karim Rashid</u> for <u>Vondom</u>, is characterized by its **geometric and faceted forms**, all made through injection moulding plastic. Formed by a <u>chair</u>, an <u>armchair</u>, a <u>sun lounger</u> and the new bar stool.



## **VOUDOM**

#### Info

#### Description

Made of injected polypropylene with fiber glass. Stackable. Available in several colors. Item suitable for indoor and outdoor use.

Weight: 3 Kg



## **VOUDOM**

#### **Finishes**

#### finishes

BASIC PP Ref. 51036



Available in various colors

# LACQUERED COLOR INJECTION PP Ref. 51036F



\_

## **VOUDOM**

### **Ambients**