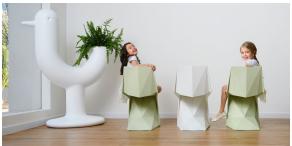

### Voxel mini chair

by Karim Rashid

The contemporary design furniture Voxel Collection, designed by <u>Karim Rashid</u> for <u>Vondom</u>, is characterized by its **geometric and faceted forms**, all made through injection moulding plastic. Formed by a <u>chair</u>, an <u>armchair</u>, a <u>sun lounger</u> and the new bar stool.

### **Ambients**