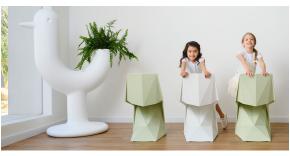

### Voxel mini chair

by Karim Rashid

The contemporary design furniture Voxel Collection, designed by <u>Karim Rashid</u> for <u>Vondom</u>, is characterized by its **geometric and faceted forms**, all made through injection moulding plastic. Formed by a <u>chair</u>, an <u>armchair</u>, a <u>sun lounger</u> and the new bar stool.

### **Ambients**