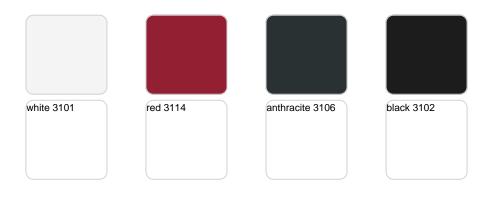

Products / Chairs / Voxel Mini Chair

### Voxel mini chair

by Karim Rashid



The contemporary design furniture Voxel Collection, designed by <u>Karim Rashid</u> for <u>Vondom</u>, is characterized by its **geometric and faceted forms**, all made through injection moulding plastic. Formed by a <u>chair</u>, an <u>armchair</u>, a <u>sun lounger</u> and the new bar stool.



## **VOUDOM**

#### Info

#### Description

Made of injected polypropylene with fiber glass. Stackable. Available in several colors. Item suitable for indoor and outdoor use.

Weight: 3 Kg



## **VOUDOM**

#### **Finishes**

#### finishes

BASIC PP Ref. 51036



Available in various colors

# LACQUERED COLOR INJECTION PP Ref. 51036F



\_

## **VOUDOM**

### **Ambients**