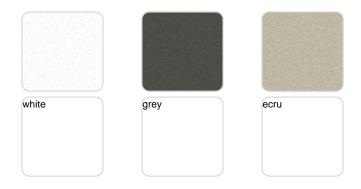

Products / Low Tables / Voxel Side Table

# Voxel side table

by Karim Rashid



The contemporary design furniture Voxel Collection, designed by <u>Karim Rashid</u> for <u>Vondom</u>, is characterized by its **geometric and faceted forms**, all made through injection moulding plastic. Formed by a <u>chair</u>, an <u>armchair</u>, a <u>sun lounger</u> and the new <u>bar stool</u>.



## **VOUDOM**

#### Info

#### Description

Made from polypropylene and reinforced with fiberglass manufactured by gas injection. Stackable . Available in various colors. Suitable for indoor and outdoor use. 100% Recyclable.

Weight: 2 Kg



VOXEL Mesa Tumbona VOXEL Sun Lounger Table Ref:51038



### **Finishes**

#### finishes

BASIC PP Ref. 51038



Available in various colors