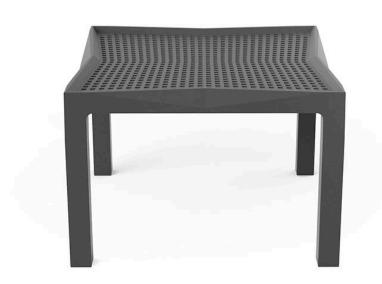

# Voxel side table

by Karim Rashid

The contemporary design furniture Voxel Collection, designed by <u>Karim Rashid</u> for <u>Vondom</u>, is characterized by its **geometric and faceted forms**, all made through injection moulding plastic. Formed by a <u>chair</u>, an <u>armchair</u>, a <u>sun lounger</u> and the new <u>bar stool</u>.

#### Description

Made from polypropylene and reinforced with fiberglass manufactured by gas injection. Stackable . Available in various colors. Suitable for indoor and outdoor use. 100% Recyclable.

Weight: 2 Kg