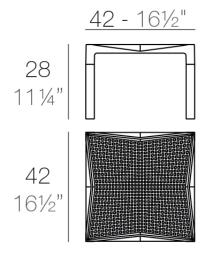

#### Description

Made from polypropylene and reinforced with fiberglass manufactured by gas injection. Stackable . Available in various colors. Suitable for indoor and outdoor use. 100% Recyclable.

Weight: 2 Kg