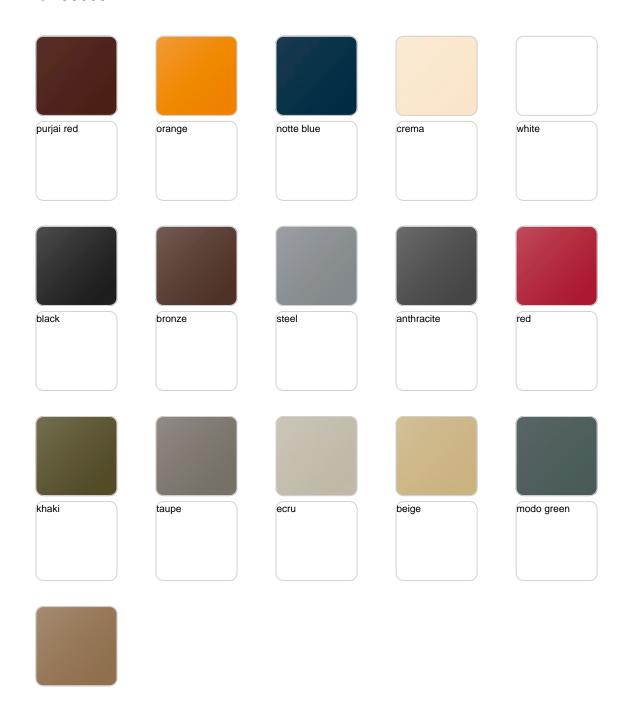

### Description

Made of polyethylene resin by rotational moulding. 100% Recyclable. Item suitable for indoor and outdoor use. Available in different finishes.

Weight: 7 Kg

REST Mesa Tumbona REST Sun Chaise Table

## **Finishes**

### finishes

#### BASIC Ref. 53009

#### Matt Polyethylene

#### LACQUERED Ref. 53009F

Lacquered Polyethylene