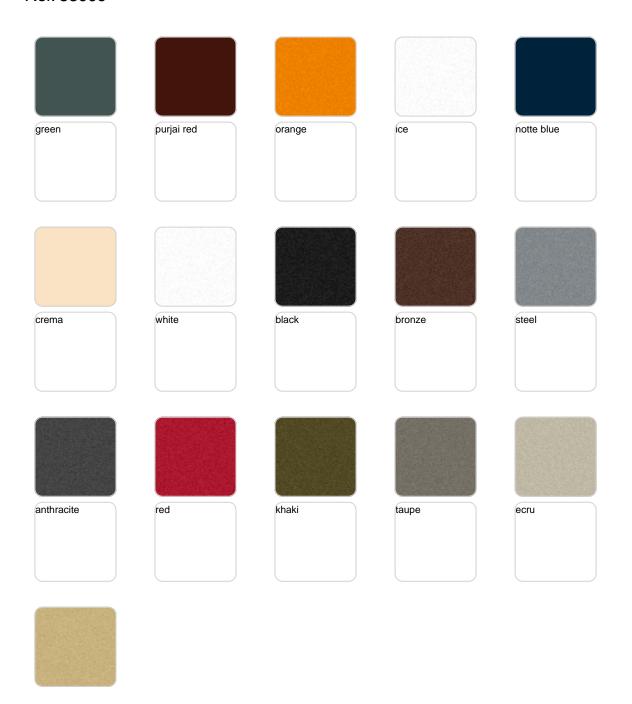

Products / Low Tables / Rest Sun Chaise Table 87x50x24

# Rest sun chaise table 87x50x24

by A-cero

This outdoor furniture collection takes inspiration from the Japanese art of Origami, which involves folding paper to create a variety of forms, all while adhering to the philosophy of "Less is more".

The <u>Alma planter</u>, on the other hand, is inspired by the architecture of the towers of Dubai.

Designed by A-Cero.





### Info

### Description

Made of polyethylene resin by rotational moulding. 100% Recyclable. Item suitable for indoor and outdoor use. Available in different finishes.

Weight: 7 Kg



REST Mesa Tumbona REST Sun Chaise Table

# **VOUDOM**

## **Finishes**

### finishes

#### BASIC Ref. 53009







#### Matt Polyethylene

#### LACQUERED Ref. 53009F







Lacquered Polyethylene

## lighting

WHITE LED Ref. 53009W



White internally lit unit with LED technology. Available only in matte ice white finish.

RGBW LED Ref. 53009L



Unit with internal lighting with RGBW LED technology and remote control unit for switching colors. Available only in matte ice white finish. Remote control included.



RGBW LED DMX Ref. 53009D



Unit with internal lighting with RGBW LED technology and remote control unit for switching colors. Also controlLED by DMX-1024 (wireless), enabling communication between one or more products simultaneously via the DMX transmitter (not included). There are two options to choose from: Professional XLR DMX and Home WIFI DMX. (Remote control included). Optional bat