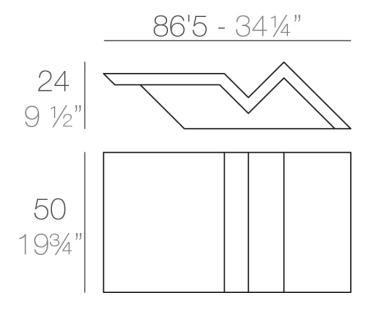

Products / Low Tables / Rest Sun Chaise Table 87x50x24

# Rest sun chaise table 87x50x24

by A-cero

This outdoor furniture collection takes inspiration from the Japanese art of Origami, which involves folding paper to create a variety of forms, all while adhering to the philosophy of "Less is more".