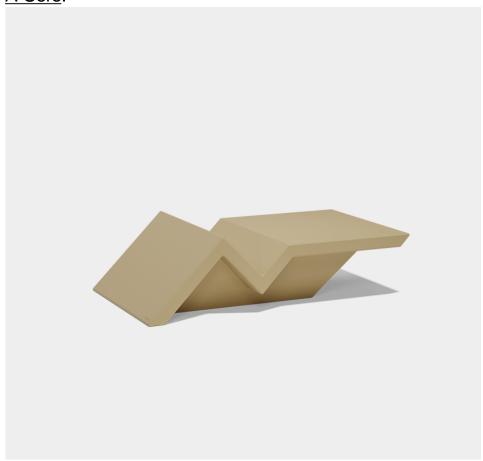

# Rest sun chaise table 87x50x24

by A-cero

This outdoor furniture collection takes inspiration from the Japanese art of Origami, which involves folding paper to create a variety of forms, all while adhering to the philosophy of "Less is more".

### Description

Made of polyethylene resin by rotational moulding. 100% Recyclable. Item suitable for indoor and outdoor use. Available in different finishes.

Weight: 7 Kg

REST Mesa Tumbona REST Sun Chaise Table