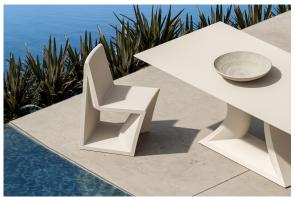

des charger and remote control for switching colors and charger. Available only in matte ice white finish.

**RGBW LED DMX BATTERY** 



Ref. 53010DY



ice 2101

Unit with internal lighting with RGBW LED technology and remote control unit for switching colors. Also controlLED by DMX-1024 (wireless), enabling communication between one or more products simultaneously via the DMX transmitter (not included). There are two options to choose from: Professional XLR DMX and Home WIFI DMX. (Remote control included).

#### tabletops

**HPL** 

Ref. VVAR02176



white(black edge)



ecru(black edge)



black(black edge)

HPL black edge

Solid Core Ref. VVAR02176B



ecru stone



tortora stone



black stone



gray stone



white stone



#### Solid Core wood Ref. VVAR02176B



### **Ambients**