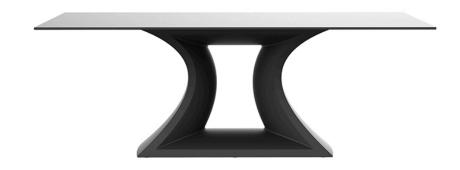

## Rest table 200x100x76

by A-cero

In a world where art and design converge, the Rest Collection by <u>A-Cero</u> was born. Drawing inspiration from the ancient art of origami, each piece pays homage to Japanese folding techniques, blending elegance and simplicity with the philosophy "less is more."

#### Description

Table Made of polyethylene resin by rotational moulding. 100% Recyclable. Item suitable for indoor and outdoor use. Tabletop of HPL, Full White or Glass. Available in different finishes.