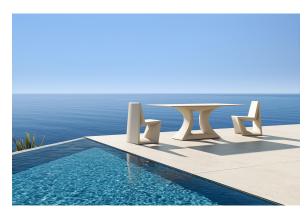

ludes charger and remote control for switching colors and charger. Available only in matte ice white finish.

**RGBW LED DMX BATTERY** 



Ref. 53010DY



ice 2101

Unit with internal lighting with RGBW LED technology and remote control unit for switching colors. Also controlLED by DMX-1024 (wireless), enabling communication between one or more products simultaneously via the DMX transmitter (not included). There are two options to choose from: Professional XLR DMX and Home WIFI DMX. (Remote control included).

#### tabletops

**HPL** 

Ref. VVAR02176



white(black edge)



ecru(black edge)



black(black edge)

HPL black edge

Solid Core Ref. VVAR02176B



ecru stone



tortora stone



black stone



gray stone



white stone



#### Solid Core wood Ref. VVAR02176B



### **Ambients**