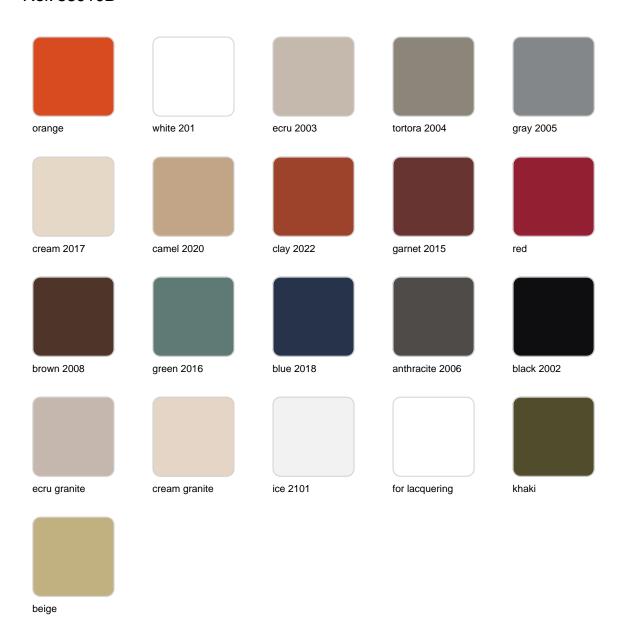

#### finishes

#### BASIC Ref. 53010B

Matt Polyethylene LACQUERED Ref. 53010F

Lacquered Polyethylene