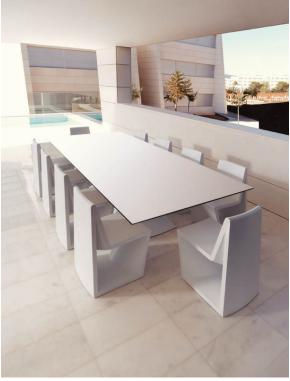

s charger and remote control for switching colors and charger. Available only in matte ice white finish.

**RGBW LED DMX BATTERY** 



Ref. 53010DY



ice 2101

Unit with internal lighting with RGBW LED technology and remote control unit for switching colors. Also controlLED by DMX-1024 (wireless), enabling communication between one or more products simultaneously via the DMX transmitter (not included). There are two options to choose from: Professional XLR DMX and Home WIFI DMX. (Remote control included).

#### tabletops

**HPL** 

Ref. VVAR02176



white(black edge)



ecru(black edge)



black(black edge)

HPL black edge

Solid Core Ref. VVAR02176B



ecru stone



tortora stone



black stone



gray stone



white stone



#### Solid Core wood Ref. VVAR02176B



### **Ambients**