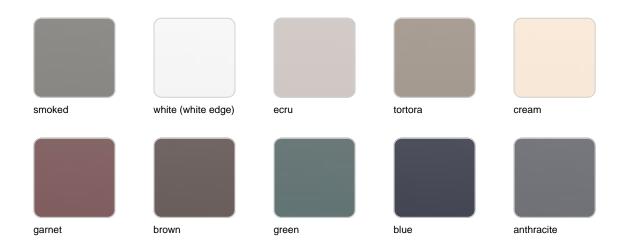

### **Finishes**

#### finishes

#### BASIC Ref. 53010B

Matt Polyethylene LACQUERED Ref. 53010F

Lacquered Polyethylene