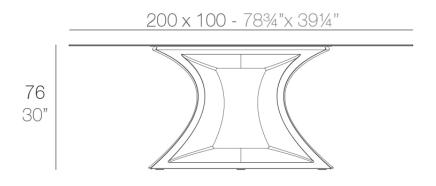

Products / Dining Tables / Rest Table 200x100x76

## Rest table 200x100x76

by A-cero

In a world where art and design converge, the Rest Collection by <u>A-Cero</u> was born. Drawing inspiration from the ancient art of origami, each piece pays homage to Japanese folding techniques, blending elegance and simplicity with the philosophy "less is more."



### Info

#### Description

Table Made of polyethylene resin by rotational moulding. 100% Recyclable. Item suitable for indoor and outdoor use. Tabletop of HPL, Full White or Glass. Available in different finishes.

Weight: 104.65 Kg



REST Mesa REST Table

### **Finishes**

#### finishes

#### BASIC Ref. 53010B



Matt Polyethylene LACQUERED Ref. 53010F



Lacquered Polyethylene

### lighting

WHITE LED Ref. 53010W



ice 2101

White internally lit unit with LED technology. Available only in matte ice white finish.

RGBW LED Ref. 53010L





Unit with internal lighting with RGBW LED technology and remote control unit for switching colors. Available only in matte ice white finish. Remote control included.

**RGBW LED DMX** Ref. 53010D



Unit with internal lighting with RGBW LED technology and remote control unit for switching colors. Also controlLED by DMX-1024 (wireless), enabling communication between one or more products simultaneously via the DMX transmitter (not included). There are two options to choose from: Pr