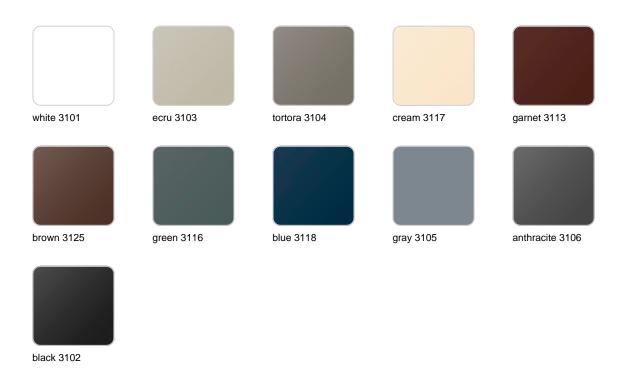

#### finishes

#### BASIC Ref. 53010B

Matt Polyethylene LACQUERED Ref. 53010F

Lacquered Polyethylene