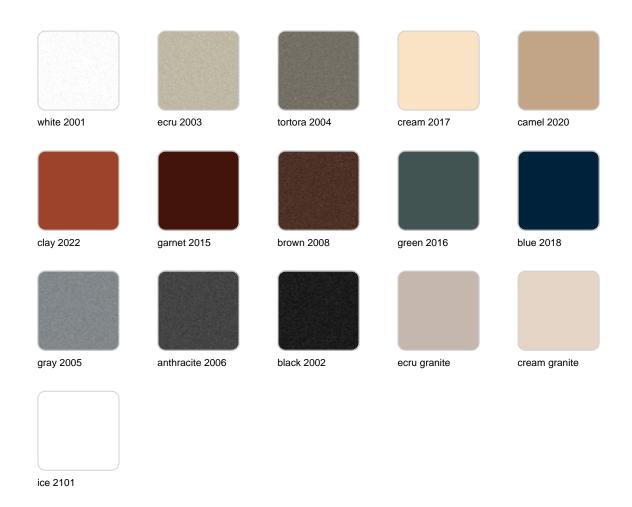

### **Finishes**

#### finishes

#### SELF-WATERING Ref. 53013R

Self-watering system included in all planters except those with basic finish

LACQUERED Ref. 53013F

Lacquered Polyethylene