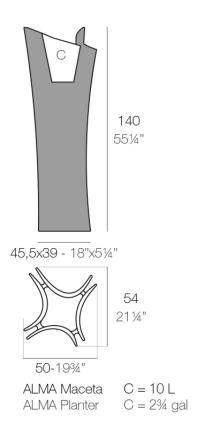

### Description

Pot made of polyethylene resin by rotational moulding. 100% Recyclable. Item suitable for indoor and outdoor use. Available in different finishes.

Weight: 17.87 Kg