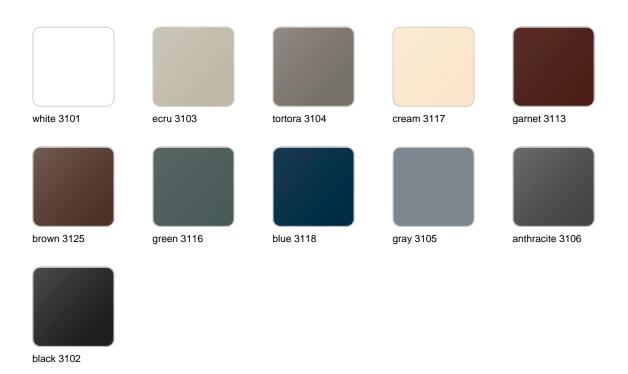

### **Finishes**

#### finishes

#### SELF-WATERING Ref. 53013R

Self-watering system included in all planters except those with basic finish

LACQUERED Ref. 53013F

Lacquered Polyethylene