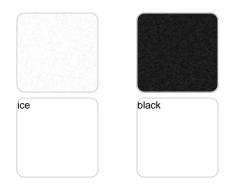

#### finishes

BASIC Ref. 53033A

Matt Polyethylene

LACQUERED Ref. 53033F

Lacquered Polyethylene