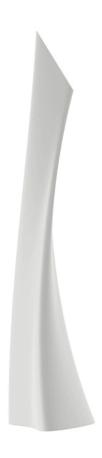

# Wing lamp

by A-cero

The outdoor furniture's Wing Collection by <u>A-cero</u> for <u>Vondom</u>, emerged from the fusion of straight and curved lines projected in a dynamic manner, resulting in a unique design.

#### Description

Made of polyethylene resin by rotational moulding. 100% Recyclable. Item suitable for indoor and outdoor use. Available in different finishes.

Weight: 20 Kg

WING Lámpara WING Lamp