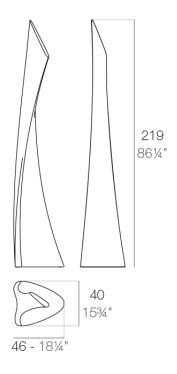

#### Description

Made of polyethylene resin by rotational moulding. 100% Recyclable. Item suitable for indoor and outdoor use. Available in different finishes.

Weight: 20 Kg

WING Lámpara WING Lamp