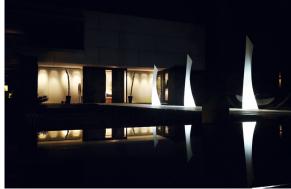

# Wing lamp

by A-cero

The outdoor furniture's Wing Collection by <u>A-cero</u> for <u>Vondom</u>, emerged from the fusion of straight and curved lines projected in a dynamic manner, resulting in a unique design.

#### Description

Made of polyethylene resin by rotational moulding. 100% Recyclable. Item suitable for indoor and outdoor use. Available in different finishes.

Weight: 20 Kg

WING Lámpara WING Lamp

#### lighting

WHITE LED Ref. 53033W

White internally lit unit with LED technology. Available only in matte ice white finish.

RGBW LED Ref. 53033L

Unit with internal lighting with RGBW LED technology and remote control unit for switching colors. Available only in matte ice white finish. Remote control included.