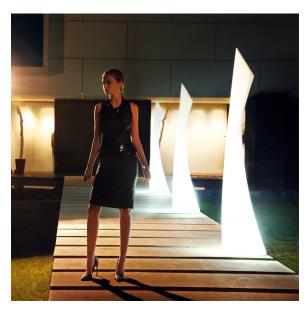

# Wing lamp

by A-cero

The outdoor furniture's Wing Collection by <u>A-cero</u> for <u>Vondom</u>, emerged from the fusion of straight and curved lines projected in a dynamic manner, resulting in a unique design.

#### Description

Made of polyethylene resin by rotational moulding. 100% Recyclable. Item suitable for indoor and outdoor use. Available in different finishes.

Weight: 20 Kg

WING Lámpara WING Lamp

#### lighting

WHITE LED Ref. 53033W

White internally lit unit with LED technology. Available only in matte ice white finish.

RGBW LED Ref. 53033L

Unit with internal lighting with RGBW LED technology and remote control unit for switching colors. Available only in matte ice white finish. Remote control included.