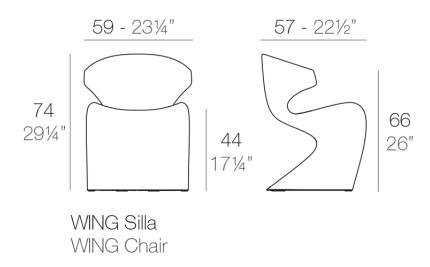

### Description

Made of polyethylene resin by rotational moulding. 100% Recyclable. Item suitable for indoor and outdoor use. Available in different finishes.

Weight: 9 Kg