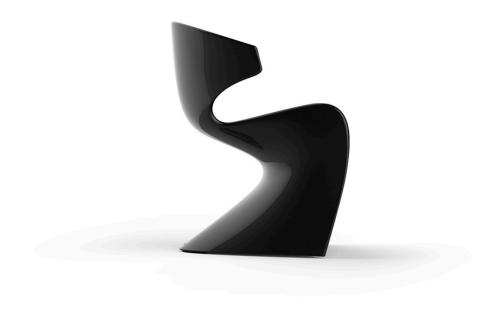

# Wing chair

by A-cero

The outdoor furniture's Wing Collection by <u>A-cero</u> for <u>Vondom</u>, emerged from the fusion of straight and curved lines projected in a dynamic manner, resulting in a unique design.

### Description

Made of polyethylene resin by rotational moulding. 100% Recyclable. Item suitable for indoor and outdoor use. Available in different finishes.

Weight: 9 Kg