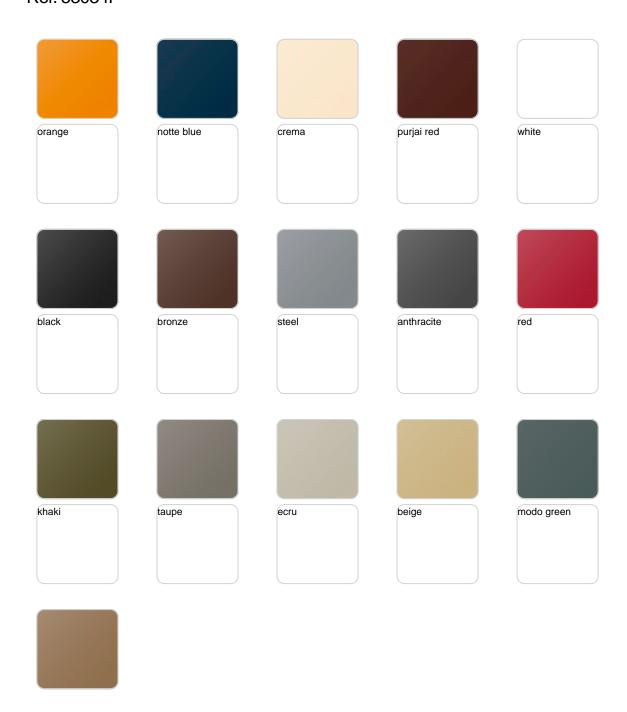

Products / Chairs / Wing Chair

# Wing chair

by A-cero

The outdoor furniture's Wing Collection by <u>A-cero</u> for <u>Vondom</u>, emerged from the fusion of straight and curved lines projected in a dynamic manner, resulting in a unique design.



## **VOUDOM**

## Info

### Description

Made of polyethylene resin by rotational moulding. 100% Recyclable. Item suitable for indoor and outdoor use. Available in different finishes.

Weight: 9 Kg





## **Accessories**

• Fabric

Fabric

# **VOUDOM**

## **Finishes**

### finishes

### BASIC Ref. 53034







### Matt Polyethylene

### LACQUERED Ref. 53034F







Lacquered Polyethylene

## lighting

WHITE LED Ref. 53034W



White internally lit unit with LED technology. Available only in matte ice white finish.

RGBW LED Ref. 53034L



Unit with internal lighting with RGBW LED technology and remote control unit for switching colors. Available only in matte ice white finish. Remote control included.



RGBW LED DMX Ref. 53034D



Unit with internal lighting with RGBW LED technology and remote control unit for switching colors. Also controlLED by DMX-1024 (wireless), enabling communication between one or more products simultaneously via the DMX transmitter (not included). There are two options to choose from: Professional XLR DMX and Home WIFI DMX. (Remote control included). Optional battery

RGBW LED BATTERY Ref. 53034Y



Unit with internal l