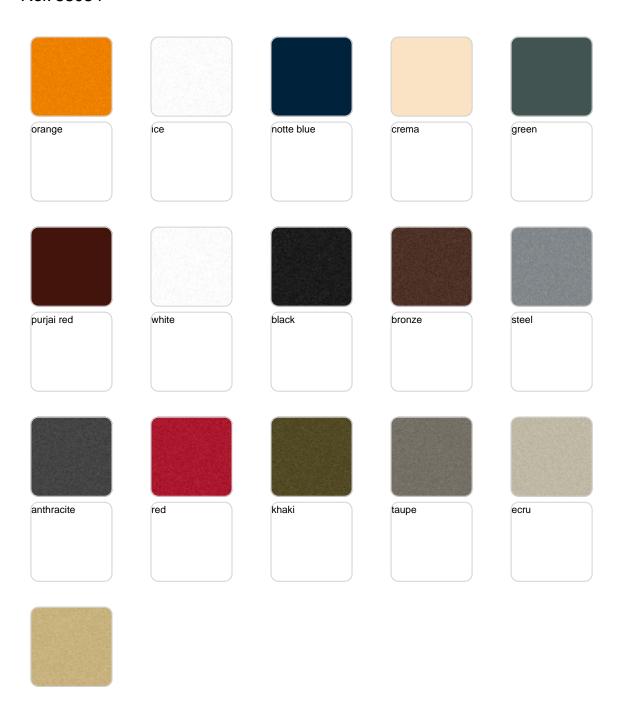

## **Finishes**

### finishes

### BASIC Ref. 53034

### Matt Polyethylene

### LACQUERED Ref. 53034F

Lacquered Polyethylene