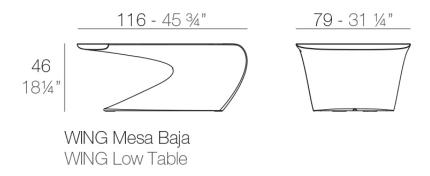

Products / Low Tables / Wing Coffee Table 116x79x46

### Description

Made of polyethylene resin by rotational moulding. 100% Recyclable. Item suitable for indoor and outdoor use. Available in different finishes.

Weight: 15 Kg