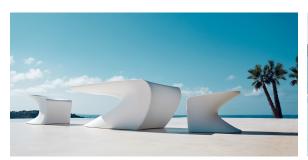

# Wing coffee table 116x79x46

by A-cero

The outdoor furniture's Wing Collection by <u>A-cero</u> for <u>Vondom</u>, emerged from the fusion of straight and curved lines projected in a dynamic manner, resulting in a unique design.

## **Ambients**