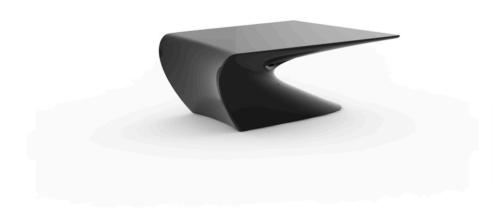

# Wing coffee table 116x79x46

by A-cero

The outdoor furniture's Wing Collection by <u>A-cero</u> for <u>Vondom</u>, emerged from the fusion of straight and curved lines projected in a dynamic manner, resulting in a unique design.