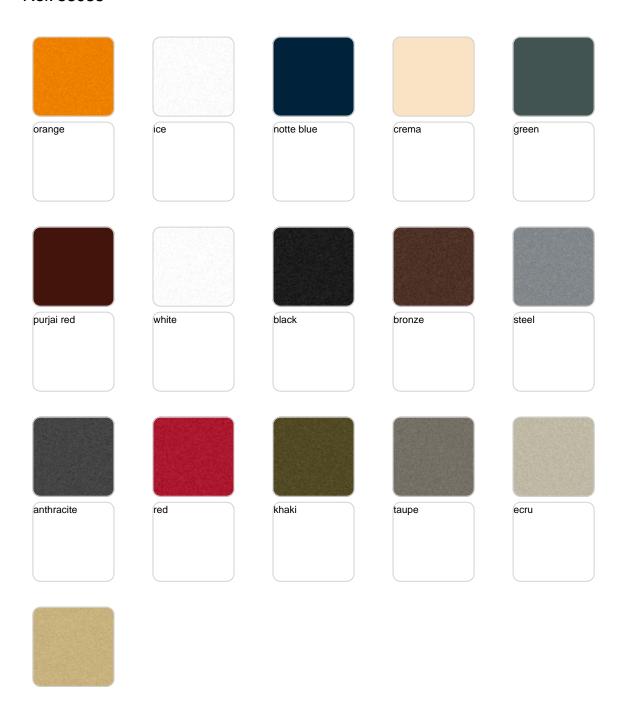

### finishes

#### BASIC Ref. 53035

Matt Polyethylene

#### LACQUERED Ref. 53035F

Lacquered Polyethylene