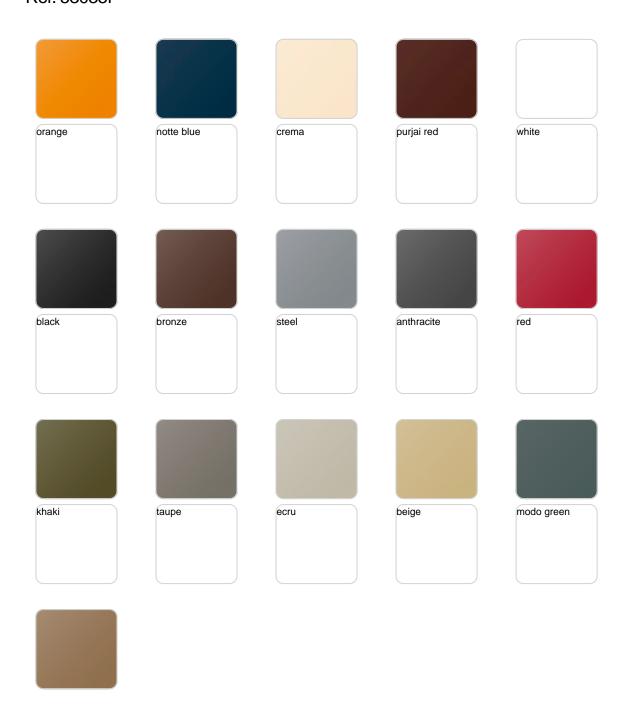

Products / Low Tables / Wing Coffee Table 116x79x46

# Wing coffee table 116x79x46

by A-cero

The outdoor furniture's Wing Collection by <u>A-cero</u> for <u>Vondom</u>, emerged from the fusion of straight and curved lines projected in a dynamic manner, resulting in a unique design.



## **VOUDOM**

### Info

### Description

Made of polyethylene resin by rotational moulding. 100% Recyclable. Item suitable for indoor and outdoor use. Available in different finishes.

Weight: 15 Kg



# **VOUDOM**

## **Finishes**

### finishes

#### BASIC Ref. 53035







Matt Polyethylene

#### LACQUERED Ref. 53035F







Lacquered Polyethylene

## lighting

WHITE LED Ref. 53035W



White internally lit unit with LED technology. Available only in matte ice white finish.

RGBW LED Ref. 53035L



Unit with internal lighting with RGBW LED technology and remote control unit for switching colors. Available only in matte ice white finish. Remote control included.



RGBW LED DMX Ref. 53035D



Unit with internal lighting with RGBW LED technology and remote control unit for switching colors. Also controlLED by DMX-1024 (wireless), enabling communication between one or more products simultaneously via the DMX transmitter (not included). There are two options to choose from: Professional XLR DMX and Home WIFI DMX. (Remote control included). Optional battery

RGBW LED BATTERY Ref. 53035Y



Unit with internal l