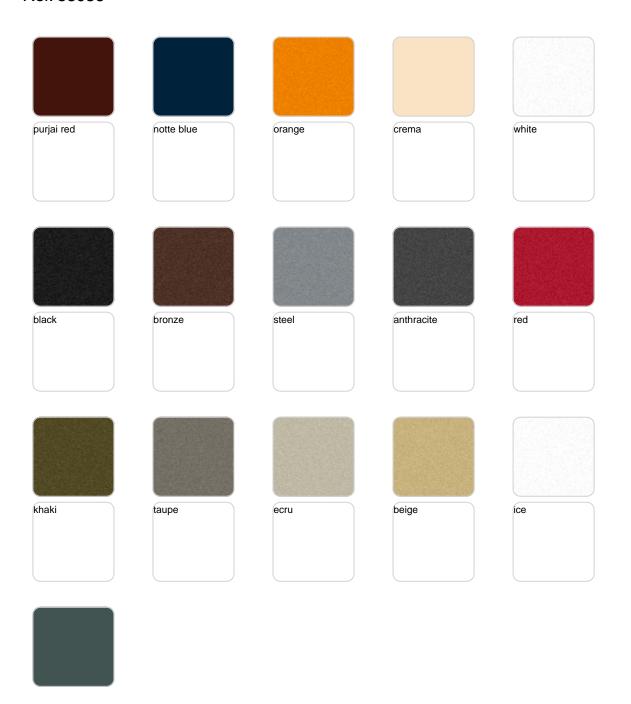

Products / Stools & Ottomans / Wing Stool

# Wing stool

by A-cero

The outdoor furniture's Wing Collection by <u>A-cero</u> for <u>Vondom</u>, emerged from the fusion of straight and curved lines projected in a dynamic manner, resulting in a unique design.



# **VOUDOM**

## Info

## Description

Made of polyethylene resin by rotational moulding. 100% Recyclable. Item suitable for indoor and outdoor use. Available in different finishes.

Weight: 5 Kg

# **VOUDOM**

## **Finishes**

### finishes

#### BASIC Ref. 53036







#### Matt Polyethylene

#### LACQUERED Ref. 53036F







Lacquered Polyethylene

## lighting

WHITE LED Ref. 53036W



White internally lit unit with LED technology. Available only in matte ice white finish.

RGBW LED Ref. 53036L



Unit with internal lighting with RGBW LED technology and remote control unit for switching colors. Available only in matte ice white finish. Remote control included.



RGBW LED DMX Ref. 53036D



Unit with internal lighting with RGBW LED technology and remote control unit for switching colors. Also controlLED by DMX-1024 (wireless), enabling communication between one or more products simultaneously via the DMX transmitter (not included). There are two options to choose from: Professional XLR DMX and Home WIFI DMX. (Remote control included). Optional bat