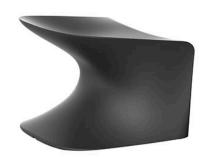

# Wing stool

by A-cero

The outdoor furniture's Wing Collection by <u>A-cero</u> for <u>Vondom</u>, emerged from the fusion of straight and curved lines projected in a dynamic manner, resulting in a unique design.

## Description

Made of polyethylene resin by rotational moulding. 100% Recyclable. Item suitable for indoor and outdoor use. Available in different finishes.

Weight: 5 Kg