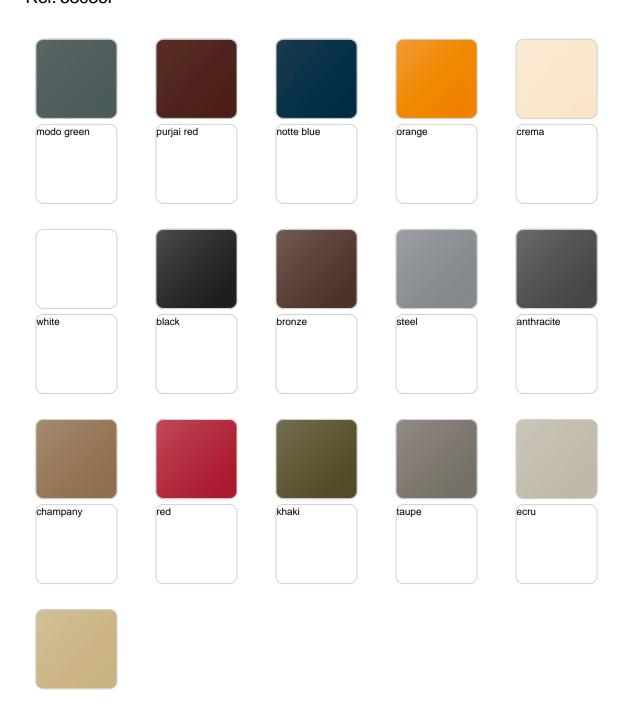

Products / Stools & Ottomans / Wing Stool

# Wing stool

by A-cero

The outdoor furniture's Wing Collection by <u>A-cero</u> for <u>Vondom</u>, emerged from the fusion of straight and curved lines projected in a dynamic manner, resulting in a unique design.



# **VOUDOM**

## Info

## Description

Made of polyethylene resin by rotational moulding. 100% Recyclable. Item suitable for indoor and outdoor use. Available in different finishes.

Weight: 5 Kg

# **VOUDOM**

## **Finishes**

### finishes

#### BASIC Ref. 53036







#### Matt Polyethylene

#### LACQUERED Ref. 53036F







Lacquered Polyethylene

## lighting

WHITE LED Ref. 53036W



White internally lit unit with LED technology. Available only in matte ice white finish.

RGBW LED Ref. 53036L



Unit with internal lighting with RGBW LED technology and remote control unit for switching colors. Available only in matte ice white finish. Remote control included.



RGBW LED DMX Ref. 53036D



Unit with internal lighting with RGBW LED technology and remote control unit for switching colors. Also controlLED by DMX-1024 (wireless), enabling communication between one or more products simultaneously via the DMX transmitter (not included). There are two options to choose from: Professional XLR DMX and Home WIFI DMX. (Remote control included). Optional battery

RGBW LED BATTERY Ref. 53036Y



Unit with internal l