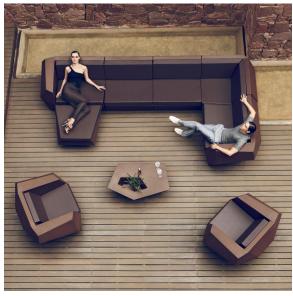

## Faz coffee table 105x85x32

by Ramón Esteve

Faz is a minimalist collection of modern outdoor furniture and planters designed by Ramón Esteve for Vondom. He has designed Faz to harmonize with both homes and installations, using mineral and emphatic shapes to create a sense of serenity, timelessness, and universality. By skillfully combining materials and lighting, he has crafted an environment that surrounds and envelops, leaving only the impression of seamless fusion. In short, he is the mastermind behind Faz's ambiance.

### **Combinations**

- 3 x 54004 Módulo Central Sectional Sofa Armless
  1 x 54002 Módulo Izquierdo Sectional Sofa Left
  1 x 54003 Módulo Derecho Sectional Sofa Right
  1 x 54006 Módulo Esquina 90° Sectional Sofa Corner 90°
  1 x 54010 Módulo Esquina 45° Sectional Sofa Corner 45°

## **Ambients**