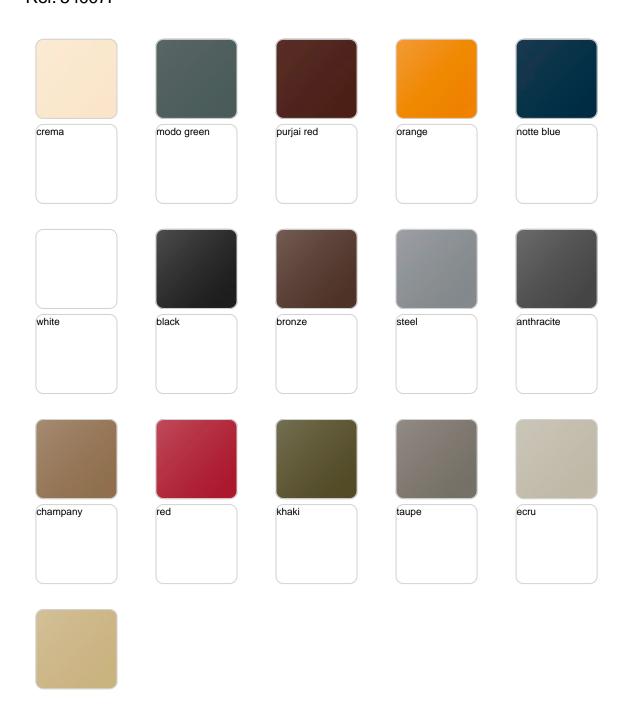

### finishes

#### BASIC Ref. 54007

#### Matt Polyethylene

#### LACQUERED Ref. 54007F

Lacquered Polyethylene