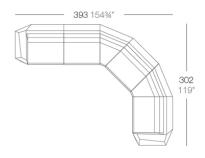

### **Combinations**

- 3 x 54004 Módulo Central Sectional Sofa Armless
  1 x 54002 Módulo Izquierdo Sectional Sofa Left
  1 x 54003 Módulo Derecho Sectional Sofa Right
  1 x 54006 Módulo Esquina 90° Sectional Sofa Corner 90°
  1 x 54010 Módulo Esquina 45° Sectional Sofa Corner 45°