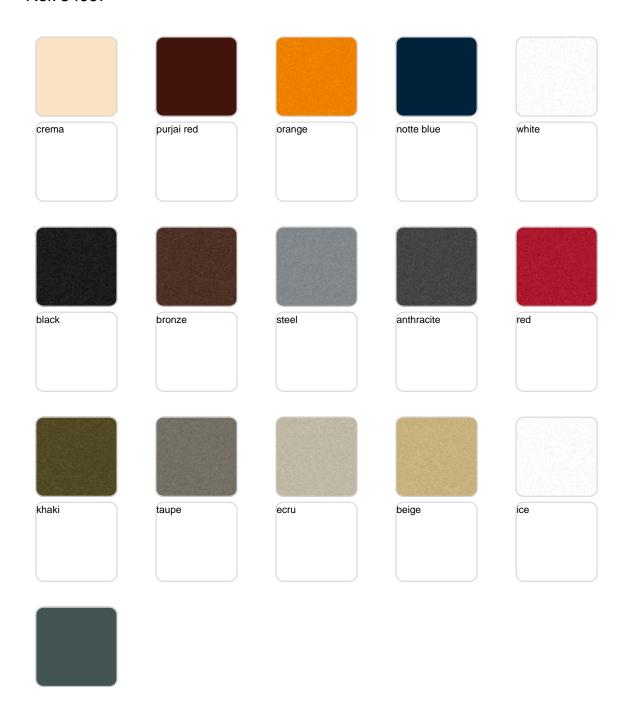

## **Finishes**

### finishes

#### BASIC Ref. 54007

#### Matt Polyethylene

#### LACQUERED Ref. 54007F

Lacquered Polyethylene