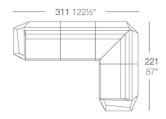

### **Combinations**

- 3 x 54004 Módulo Central Sectional Sofa Armless
  1 x 54002 Módulo Izquierdo Sectional Sofa Left
  1 x 54003 Módulo Derecho Sectional Sofa Right
  1 x 54006 Módulo Esquina 90° Sectional Sofa Corner 90°
  1 x 54010 Módulo Esquina 45° Sectional Sofa Corner 45°

- 1 x 54004 Módulo Central Sectional Sofa Armless 1 x 54002 Módulo Izquierdo Sectional Sofa Left 1 x 54003 Módulo Derecho Sectional Sofa Right

- 1 x 54006 Módulo Chaiselongue Ottoman

- 3 x 54004 Módulo Central Sectional Sofa Armless 1 x 54002 Módulo Izquierdo Sectional Sofa Left 1 x 54003 Módulo Derecho Sectional Sofa Right

- 3 x 54004 Módulo Central Sectional Sofa Armless
- 1 x 54002 Módulo Izquierdo Sectional Sofa Left
- 1 x 54003 Módulo Derecho Sectional Sofa Right
  1 x 54006 Módulo Esquina 90° Sectional Sofa Corner 90°
  1 x 54006 Módulo Chaiselongue Ottoman

1 x 54002 Módulo Izquierdo Sectional Sofa Left 1 x 54003 Módulo Derecho Sectional Sofa Right

x 54004 Módulo Central Sectional Sofa Armless
 x 54002 Módulo Izquierdo Sectional Sofa Left
 x 54003 Módulo Derecho Sectional Sofa Right
 x 54006 Módulo Esquina 90° Sectional Sofa Corner 90°