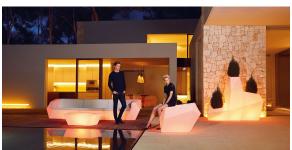

## lighting

WHITE LED Ref. 54007W

White internally lit unit with LED technology. Available only in matte ice white finish.

RGBW LED Ref. 54007L

Unit with internal lighting with RGBW LED technology and remote control unit for switching colors. Available only in matte ice white finish. Remote control included.

## **Ambients**