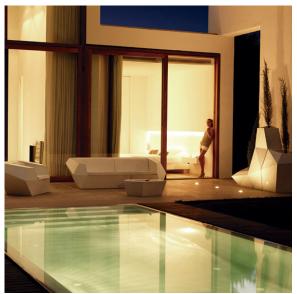

## lighting

WHITE LED Ref. 54007W

White internally lit unit with LED technology. Available only in matte ice white finish.

RGBW LED Ref. 54007L

Unit with internal lighting with RGBW LED technology and remote control unit for switching colors. Available only in matte ice white finish. Remote control included.

## **Ambients**