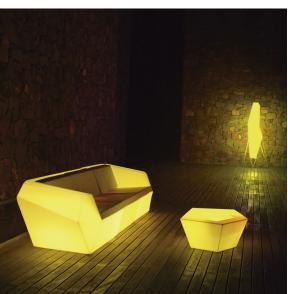

## lighting

WHITE LED Ref. 54007W

White internally lit unit with LED technology. Available only in matte ice white finish.

RGBW LED Ref. 54007L

Unit with internal lighting with RGBW LED technology and remote control unit for switching colors. Available only in matte ice white finish. Remote control included.

## **Ambients**