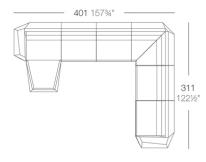

### **Combinations**

- 3 x 54004 Módulo Central Sectional Sofa Armless
  1 x 54002 Módulo Izquierdo Sectional Sofa Left
  1 x 54003 Módulo Derecho Sectional Sofa Right
  1 x 54006 Módulo Esquina 90° Sectional Sofa Corner 90°
  1 x 54010 Módulo Esquina 45° Sectional Sofa Corner 45°

- 1 x 54004 Módulo Central Sectional Sofa Armless 1 x 54002 Módulo Izquierdo Sectional Sofa Left 1 x 54003 Módulo Derecho Sectional Sofa Right

- 1 x 54006 Módulo Chaiselongue Ottoman

- 3 x 54004 Módulo Central Sectional Sofa Armless 1 x 54002 Módulo Izquierdo Sectional Sofa Left 1 x 54003 Módulo Derecho Sectional Sofa Right

- 3 x 54004 Módulo Central Sectional Sofa Armless
- 1 x 54002 Módulo Izquierdo Sectional Sofa Left
- 1 x 54003 Módulo Derecho Sectional Sofa Right
  1 x 54006 Módulo Esquina 90° Sectional Sofa Corner 90°
  1 x 54006 Módulo Chaiselongue Ottoman

1 x 54002 Módulo Izquierdo Sectional Sofa Left 1 x 54003 Módulo Derecho Sectional Sofa Right

x 54004 Módulo Central Sectional Sofa Armless
 x 54002 Módulo Izquierdo Sectional Sofa Left
 x 54003 Módulo Derecho Sectional Sofa Right
 x 54006 Módulo Esquina 90° Sectional Sofa Corner 90°