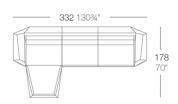

- 1 x 54004 Módulo Central Sectional Sofa Armless 1 x 54002 Módulo Izquierdo Sectional Sofa Left 1 x 54003 Módulo Derecho Sectional Sofa Right

- 1 x 54006 Módulo Chaiselongue Ottoman

- 3 x 54004 Módulo Central Sectional Sofa Armless 1 x 54002 Módulo Izquierdo Sectional Sofa Left 1 x 54003 Módulo Derecho Sectional Sofa Right