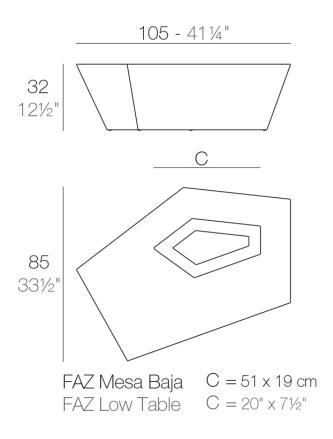

Products / Low Tables / Faz Coffee Table 105x85x32

## Faz coffee table 105x85x32

by Ramón Esteve

Faz is a minimalist collection of modern outdoor furniture and planters designed by Ramón Esteve for Vondom. He has designed Faz to harmonize with both homes and installations, using mineral and emphatic shapes to create a sense of serenity, timelessness, and universality. By skillfully combining materials and lighting, he has crafted an environment that surrounds and envelops, leaving only the impression of seamless fusion. In short, he is the mastermind behind Faz's ambiance.

### Description

Made of polyethylene resin by rotational moulding.100% Recyclable. Item suitable for indoor and outdoor use. Available in different finishes.

Weight: 10.5 Kg