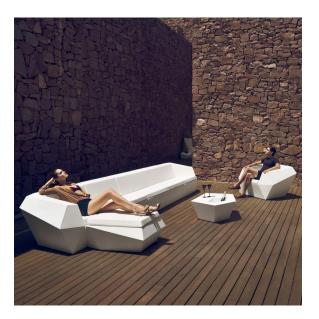

## Faz coffee table 105x85x32

by Ramón Esteve

Faz is a minimalist collection of modern outdoor furniture and planters designed by Ramón Esteve for Vondom. He has designed Faz to harmonize with both homes and installations, using mineral and emphatic shapes to create a sense of serenity, timelessness, and universality. By skillfully combining materials and lighting, he has crafted an environment that surrounds and envelops, leaving only the impression of seamless fusion. In short, he is the mastermind behind Faz's ambiance.

## **Ambients**