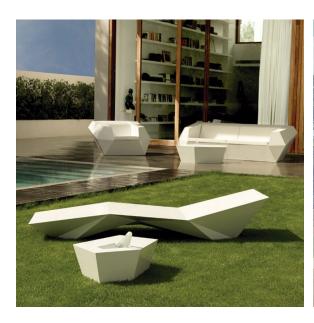

ED Ref. 54009F

## **VOUDOM**



Lacquered Polyethylene

### lighting

WHITE LED Ref. 54009W



ice

White internally lit unit with LED technology. Available only in matte ice white finish.





Unit with internal lighting with battery-powered RGBW LED technology. Includes charger and remote control for switching colors and charger. Available only in matte ice white finish.



RGBW LED DMX BATTERY Ref. 54009DY



Unit with internal lighting with RGBW LED technology and remote control unit for switching colors. Also controlLED by DMX-1024 (wireless), enabling communication between one or more products simultaneously via the DMX transmitter (not included). There are two options to choose from: Professional XLR DMX and Home WIFI DMX. (Remote control included).

# **VOUDOM**

## **Ambients**