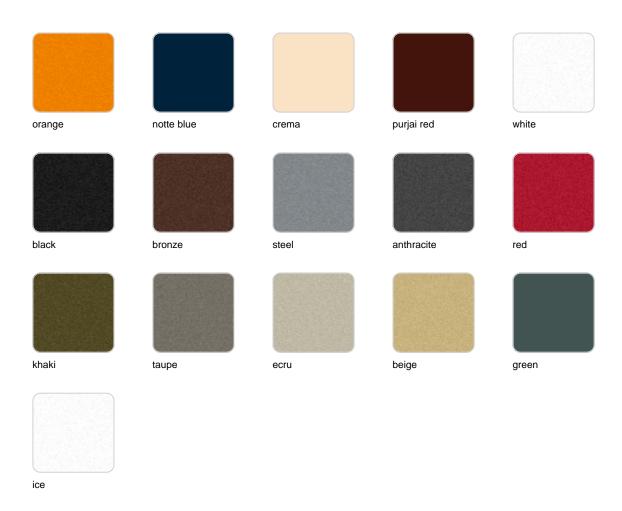

## **Finishes**

### finishes

#### BASIC Ref. 54009

Matt Polyethylene

LACQUERED Ref. 54009F