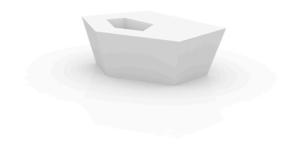

Products / Low Tables / Faz Sun Chaise Longue Table 60x57x22

## Faz sun chaise longue table 60x57x22

by Ramón Esteve

Faz is a minimalist collection of modern outdoor furniture and planters designed by Ramón Esteve for Vondom. He has designed Faz to harmonize with both homes and installations, using mineral and emphatic shapes to create a sense of serenity, timelessness, and universality. By skillfully combining materials and lighting, he has crafted an environment that surrounds and envelops, leaving only the impression of seamless fusion. In short, he is the mastermind behind Faz's ambiance.

## Description

Made of polyethylene resin by rotational moulding.100% Recyclable. Item suitable for indoor and outdoor use. Available in different finishes.

Weight: 4.5 Kg

FAZ Mesa Tumbona FAZ Sun Chaise Table  $C = 27 \times 12 \text{ cm}$  $C = 10\%'' \times 4\%''$ 