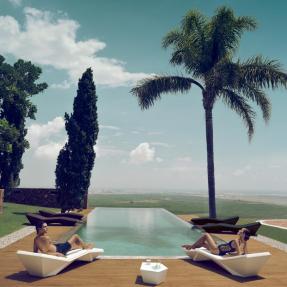

Ref. 54009F

## **VOUDOM**



Lacquered Polyethylene

### lighting

WHITE LED Ref. 54009W



ice

White internally lit unit with LED technology. Available only in matte ice white finish.





Unit with internal lighting with battery-powered RGBW LED technology. Includes charger and remote control for switching colors and charger. Available only in matte ice white finish.



RGBW LED DMX BATTERY Ref. 54009DY



Unit with internal lighting with RGBW LED technology and remote control unit for switching colors. Also controlLED by DMX-1024 (wireless), enabling communication between one or more products simultaneously via the DMX transmitter (not included). There are two options to choose from: Professional XLR DMX and Home WIFI DMX. (Remote control included).

# **VOUDOM**

## **Ambients**