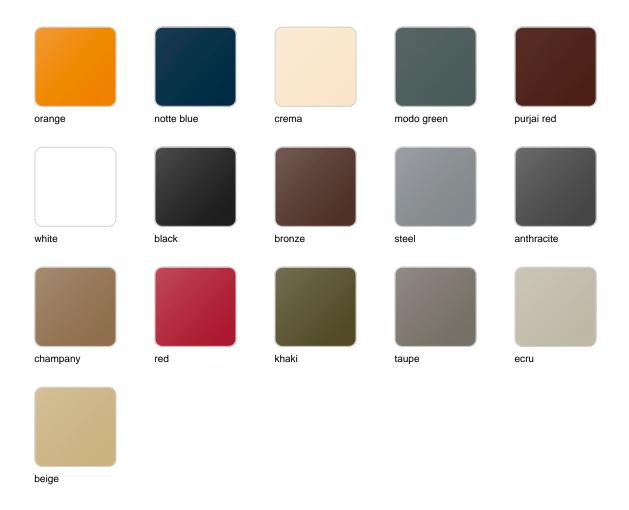

## **Finishes**

### finishes

#### BASIC Ref. 54009

Matt Polyethylene

LACQUERED Ref. 54009F