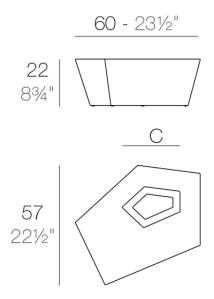

Products / Low Tables / Faz Sun Chaise Longue Table 60x57x22

## Description

Made of polyethylene resin by rotational moulding.100% Recyclable. Item suitable for indoor and outdoor use. Available in different finishes.

Weight: 4.5 Kg

FAZ Mesa Tumbona FAZ Sun Chaise Table  $C = 27 \times 12 \text{ cm}$  $C = 10\%'' \times 4\%''$ 