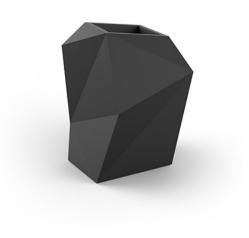

Products / Planters / Faz XI Planter 92x77x101

## Faz xl planter 92x77x101

by Ramón Esteve

Faz is a minimalist collection of modern outdoor furniture and planters designed by Ramón Esteve for Vondom. He has designed Faz to harmonize with both homes and installations, using mineral and emphatic shapes to create a sense of serenity, timelessness, and universality. By skillfully combining materials and lighting, he has crafted an environment that surrounds and envelops, leaving only the impression of seamless fusion. In short, he is the mastermind behind Faz's ambiance.

### Description

Pot made of polyethylene resin by rotational moulding. 100% Recyclable. Item suitable for indoor and outdoor use. Available in different finishes.

Weight: 24 Kg