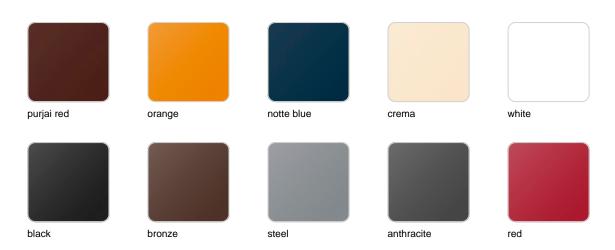

### **Finishes**

### finishes

#### LACQUERED Ref. 54012F

Lacquered Polyethylene