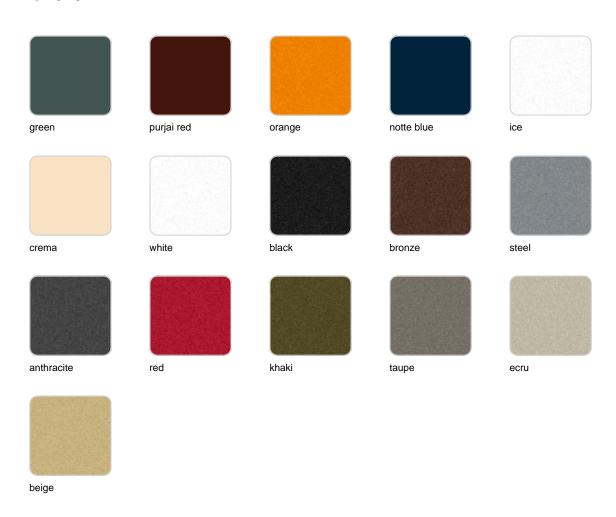

### **Finishes**

### finishes

#### BASIC Ref. 54012A

Matt Polyethylene

SELF-WATERING Ref. 54012R

Self-watering system included in all planters except those with basic finish

#### LACQUERED Ref. 54012F

Lacquered Polyethylene