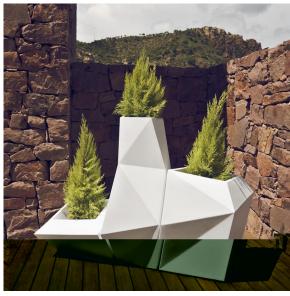

ultaneously via the DMX transmitter (not included). There are two options to choose from: Professional XLR DMX and Home WIFI DMX. (Remote control included). Optional battery

RGBW LED BATTERY Ref. 54012Y



Unit with internal lighting with battery-powered RGBW LED technology. Includes charger and remote control for switching colors and charger. Available only in matte ice white finish.

RGBW LED DMX BATTERY Ref. 54012DY



Unit with internal lighting with RGBW LED technology and remote control unit for switching colors. Also controlLED by DMX-1024 (wireless), enabling

communication between one or more products simultaneously via the DMX transmitter (not included). There are two options to choose from: Professional XLR DMX and Home WIFI DMX. (Remote control included).

### **Ambients**