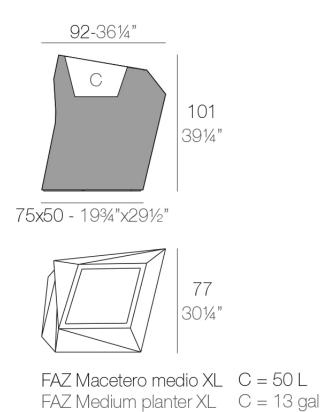

Products / Planters / Faz XI Planter 92x77x101

### Description

Pot made of polyethylene resin by rotational moulding. 100% Recyclable. Item suitable for indoor and outdoor use. Available in different finishes.

Weight: 24 Kg