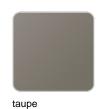

### **Finishes**

### finishes

#### LACQUERED Ref. 54012F

Lacquered Polyethylene