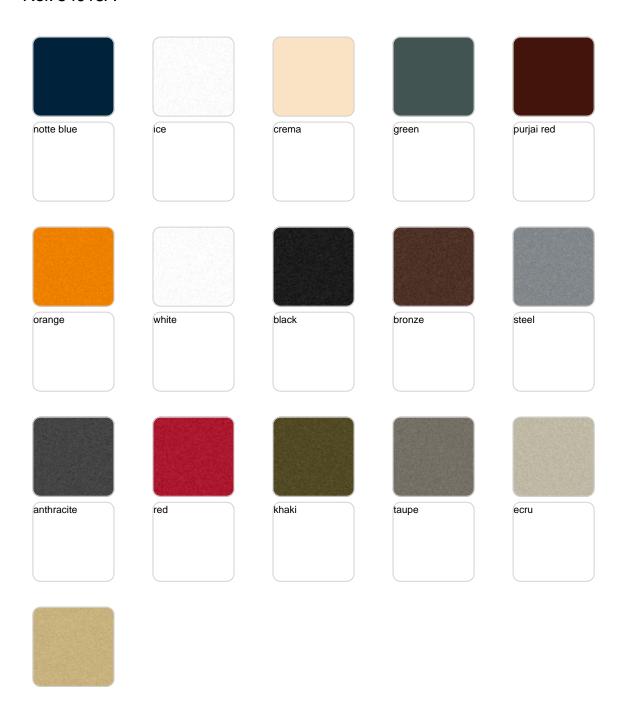

## **Finishes**

#### finishes

#### BASIC Ref. 54013A

Matt Polyethylene

#### SELF-WATERING Ref. 54013R

Self-watering system included in all planters except those with basic finish

#### LACQUERED Ref. 54013F

Lacquered Polyethylene