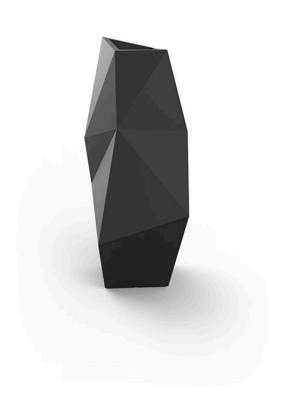

Products / Planters / Faz XI Planter 61x68x159

# Faz xl planter 61x68x159

by Ramón Esteve

Faz is a minimalist collection of modern outdoor furniture and planters designed by Ramón Esteve for Vondom. He has designed Faz to harmonize with both homes and installations, using mineral and emphatic shapes to create a sense of serenity, timelessness, and universality. By skillfully combining materials and lighting, he has crafted an environment that surrounds and envelops, leaving only the impression of seamless fusion. In short, he is the mastermind behind Faz's ambiance.

## Description

Pot made of polyethylene resin by rotational moulding. 100% Recyclable. Item suitable for indoor and outdoor use. Available in different finishes.

Weight: 22 Kg

FAZ Macetero alto XL C = 29 LFAZ High planter XL  $C = 7\frac{1}{2} gal$ 