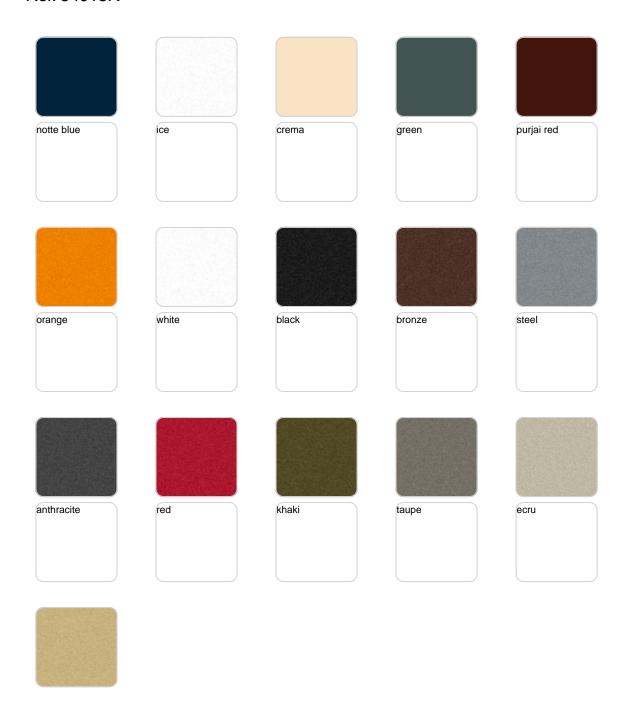

## **Finishes**

#### finishes

#### BASIC Ref. 54013A

Matt Polyethylene

#### SELF-WATERING Ref. 54013R

Self-watering system included in all planters except those with basic finish

#### LACQUERED Ref. 54013F

Lacquered Polyethylene