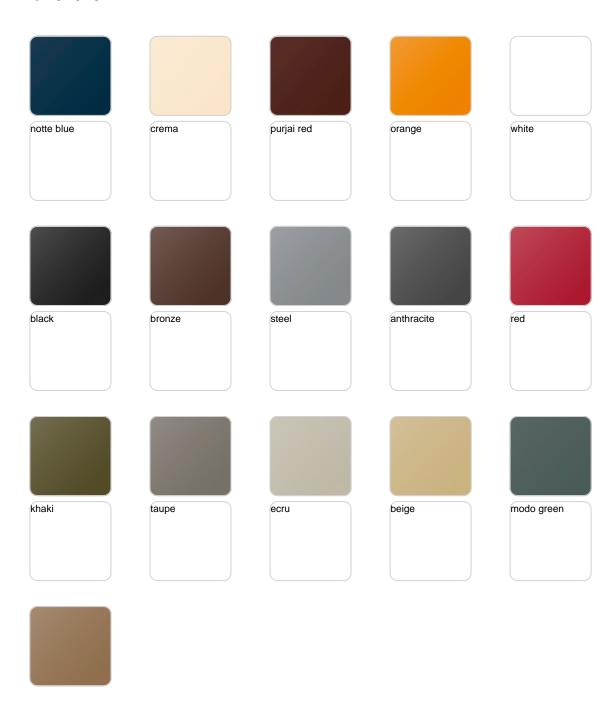

## **Finishes**

#### finishes

#### BASIC Ref. 54013A

Matt Polyethylene

#### SELF-WATERING Ref. 54013R

Self-watering system included in all planters except those with basic finish

#### LACQUERED Ref. 54013F

Lacquered Polyethylene