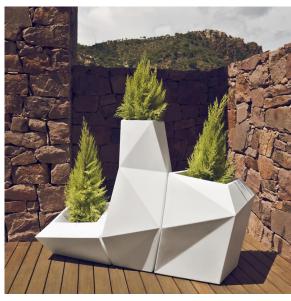

a the DMX transmitter (not included). There are two options to choose from: Professional XLR DMX and Home WIFI DMX. (Remote control included). Optional battery

RGBW LED BATTERY Ref. 54013Y



Unit with internal lighting with battery-powered RGBW LED technology. Includes charger and remote control for switching colors and charger. Available only in matte ice white finish.

RGBW LED DMX BATTERY Ref. 54013DY





Unit with internal lighting with RGBW LED technology and remote control unit for switching colors. Also controlLED by DMX-1024 (wireless), enabling communication between one or more products simultaneously via the DMX transmitter (not included). There are two options to choose from: Professional XLR DMX and Home WIFI DMX. (Remote control included).

# **VOUDOM**

## **Ambients**