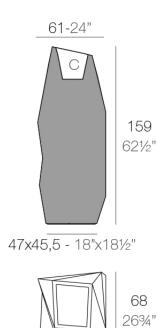

Products / Planters / Faz XI Planter 61x68x159

## Description

Pot made of polyethylene resin by rotational moulding. 100% Recyclable. Item suitable for indoor and outdoor use. Available in different finishes.

Weight: 22 Kg

FAZ Macetero alto XL C = 29 LFAZ High planter XL  $C = 7\frac{1}{2} gal$ 