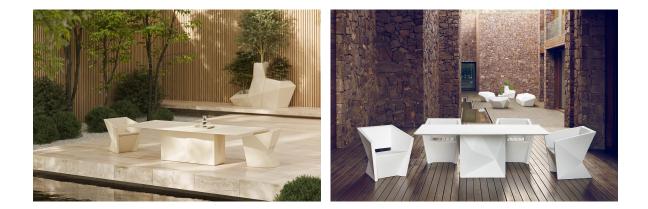

## Faz table 200x100x72 by Ramón Esteve

A commitment to minimalist aesthetics, Faz is a sleek and contemporary ensemble of outdoor furniture and planters designed by <u>Ramón Esteve</u> for <u>Vondom</u>. Esteve's creative vision for Faz transcends mere functionality and aims to integrate and harmonize with different spaces, be they residential or expansive installations. Through a deliberate selection of materials and the strategic incorporation of lighting elements, Ramón Esteve has created an atmosphere that exudes serenity, timelessness and an universality. His ability to blend form and function creates an immersive experience where the boundaries between indoors and outdoors are blurred, leaving behind only an impression of cohesive elegance. In short, he is the mastermind behind Faz's ambience.