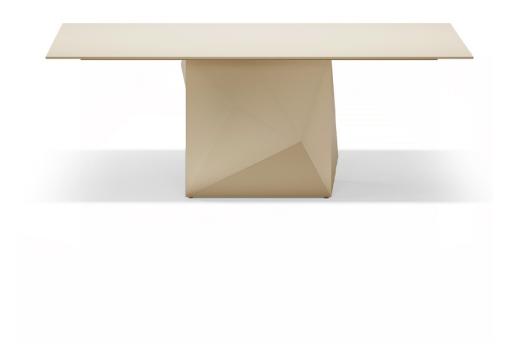

## Faz table 200x100x72 by Ramón Esteve

A commitment to minimalist aesthetics, Faz is a sleek and contemporary ensemble of outdoor furniture and planters designed by <u>Ramón Esteve</u> for <u>Vondom</u>. Esteve's creative vision for Faz transcends mere functionality and aims to integrate and harmonize with different spaces, be they residential or expansive installations. Through a deliberate selection of materials and the strategic incorporation of lighting elements, Ramón Esteve has created an atmosphere that exudes serenity, timelessness and an universality. His ability to blend form and function creates an immersive experience where the boundaries between indoors and outdoors are blurred, leaving behind only an impression of cohesive elegance. In short, he is the mastermind behind Faz's ambience.

### Description

Made of polyethylene resin by rotational moulding. 100% Recyclable. Item suitable for indoor and outdoor use. Available in different finishes.

Weight: 100.15 Kg

FAZ Mesa 200 x 100 FAZ Dinning Table 7834" x 3914"