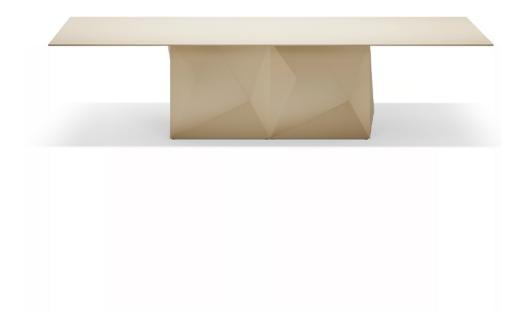

## Faz table xl 300x120x72

by Ramón Esteve

A commitment to minimalist aesthetics, Faz is a sleek and contemporary ensemble of outdoor furniture and planters designed by <u>Ramón Esteve</u> for <u>Vondom</u>. Esteve's creative vision for Faz transcends mere functionality and aims to integrate and harmonize with different spaces, be they residential or expansive installations. Through a deliberate selection of materials and the strategic incorporation of lighting elements, Ramón Esteve has created an atmosphere that exudes serenity, timelessness and an universality. His ability to blend form and function creates an immersive experience where the boundaries between indoors and outdoors are blurred, leaving behind only an impression of cohesive elegance. In short, he is the mastermind behind Faz's ambience.

### Description

Made of polyethylene resin by rotational moulding.100% Recyclable. Item suitable for indoor and outdoor use. Available in different finishes.

Weight: 162.1 Kg

FAZ Mesa XL 300 x 120 FAZ Dinning Table XL 1181/4" x 471/4"