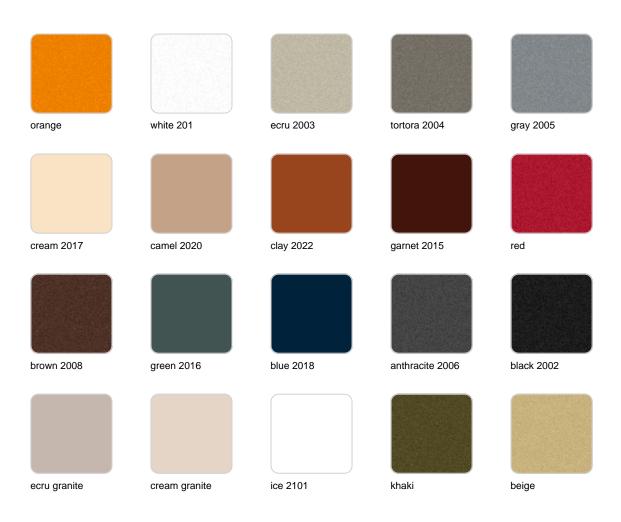

### finishes

#### BASIC Ref. 54017DB

Matt Polyethylene

LACQUERED Ref. 54017F

Lacquered Polyethylene