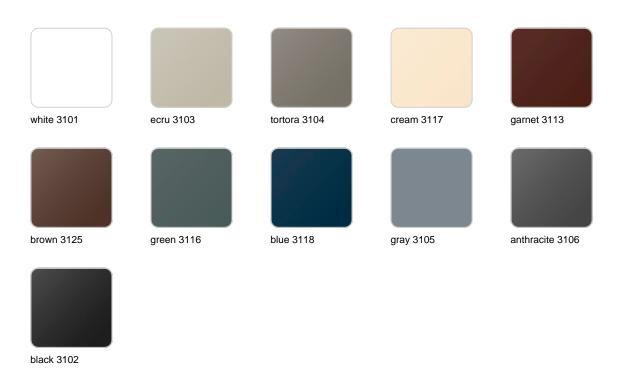

### finishes

#### BASIC Ref. 54017DB

Matt Polyethylene

LACQUERED Ref. 54017F

Lacquered Polyethylene