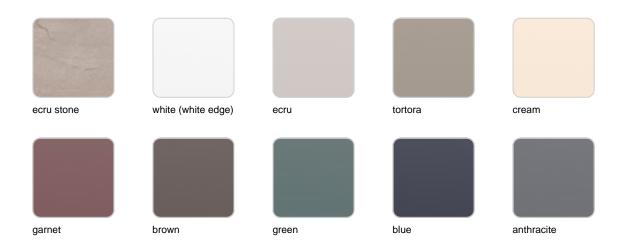

### **Finishes**

### finishes

#### BASIC Ref. 54017DB

Matt Polyethylene

LACQUERED Ref. 54017F

Lacquered Polyethylene