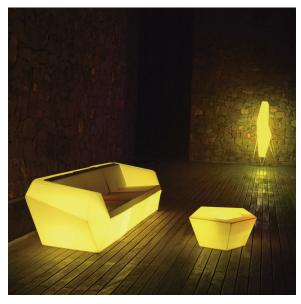

# Faz lamp

by Ramón Esteve

Faz is a minimalist collection of modern outdoor furniture and planters designed by Ramón Esteve for Vondom. He has designed Faz to harmonize with both homes and installations, using mineral and emphatic shapes to create a sense of serenity, timelessness, and universality. By skillfully combining materials and lighting, he has crafted an environment that surrounds and envelops, leaving only the impression of seamless fusion. In short, he is the mastermind behind Faz's ambiance.

### **Ambients**