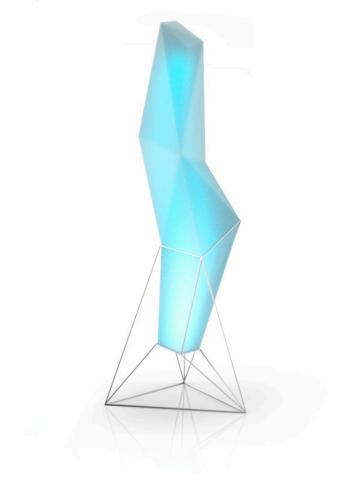

# Faz lamp

by Ramón Esteve

Faz is a minimalist collection of modern outdoor furniture and planters designed by Ramón Esteve for Vondom. He has designed Faz to harmonize with both homes and installations, using mineral and emphatic shapes to create a sense of serenity, timelessness, and universality. By skillfully combining materials and lighting, he has crafted an environment that surrounds and envelops, leaving only the impression of seamless fusion. In short, he is the mastermind behind Faz's ambiance.

### Description

Made of polyethylene resin by rotational moulding. 100% Recyclable. Item suitable for indoor and outdoor use. Available in different finishes.

Weight: 17.51 Kg

FAZ Lámpara FAZ Lamp