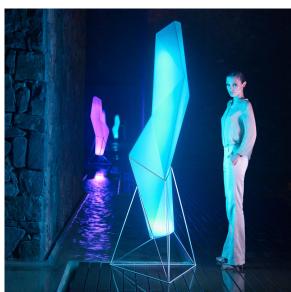

# Faz lamp

by Ramón Esteve

Faz is a minimalist collection of modern outdoor furniture and planters designed by Ramón Esteve for Vondom. He has designed Faz to harmonize with both homes and installations, using mineral and emphatic shapes to create a sense of serenity, timelessness, and universality. By skillfully combining materials and lighting, he has crafted an environment that surrounds and envelops, leaving only the impression of seamless fusion. In short, he is the mastermind behind Faz's ambiance.

#### lighting

WHITE LED Ref. 54018W

White internally lit unit with LED technology. Available only in matte ice white finish.

RGBW LED Ref. 54018L

Unit with internal lighting with RGBW LED technology and remote control unit for switching colors. Available only in matte ice white finish. Remote control included.