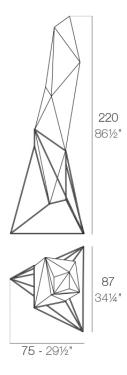

### Description

Made of polyethylene resin by rotational moulding. 100% Recyclable. Item suitable for indoor and outdoor use. Available in different finishes.

Weight: 17.51 Kg

FAZ Lámpara FAZ Lamp