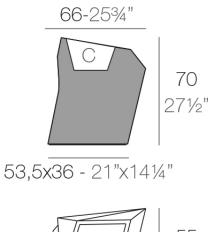

Products / Planters / Faz Planter 66x55x70

## Description

Made of polyethylene resin by rotational moulding. 100% Recyclable. Item suitable for indoor and outdoor use. Available in different finishes.

Weight: 8 Kg

FAZ Macetero medio C = 21 LFAZ Medium planter C = 51/2 gal