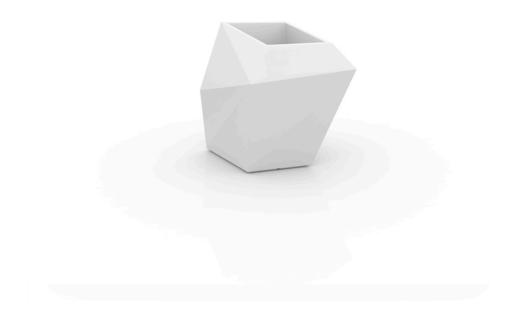

# Faz planter 66x55x70

## Description

Made of polyethylene resin by rotational moulding. 100% Recyclable. Item suitable for indoor and outdoor use. Available in different finishes.

Weight: 8 Kg

FAZ Macetero medio C = 21 LFAZ Medium planter C = 51/2 gal