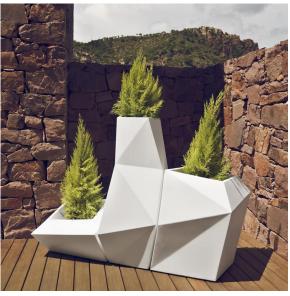

sly via the DMX transmitter (not included). There are two options to choose from: Professional XLR DMX and Home WIFI DMX. (Remote control included). Optional battery

#### RGBW LED BATTERY Ref. 54021Y



Unit with internal lighting with battery-powered RGBW LED technology. Includes charger and remote control for switching colors and charger. Available only in matte ice white finish.

RGBW LED DMX BATTERY Ref. 54021DY



Unit with internal lighting with RGBW LED technology and remote control unit for



switching colors. Also controlLED by DMX-1024 (wireless), enabling communication between one or more products simultaneously via the DMX transmitter (not included). There are two options to choose from: Professional XLR DMX and Home WIFI DMX. (Remote control included).



## **Ambients**