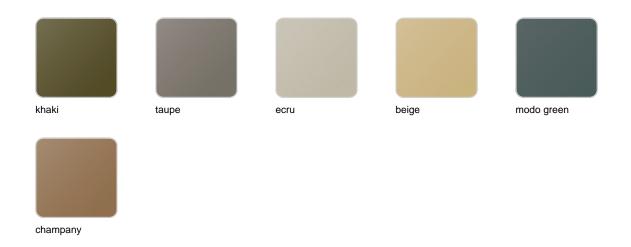

## **Finishes**

### finishes

#### BASIC Ref. 54021A

Matt Polyethylene

SELF-WATERING Ref. 54021R

Self-watering system included in all planters except those with basic finish

#### LACQUERED Ref. 54021F

Lacquered Polyethylene