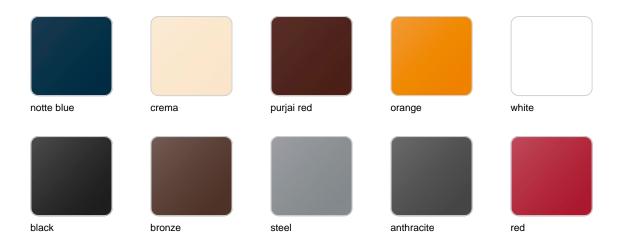

## **Finishes**

### finishes

#### BASIC Ref. 54021A

Matt Polyethylene

SELF-WATERING Ref. 54021R

Self-watering system included in all planters except those with basic finish

#### LACQUERED Ref. 54021F

Lacquered Polyethylene