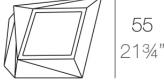

Products / Planters / Faz Planter 66x55x70

## Description

Made of polyethylene resin by rotational moulding. 100% Recyclable. Item suitable for indoor and outdoor use. Available in different finishes.

Weight: 8 Kg

FAZ Macetero medio C = 21 LFAZ Medium planter C = 51/2 gal