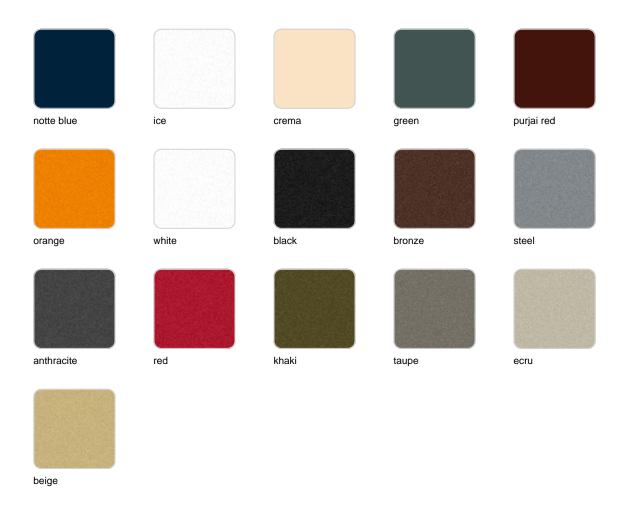

## **Finishes**

### finishes

#### BASIC Ref. 54021A

Matt Polyethylene

SELF-WATERING Ref. 54021R

Self-watering system included in all planters except those with basic finish

#### LACQUERED Ref. 54021F

Lacquered Polyethylene