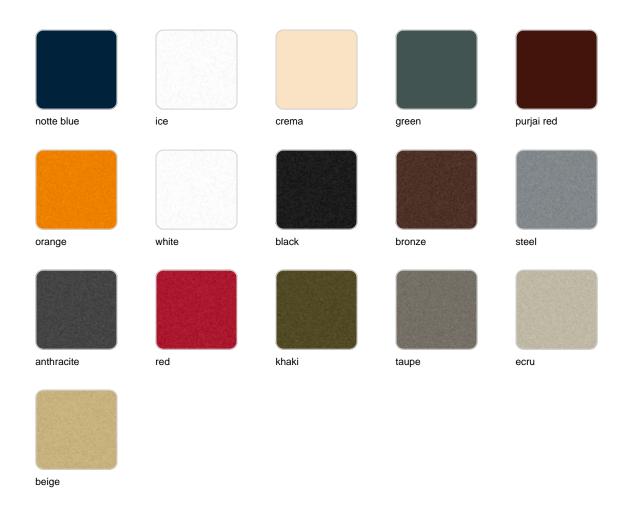

## **Finishes**

### finishes

#### BASIC Ref. 54021A

Matt Polyethylene

SELF-WATERING Ref. 54021R

Self-watering system included in all planters except those with basic finish

#### LACQUERED Ref. 54021F

Lacquered Polyethylene