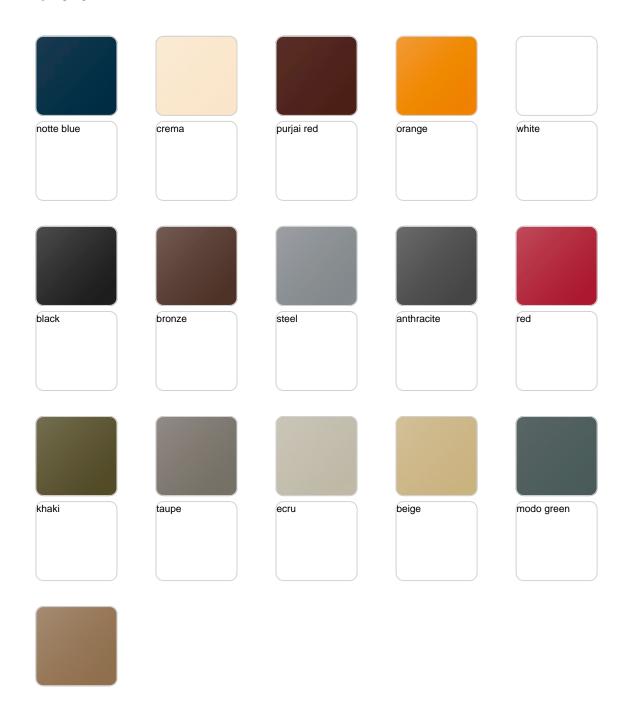

#### BASIC Ref. 54022A

Matt Polyethylene

#### SELF-WATERING Ref. 54022R

Self-watering system included in all planters except those with basic finish

#### LACQUERED Ref. 54022F

Lacquered Polyethylene