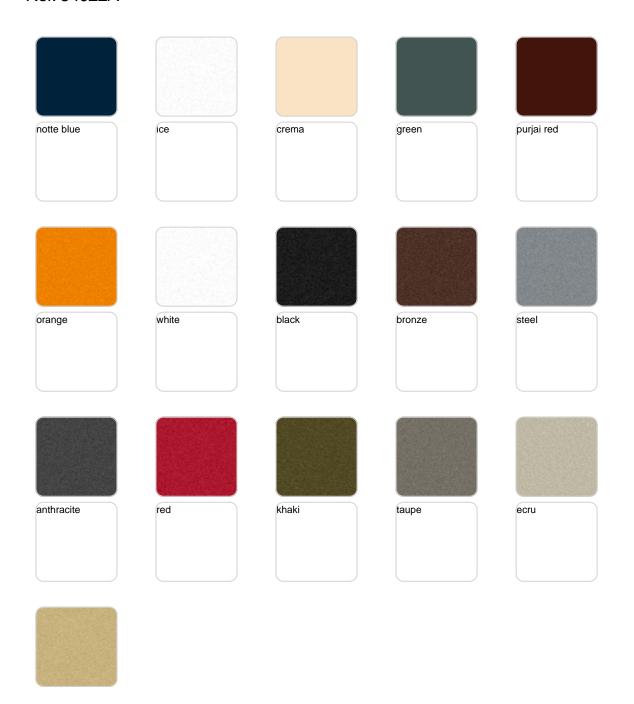

st collection of modern outdoor furniture and planters designed by Ramón Esteve for Vondom. He has designed Faz to harmonize with both homes and installations, using mineral and emphatic shapes to create a sense of serenity, timelessness, and universality. By skillfully combining materials and lighting, he has crafted an environment that surrounds and envelops, leaving only the impression of seamless fusion. In short, he is the mastermind behind Faz's ambiance.



## **VOUDOM**

### Info

### Description

Made of polyethylene resin by rotational moulding. 100% Recyclable. Item suitable for indoor and outdoor use. Available in different finishes.

Weight: 8 Kg





FAZ Macetero alto C = 10 LFAZ High planter C = 21/2 gal

# **VOUDOM**

### **Finishes**

### finishes

#### BASIC Ref. 54022A







Matt Polyethylene

#### SELF-WATERING Ref. 54022R







Self-watering system included in all planters except those with basic finish

#### LACQUERED Ref. 54022F







Lacquered Polyethylene

### lighting

WHITE LED Ref. 54022W



White internally lit unit with LED technology. Available only in matte ice white finish.

RGBW LED Ref. 54022L



Unit with internal lighting with RGBW LED technology and remote control unit for switching colors. Available only in matte ice white finish. Remote control included.



RGBW LED DMX Ref. 54022D



Unit with internal lighting with RGBW LED technology and remote control unit for switching colors. Also controlLED by DMX-1024 (wireless), enabling communication between one or more products simultaneously via the DMX transmitter (not included). There