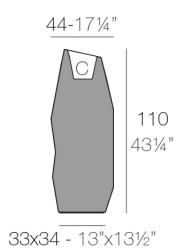

### Info

### Description

Made of polyethylene resin by rotational moulding. 100% Recyclable. Item suitable for indoor and outdoor use. Available in different finishes.

Weight: 8 Kg

FAZ Macetero alto C = 10 LFAZ High planter C = 21/2 gal