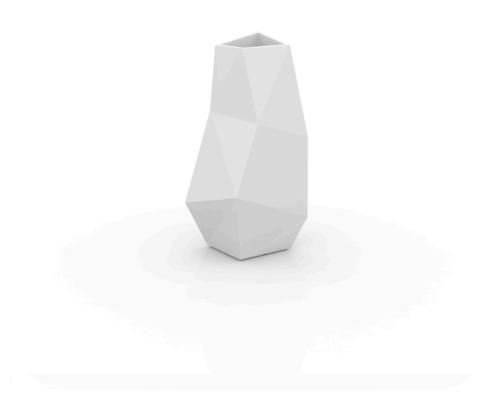

# Faz planter 44x49x110

by Ramón Esteve

Faz is a minimalist collection of modern outdoor furniture and planters designed by Ramón Esteve for Vondom. He has designed Faz to harmonize with both homes and installations, using mineral and emphatic shapes to create a sense of serenity, timelessness, and universality. By skillfully combining materials and lighting, he has crafted an environment that surrounds and envelops, leaving only the impression of seamless fusion. In short, he is the mastermind behind Faz's ambiance.

### Description

Made of polyethylene resin by rotational moulding. 100% Recyclable. Item suitable for indoor and outdoor use. Available in different finishes.

Weight: 8 Kg

FAZ Macetero alto C = 10 LFAZ High planter C = 21/2 gal