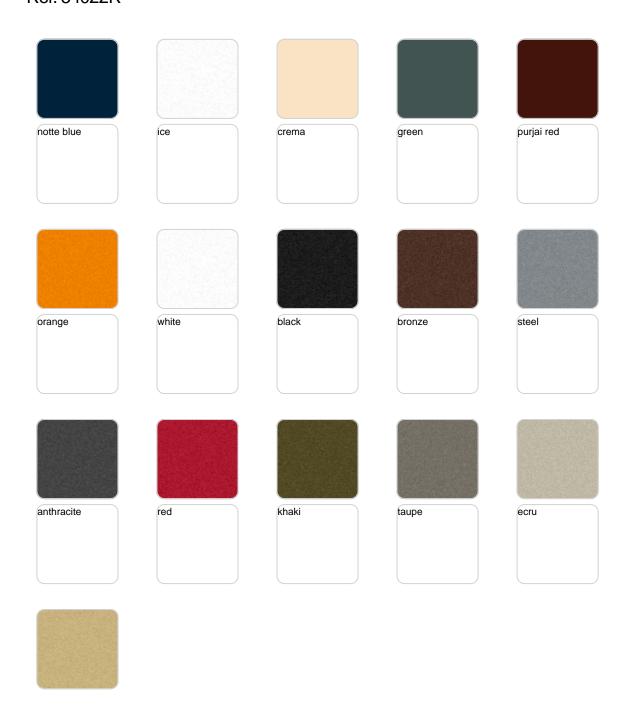

#### BASIC Ref. 54022A

Matt Polyethylene

#### SELF-WATERING Ref. 54022R

Self-watering system included in all planters except those with basic finish

#### LACQUERED Ref. 54022F

Lacquered Polyethylene