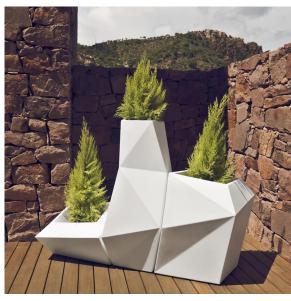

# Faz planter 44x49x110

by Ramón Esteve

Faz is a minimalist collection of modern outdoor furniture and planters designed by Ramón Esteve for Vondom. He has designed Faz to harmonize with both homes and installations, using mineral and emphatic shapes to create a sense of serenity, timelessness, and universality. By skillfully combining materials and lighting, he has crafted an environment that surrounds and envelops, leaving only the impression of seamless fusion. In short, he is the mastermind behind Faz's ambiance.

## **Ambients**