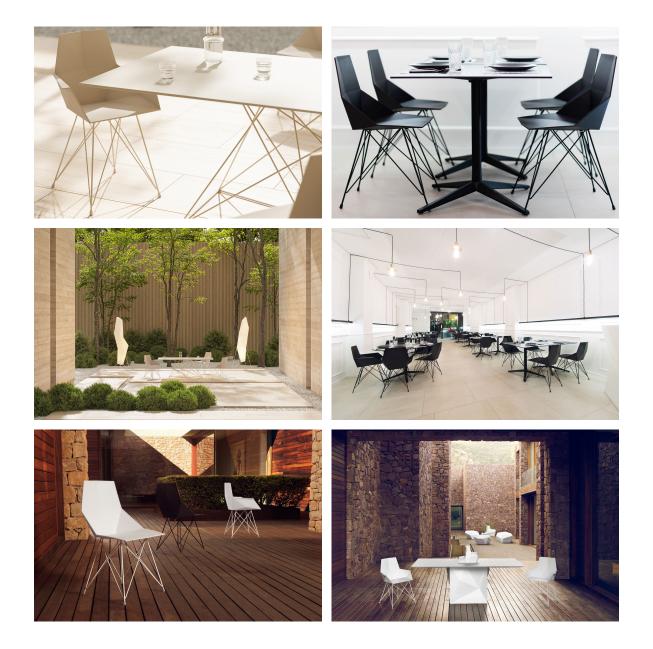

lements, Ramón Esteve has created an atmosphere that exudes serenity, timelessness and an universality. His ability to blend form and function creates an immersive experience where the boundaries between indoors and outdoors are blurred, leaving behind only an impression of cohesive elegance. In short, he is the mastermind behind Faz's ambience.





# **VOИDOM**

#### Info

#### Description

One piece moulded seat and back polypropylene chair. The legs are made in stainless steel with lacquer in a colour to match the seat. Item suitable for indoor and outdoor use.

Weight: 2.53 Kg



## **VONDOM**

#### **Finishes**

finishes **BASIC PP** Ref. 54044 white ecru black



Available in various colors

### estructura

#### ALUMINIUM Ref. VVAR00991









black

## **VOИDOM**

#### Ambients