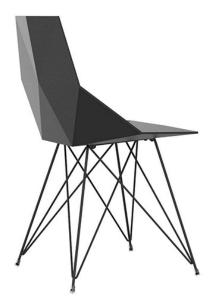

### Faz chair steel base by Ramón Esteve

A commitment to minimalist aesthetics, Faz is a sleek and contemporary ensemble of outdoor furniture and planters designed by <u>Ramón Esteve</u> for <u>Vondom</u>. Esteve's creative vision for Faz transcends mere functionality and aims to integrate and harmonize with different spaces, be they residential or expansive installations. Through a deliberate selection of materials and the strategic incorporation of lighting elements, Ramón Esteve has created an atmosphere that exudes serenity, timelessness and an universality. His ability to blend form and function creates an immersive experience where the boundaries between indoors and outdoors are blurred, leaving behind only an impression of cohesive elegance. In short, he is the mastermind behind Faz's ambience.

#### Description

One piece moulded seat and back polypropylene chair. The legs are made in stainless steel with lacquer in a colour to match the seat. Item suitable for indoor and outdoor use.

Weight: 2.53 Kg