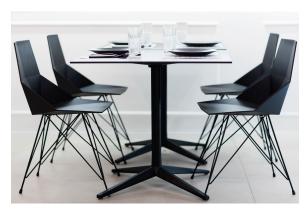

te selection of materials and the strategic incorporation of lighting elements, Ramón Esteve has created an atmosphere that exudes serenity, timelessness and an universality. His ability to blend form and function creates an immersive experience where the boundaries between indoors and outdoors are blurred, leaving behind only an impression of cohesive elegance. In short, he is the mastermind behind Faz's ambience.



### Info

### Description

One piece moulded seat and back polypropylene chair. The legs are made in stainless steel with lacquer in a colour to match the seat. Item suitable for indoor and outdoor use.

Weight: 5.03 Kg



### **Finishes**

#### finishes

BASIC PP Ref. 54045







Available in various colors

#### estructura

ALUMINIUM Ref. VVAR00991







## **Ambients**