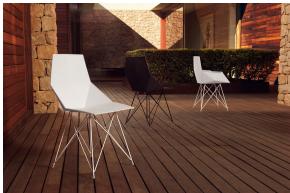

### Description

One piece moulded seat and back polypropylene chair. The legs are made in stainless steel with lacquer in a colour to match the seat. Item suitable for indoor and outdoor use.

Weight: 5.03 Kg

## **Ambients**