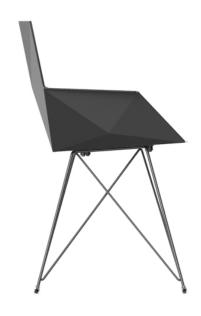

### Description

One piece moulded seat and back polypropylene chair. The legs are made in stainless steel with lacquer in a colour to match the seat. Item suitable for indoor and outdoor use.

Weight: 5.03 Kg