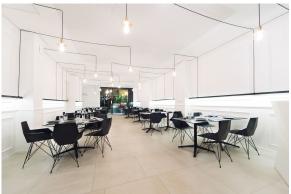

selection of materials and the strategic incorporation of lighting elements, Ramón Esteve has created an atmosphere that exudes serenity, timelessness and an universality. His ability to blend form and function creates an immersive experience where the boundaries between indoors and outdoors are blurred, leaving behind only an impression of cohesive elegance. In short, he is the mastermind behind Faz's ambience.



### Info

### Description

One piece moulded seat and back polypropylene chair. The legs are made in stainless steel with lacquer in a colour to match the seat. Item suitable for indoor and outdoor use.

Weight: 5.03 Kg



### **Finishes**

#### finishes

BASIC PP Ref. 54045







Available in various colors

#### estructura

ALUMINIUM Ref. VVAR00991







## **Ambients**