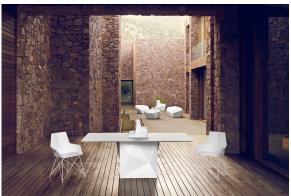

### Description

One piece moulded seat and back polypropylene chair. The legs are made in stainless steel with lacquer in a colour to match the seat. Item suitable for indoor and outdoor use.

Weight: 5.03 Kg

## **Ambients**