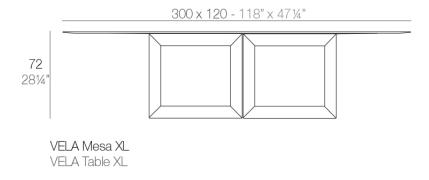

# Vela table xl 300x120x72

### Description

Made of polyethylene resin by rotational moulding. 100% Recyclable. Item suitable for indoor and outdoor use. Available with different finishes and options.

Weight: 99.3 Kg