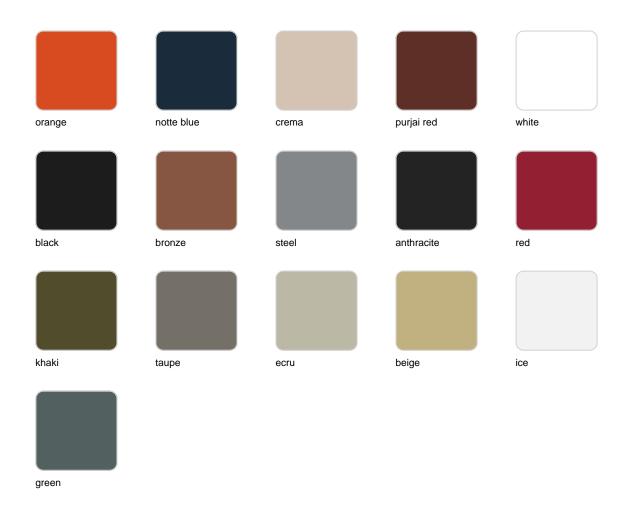

### **Finishes**

#### finishes

#### BASIC Ref. 54051B

Matt Polyethylene

LACQUERED Ref. 54051F