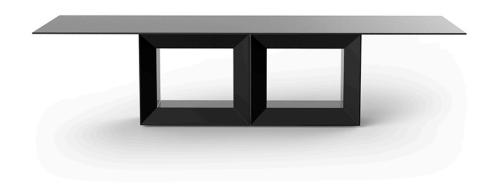

# Vela table xl 300x120x72

#### by Ramón Esteve

Vela Collection, designed by <u>Ramon Esteve</u> for <u>Vondom</u>. The aim of this collection of modern outdoor furniture and planters is to provide the same level of comfort and quality as indoor furniture, while preserving its distinctive features.

### Description

Made of polyethylene resin by rotational moulding. 100% Recyclable. Item suitable for indoor and outdoor use. Available with different finishes and options.

Weight: 99.3 Kg