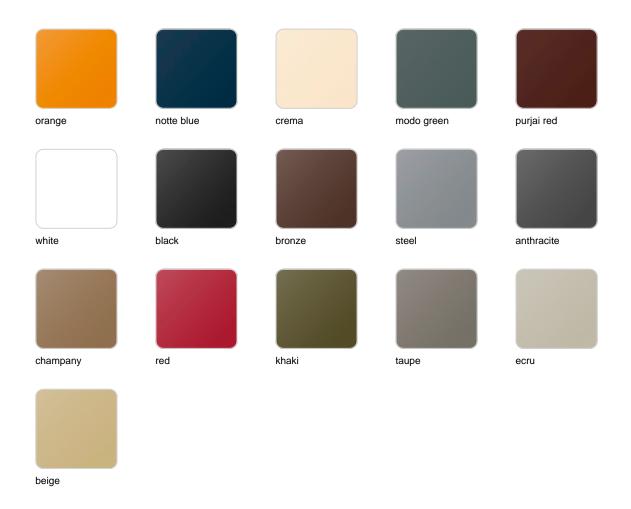

### **Finishes**

#### finishes

#### BASIC Ref. 54051B

Matt Polyethylene

LACQUERED Ref. 54051F